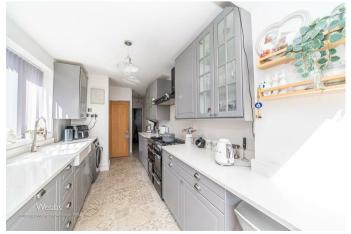

Upon entering, you are welcomed into a generous lounge and dining area, perfect for both relaxation and entertaining. The well-appointed kitchen provides a functional space for culinary pursuits, while a dedicated study offers a quiet retreat for work or study. The property boasts three good-sized bedrooms, ensuring ample space for family or guests. The refitted family bathroom is both stylish and practical, catering to the needs of modern living.

## **Rooms and Dimensions**

Lounge area

13' x 11'8" (3.96m x 3.56m")

Dining area

12'7" x 10'9" (3.84m" x 3.28m")

Kitchen

17'3" x 7'8" (5.26m" x 2.34m")

Play room/study