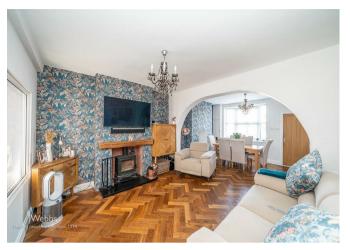

Upon entering, you are welcomed into a generous lounge and dining area, perfect for both relaxation and entertaining. The well-appointed kitchen provides a functional space for culinary pursuits, while a dedicated study offers a quiet retreat for work or study. The property boasts three good-sized bedrooms, ensuring ample space for family or guests. The refitted family bathroom is both stylish and practical, catering to the needs of modern living.

## **Rooms and Dimensions**

Lounge area

13' x 11'8" (3.96m x 3.56m")

Dining area

12'7" x 10'9" (3.84m" x 3.28m")

Kitchen

17'3" x 7'8" (5.26m" x 2.34m")

Play room/study