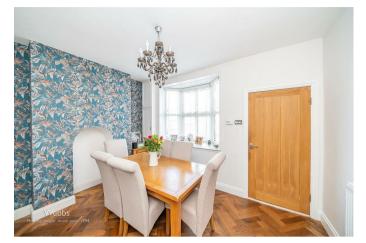

Upon entering, you are welcomed into a generous lounge and dining area, perfect for both relaxation and entertaining. The well-appointed kitchen provides a functional space for culinary pursuits, while a dedicated study offers a quiet retreat for work or study. The property boasts three good-sized bedrooms, ensuring ample space for family or guests. The refitted family bathroom is both stylish and practical, catering to the needs of modern living.

## **Rooms and Dimensions**

Lounge area

13' x 11'8" (3.96m x 3.56m")

Dining area

12'7" x 10'9" (3.84m" x 3.28m")

Kitchen

17'3" x 7'8" (5.26m" x 2.34m")

Play room/study