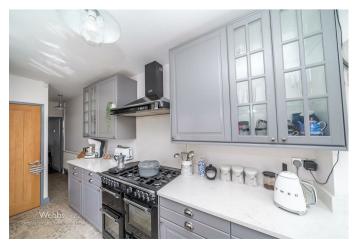

Upon entering, you are welcomed into a generous lounge and dining area, perfect for both relaxation and entertaining. The well-appointed kitchen provides a functional space for culinary pursuits, while a dedicated study offers a quiet retreat for work or study. The property boasts three good-sized bedrooms, ensuring ample space for family or guests. The refitted family bathroom is both stylish and practical, catering to the needs of modern living.

## **Rooms and Dimensions**

Lounge area

13' x 11'8" (3.96m x 3.56m")

Dining area

12'7" x 10'9" (3.84m" x 3.28m")

Kitchen

17'3" x 7'8" (5.26m" x 2.34m")

Play room/study