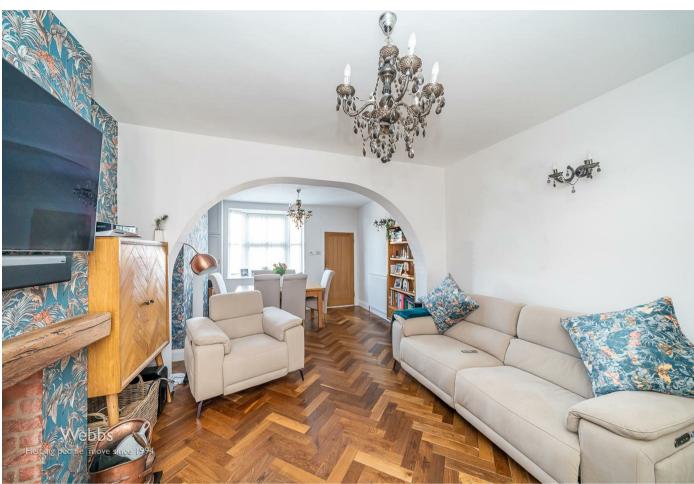

Upon entering, you are welcomed into a generous lounge and dining area, perfect for both relaxation and entertaining. The well-appointed kitchen provides a functional space for culinary pursuits, while a dedicated study offers a quiet retreat for work or study. The property boasts three good-sized bedrooms, ensuring ample space for family or guests. The refitted family bathroom is both stylish and practical, catering to the needs of modern living.

## **Rooms and Dimensions**

Lounge area

13' x 11'8" (3.96m x 3.56m")

Dining area

12'7" x 10'9" (3.84m" x 3.28m")

Kitchen

17'3" x 7'8" (5.26m" x 2.34m")

Play room/study