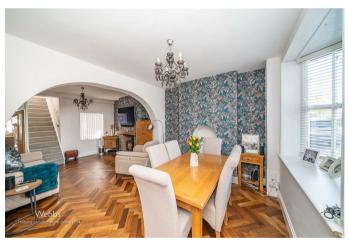

Upon entering, you are welcomed into a generous lounge and dining area, perfect for both relaxation and entertaining. The well-appointed kitchen provides a functional space for culinary pursuits, while a dedicated study offers a quiet retreat for work or study. The property boasts three good-sized bedrooms, ensuring ample space for family or guests. The refitted family bathroom is both stylish and practical, catering to the needs of modern living.

## **Rooms and Dimensions**

Lounge area

13' x 11'8" (3.96m x 3.56m")

Dining area

12'7" x 10'9" (3.84m" x 3.28m")

Kitchen

17'3" x 7'8" (5.26m" x 2.34m")

Play room/study