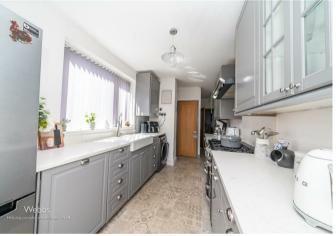

Upon entering, you are welcomed into a generous lounge and dining area, perfect for both relaxation and entertaining. The well-appointed kitchen provides a functional space for culinary pursuits, while a dedicated study offers a quiet retreat for work or study. The property boasts three good-sized bedrooms, ensuring ample space for family or guests. The refitted family bathroom is both stylish and practical, catering to the needs of modern living.

## **Rooms and Dimensions**

Lounge area

13' x 11'8" (3.96m x 3.56m")

Dining area

12'7" x 10'9" (3.84m" x 3.28m")

Kitchen

17'3" x 7'8" (5.26m" x 2.34m")

Play room/study