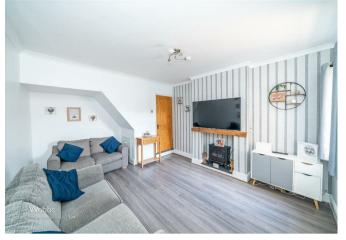

Webbs Estate Agents are pleased to offer for sale a well-presented and spacious semi-detached home, offering excellent school catchments, transport links, local shops and amenities.

In brief, it consists of a front reception room (currently used as a bedroom), a rear reception that leads to the modern breakfast kitchen, a utility, and a guest WC. On the first floor, there are two bedrooms and a large refurbished bathroom. There are stairs to the second floor, which has bedroom three. Externally, the enclosed rear garden is mainly laid to lawn with raised borders and a patio seating area.

## **Rooms and Dimensions**

**DINING ROOM** 

11'11" x 10'10" (3.65 x 3.32)

LIVING ROOM

15'7" x 11'11" (4.75 x 3.65)

**BREAKFAST KITCHEN** 

22'7" x 7'3" (6.90 x 2.22)

**UTILITY ROOM** 