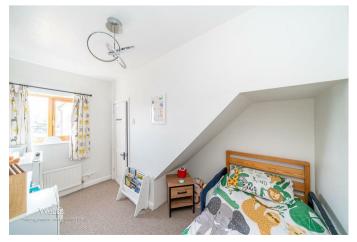

#### MASTER BEDROOM

11'11" x 10'11" (3.643 x 3.335)

**BEDROOM THREE** 

12'0" x 8'8" (3.665 x 2.651)

LARGE REFURBISHED BATHROOM

12'11" x 6'9" (3.947 x 2.076)

SECOND FLOOR

**BEDROOM TWO** 

17'6" x 11'8" (5.359 x 3.559)

**ENCLOSED REAR GARDEN** 

Identification checks - C