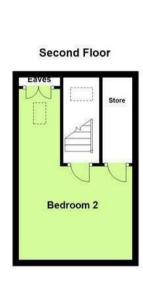

#### MASTER BEDROOM

11'11" x 10'11" (3.643 x 3.335)

**BEDROOM THREE** 

12'0" x 8'8" (3.665 x 2.651)

LARGE REFURBISHED BATHROOM

12'11" x 6'9" (3.947 x 2.076)

SECOND FLOOR

**BEDROOM TWO** 

17'6" x 11'8" (5.359 x 3.559)

**ENCLOSED REAR GARDEN** 

Identification checks - C