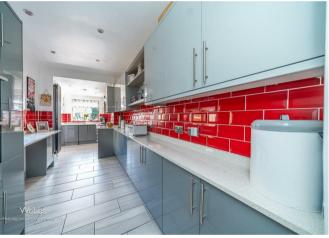

Webbs Estate Agents are pleased to offer for sale a well-presented and spacious semi-detached home, offering excellent school catchments, transport links, local shops and amenities.

In brief, it consists of a front reception room (currently used as a bedroom), a rear reception that leads to the modern breakfast kitchen, a utility, and a guest WC. On the first floor, there are two bedrooms and a large refurbished bathroom. There are stairs to the second floor, which has bedroom three. Externally, the enclosed rear garden is mainly laid to lawn with raised borders and a patio seating area.

## **Rooms and Dimensions**

**DINING ROOM** 

11'11" x 10'10" (3.65 x 3.32)

LIVING ROOM

15'7" x 11'11" (4.75 x 3.65)

**BREAKFAST KITCHEN** 

22'7" x 7'3" (6.90 x 2.22)

**UTILITY ROOM** 