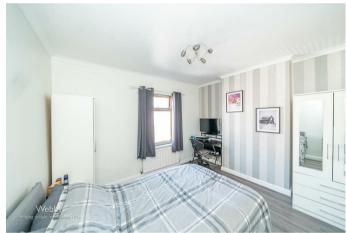

#### MASTER BEDROOM

11'11" x 10'11" (3.643 x 3.335)

**BEDROOM THREE** 

12'0" x 8'8" (3.665 x 2.651)

LARGE REFURBISHED BATHROOM

12'11" x 6'9" (3.947 x 2.076)

SECOND FLOOR

**BEDROOM TWO** 