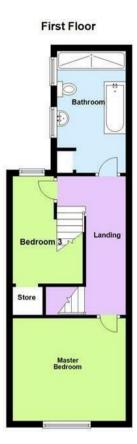

#### MASTER BEDROOM

11'11" x 10'11" (3.643 x 3.335)

**BEDROOM THREE** 

12'0" x 8'8" (3.665 x 2.651)

LARGE REFURBISHED BATHROOM

12'11" x 6'9" (3.947 x 2.076)

SECOND FLOOR

**BEDROOM TWO** 