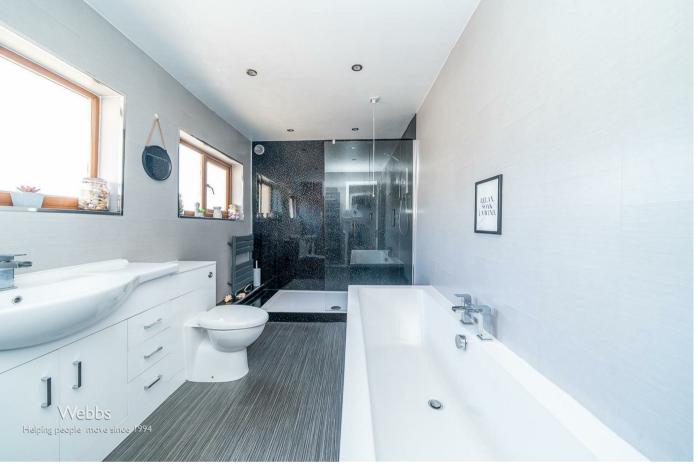

#### MASTER BEDROOM

11'11" x 10'11" (3.643 x 3.335)

**BEDROOM THREE** 

12'0" x 8'8" (3.665 x 2.651)

LARGE REFURBISHED BATHROOM

12'11" x 6'9" (3.947 x 2.076)

SECOND FLOOR

**BEDROOM TWO** 