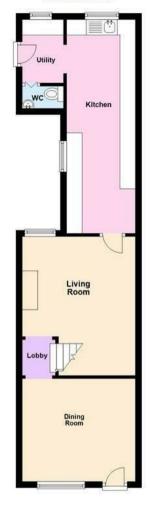

## **Rooms and Dimensions**

**DINING ROOM** 

11'11" x 10'10" (3.65 x 3.32)

LIVING ROOM

15'7" x 11'11" (4.75 x 3.65)

**BREAKFAST KITCHEN** 

22'7" x 7'3" (6.90 x 2.22)

**UTILITY ROOM** 

6'8" x 4'4" (2.05 x 1.33)

**GUEST WC** 

FIRST FLOOR LANDING

#### **Ground Floor**

Webbs Estate Agents - endeavour to maintain accurate depictions of properties in Virtual Tours, Floor Plans and descriptions, however, these are intended only as a guide and purchasers must satisfy themselves by personal inspection.