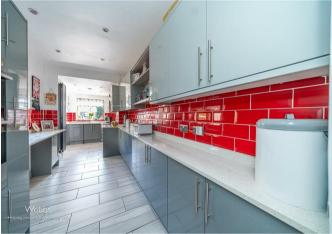

Webbs Estate Agents are pleased to offer for sale a well-presented and spacious semi-detached home, offering excellent school catchments, transport links, local shops and amenities.

In brief, it consists of a front reception room (currently used as a bedroom), a rear reception that leads to the modern breakfast kitchen, a utility, and a guest WC. On the first floor, there are two bedrooms and a large refurbished bathroom. There are stairs to the second floor, which has bedroom three. Externally, the enclosed rear garden is mainly laid to lawn with raised borders and a patio seating area. FARLY VIEWING ADVISED

## **Rooms and Dimensions**

**DINING ROOM** 11'11" x 10'10" (3.65 x 3.32)

**LIVING ROOM** 15'7" x 11'11" (4.75 x 3.65)

**BREAKFAST KITCHEN** 22'7" x 7'3" (6.90 x 2.22)

UTILITY ROOM 6'8" x 4'4" (2.05 x 1.33)