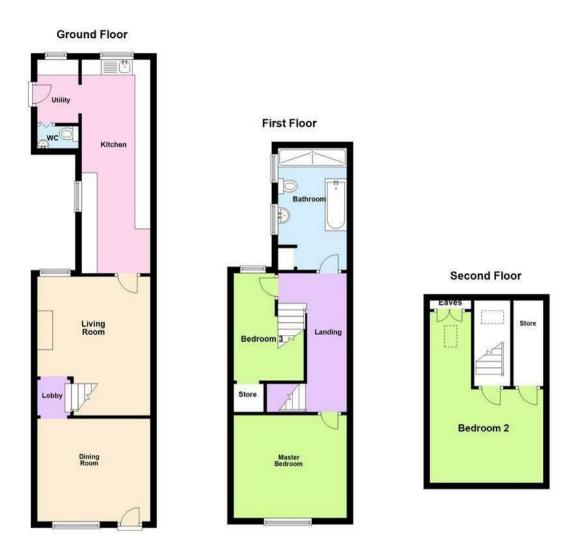

## **Rooms and Dimensions**

**DINING ROOM** 11'11" x 10'10" (3.65 x 3.32)

**LIVING ROOM** 15'7" x 11'11" (4.75 x 3.65)

**BREAKFAST KITCHEN** 22'7" x 7'3" (6.90 x 2.22)

UTILITY ROOM 6'8" x 4'4" (2.05 x 1.33)

**GUEST WC** 

FIRST FLOOR LANDING

- SET OVER THREE FLOORS
- EXCELLENT SCHOOLS AND TRANSPORT LINKS
- MODERN BREAKFAST KITCHEN
- THREE BEDROOMS
- EARLY VIEWING ADVISED

MASTER BEDROOM 11'11" x 10'11" (3.643 x 3.335)

**BEDROOM THREE** 12'0" x 8'8" (3.665 x 2.651 )

LARGE REFURBISHED BATHROOM 12'11" x 6'9" (3.947 x 2.076)

## SECOND FLOOR

BEDROOM TWO 17'6" x 11'8" (5.359 x 3.559 )

ENCLOSED REAR GARDEN

Identification checks - C

Webbs Estate Agents - endeavour to maintain accurate depictions of properties in Virtual Tours, Floor Plans and descriptions, however, these are intended only as a guide and purchasers must satisfy themselves by personal inspection.