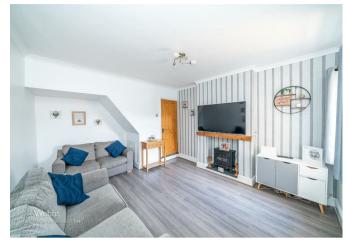

Webbs Estate Agents are pleased to offer for sale a well-presented and spacious semi-detached home, offering excellent school catchments, transport links, local shops and amenities.

In brief, it consists of a front reception room (currently used as a bedroom), a rear reception that leads to the modern breakfast kitchen, a utility, and a guest WC. On the first floor, there are two bedrooms and a large refurbished bathroom. There are stairs to the second floor, which has bedroom three. Externally, the enclosed rear garden is mainly laid to lawn with raised borders and a patio seating area. FARLY VIEWING ADVISED

## **Rooms and Dimensions**

**DINING ROOM** 11'11" x 10'10" (3.65 x 3.32)

**LIVING ROOM** 15'7" x 11'11" (4.75 x 3.65)

**BREAKFAST KITCHEN** 22'7" x 7'3" (6.90 x 2.22)

UTILITY ROOM 6'8" x 4'4" (2.05 x 1.33)