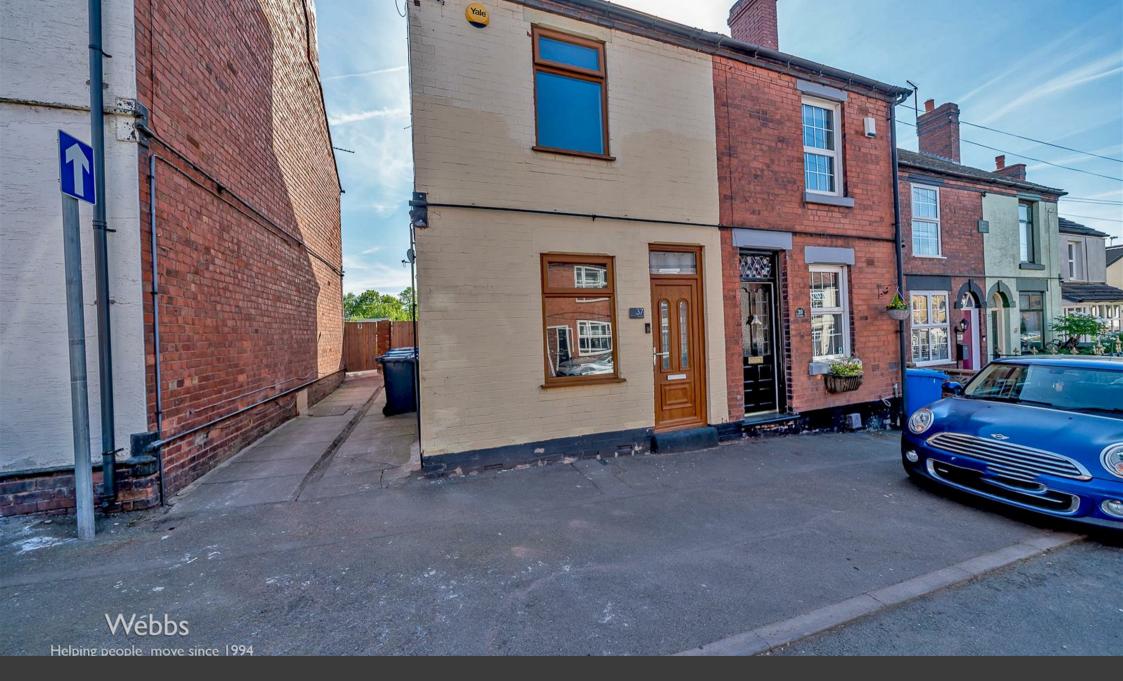

Hill Street | Walsall | WS6 7HR £245,000

Webbs Estate Agents are pleased to offer for sale a well-presented and spacious semi-detached home, offering excellent school catchments, transport links, local shops and amenities.

In brief, it consists of a front reception room (currently used as a bedroom), a rear reception that leads to the modern breakfast kitchen, a utility, and a guest WC. On the first floor, there are two bedrooms and a large refurbished bathroom. There are stairs to the second floor, which has bedroom three. Externally, the enclosed rear garden is mainly laid to lawn with raised borders and a patio seating area. FARLY VIEWING ADVISED