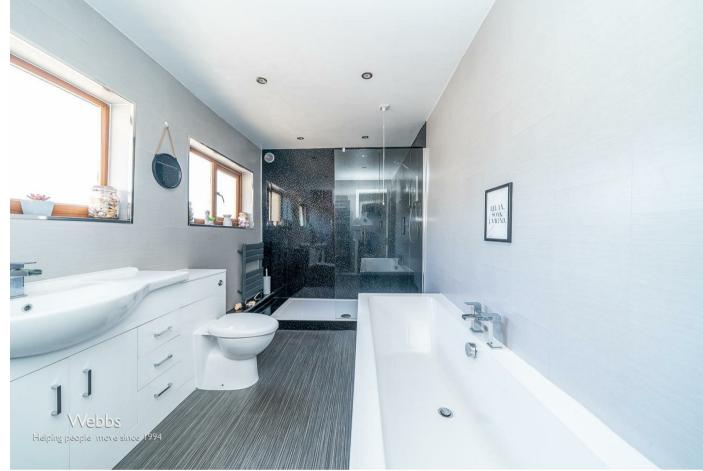

**BEDROOM THREE** 12'0" x 8'8" (3.665 x 2.651 )

LARGE REFURBISHED BATHROOM 12'11" x 6'9" (3.947 x 2.076)