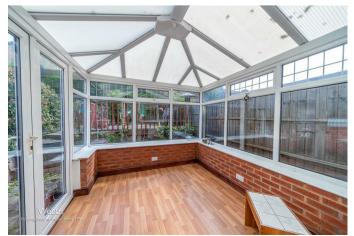

A lovely conservatory extends the living space, allowing natural light to flood in and offering a serene spot to enjoy the garden views. The two generously sized bedrooms provide a peaceful retreat, ideal for restful nights. The bathroom is conveniently located, ensuring ease of access for all.

## **Rooms and Dimensions**

Lounge 13'1'' x 12'2'' (3.99m'' x 3.71m'')

**Kitchen** 12'2'' x 8'6'' (3.71m'' x 2.59m'')

**Conservatory** 9'5'' x 8' (2.87m'' x 2.44m)

Master bedroom 12'7'' max (inc wadrobes) x 8'4'' (3.84m'' max (inc wadrobes) x 2.54m'')