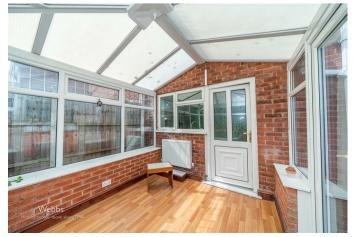

A lovely conservatory extends the living space, allowing natural light to flood in and offering a serene spot to enjoy the garden views. The two generously sized bedrooms provide a peaceful retreat, ideal for restful nights. The bathroom is conveniently located, ensuring ease of access for all.

## **Rooms and Dimensions**

Lounge 13'1'' x 12'2'' (3.99m'' x 3.71m'')

**Kitchen** 12'2'' x 8'6'' (3.71m'' x 2.59m'')

**Conservatory** 9'5'' x 8' (2.87m'' x 2.44m)

Master bedroom 12'7'' max (inc wadrobes) x 8'4'' (3.84m'' max (inc wadrobes) x 2.54m'')