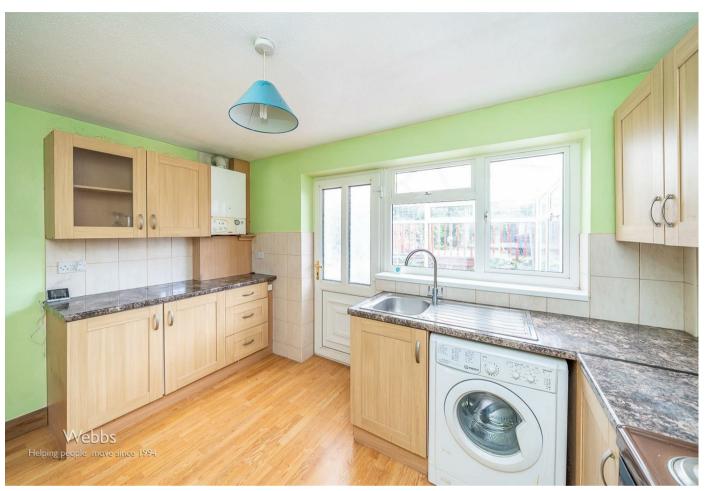

## Summary

Nestled in the tranquil cul-de-sac of Chaffinch Close, Hednesford, Cannock, this charming two-bedroom semi-detached house offers a delightful blend of comfort and convenience. The property boasts two spacious reception rooms, providing ample space for relaxation and entertaining. The inviting lounge is perfect for unwinding after a long day, while the well-appointed kitchen caters to all your culinary needs.

## **Rooms and Dimensions**

Lounge 13'1'' x 12'2'' (3.99m'' x 3.71m'')

**Kitchen** 12'2'' x 8'6'' (3.71m'' x 2.59m'')

**Conservatory** 9'5'' x 8' (2.87m'' x 2.44m)

Master bedroom 12'7'' max (inc wadrobes) x 8'4'' (3.84m'' max (inc wadrobes) x 2.54m'')