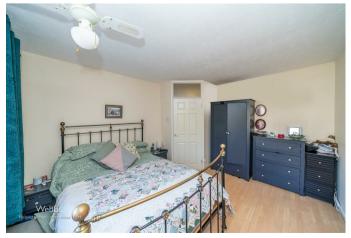

## **Rooms and Dimensions**

Awaiting vendor approval

**ENTRANCE HALLWAY** 

LOUNGE/DINING ROOM

22'2" x 19'8" (6.769 x 5.995)

**KITCHEN** 

10'10" x 8'4" (3.31 x 2.56)

**MASTER BEDROOM** 

10'11" x 13'3" (3.34 x 4.05)

**BEDROOM TWO** 

11'0" x 9'8" (3.36 x 2.96)

**BEDROOM THREE** 

8'4" x 7'0" (2.56 x 2.15)

CONSERVATORY

10'6" x 10'11" (3.21 x 3.33)

WET ROOM