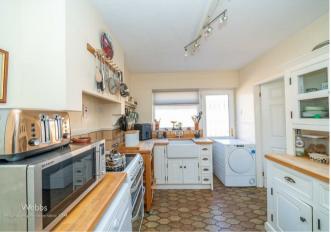

## **Rooms and Dimensions**

Awaiting vendor approval

**ENTRANCE HALLWAY** 

LOUNGE/DINING ROOM

22'2" x 19'8" (6.769 x 5.995)

**KITCHEN** 

10'10" x 8'4" (3.31 x 2.56)

**MASTER BEDROOM** 