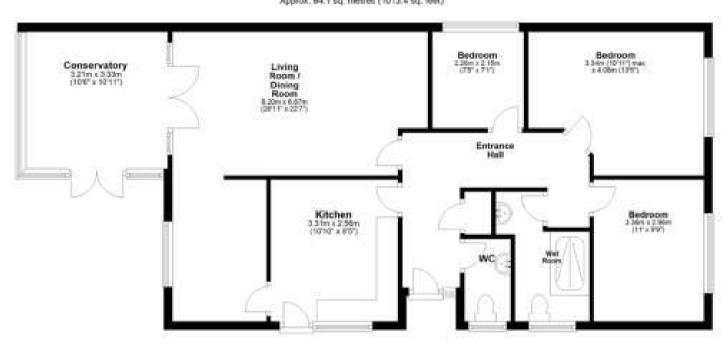

## **Rooms and Dimensions**

Awaiting vendor approval

**ENTRANCE HALLWAY** 

LOUNGE/DINING ROOM

22'2" x 19'8" (6.769 x 5.995)

**KITCHEN** 

10'10" x 8'4" (3.31 x 2.56)

**MASTER BEDROOM** 

10'11" x 13'3" (3.34 x 4.05)

**BEDROOM TWO** 

11'0" x 9'8" (3.36 x 2.96)

**BEDROOM THREE** 

8'4" x 7'0" (2.56 x 2.15)

CONSERVATORY

10'6" x 10'11" (3.21 x 3.33)

WET ROOM

SEPARATE W.C

**EXTERNALLY** 

PARKING FOR SEVERAL VEHICLES

**GOOD SIZED FULLY ENCLOSED REAR GARDEN** 

Identification checks - C

The Bungalow
Approx. 94.1 sq. metres (1013.4 sq. feet)

Webbs Estate Agents - endeavour to maintain accurate depictions of properties in Virtual Tours, Floor Plans and descriptions, however, these are intended only as a guide and purchasers must satisfy themselves by personal inspection.