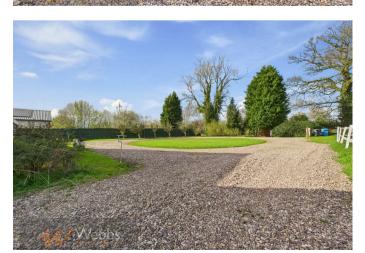

Upstairs, the property boasts a large master bedroom complete with fitted wardrobes, a WC, access to the loft, and a convenient walk-in loft storage space.

Externally, the home is set within an impressive one acre plot with breathtaking countryside views in every direction. A gated gravel driveway provides ample parking and leads to a triple garage, featuring both an up-and-over door and an electric remote-controlled roller shutter, along with internal access to the rear gardens. The outdoor space includes a side garden/paddock, a large