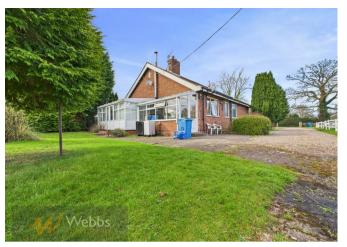

The ground floor offers a spacious and inviting layout, beginning with an entrance porch leading into a large hallway. The home features a room that has the flexibility to serve as a fourth bedroom or dining room, a bright and airy living room that opens into a conservatory, a generously sized kitchen, a separate utility room, and a well-appointed bathroom.

Upstairs, the property boasts a large master bedroom complete with fitted wardrobes, a WC, access to the loft, and a convenient walk-in loft storage space.

Externally, the home is set within an impressive one acre plot with breathtaking countryside views in every direction. A gated gravel driveway provides ample parking and leads to a triple garage, featuring both an up-and-over door and an electric remote-controlled roller shutter, along with internal access to the rear gardens. The outdoor space includes a side garden/paddock, a large