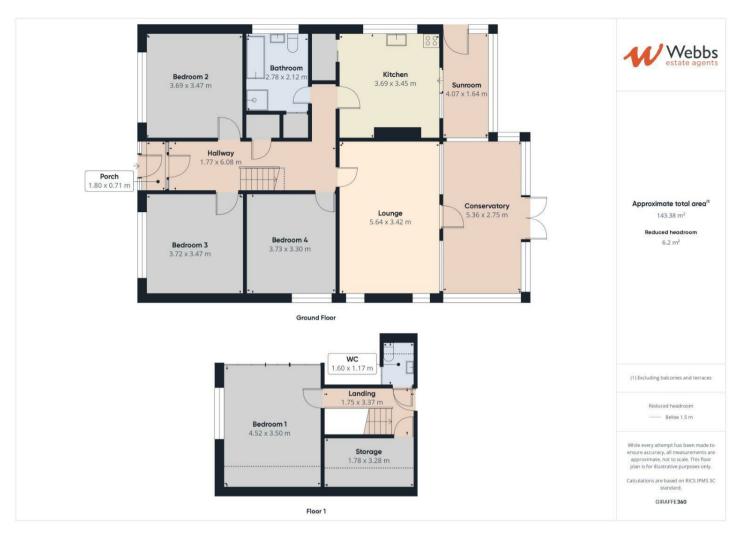

The ground floor offers a spacious and inviting layout, beginning with an entrance porch leading into a large hallway. The home features a room that has the flexibility to serve as a fourth bedroom or dining room, a bright and airy living room that opens into a conservatory, a generously sized kitchen, a separate utility room, and a well-appointed bathroom.

Upstairs, the property boasts a large master bedroom complete with fitted wardrobes, a WC, access to the loft, and a convenient walk-in loft storage space.

Externally, the home is set within an impressive one acre plot with breathtaking countryside views in every direction. A gated gravel driveway provides ample parking and leads to a triple garage, featuring both an up-and-over door and an electric remote-controlled roller shutter, along with internal access to the rear gardens. The outdoor space includes a side garden/paddock, a large

## **Rooms and Dimensions**

PROPERTY DETAILS:

Porch

5'10" x 2'3" (1.80 x 0.71)

Hallway

5'9" x 19'11" (1.77 x 6.08)

Lounge

18'6" x 9'0" (5.64 x 2.75)

Bedroom 1

14'9" x 11'5" (4.52 x 3.50)

Bedroom 2

12'1" x 11'4" (3.69 x 3.47)

Bedroom 3

12'2" x 11'4" (3.72 x 3.47)

Bedroom 4

12'2" x 10'9" (3.73 x 3.30)

Conservatory

17'7" x 9'0" (5.36 x 2.75)

Bathroom

9'1" x 6'11" (2.78 x 2.12)

Pantry

Kitchen

12'1" x 11'3" (3.69 x 3.45)

Sunroom

13'4" x 5'4" (4.07 x 1.64)

Landing

5'8" x 11'0" (1.75 x 3.37)

W

5'2" x 3'7" (1.60 x 1.1)

Walk in Storage

5'10" x 10'9" (1.78 x 3.28)

Triple Garage