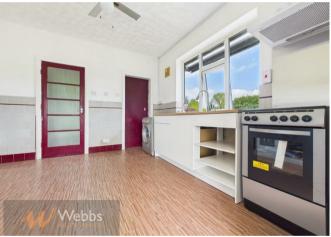

The ground floor offers a spacious and inviting layout, beginning with an entrance porch leading into a large hallway. The home features a room that has the flexibility to serve as a fourth bedroom or dining room, a bright and airy living room that opens into a conservatory, a generously sized kitchen, a separate utility room, and a well-appointed bathroom.

Conservatory

17'7" x 9'0" (5.36 x 2.75)

Bathroom

9'1" x 6'11" (2.78 x 2.12)

Pantry

Kitchen

12'1" x 11'3" (3.69 x 3.45)

Sunroom