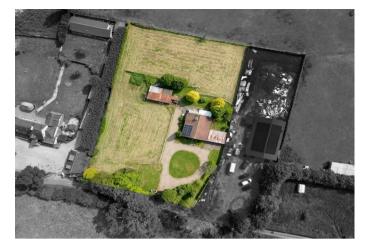

Upstairs, the property boasts a large master bedroom complete with fitted wardrobes, a WC, access to the loft, and a convenient walk-in loft storage space.

Externally, the home is set within an impressive one acre plot with breathtaking countryside views in every direction. A gated gravel driveway provides ample parking and leads to a triple garage, featuring both an up-and-over door and an electric remote-controlled roller shutter, along with internal access to the rear gardens. The outdoor space includes a side garden/paddock, a large