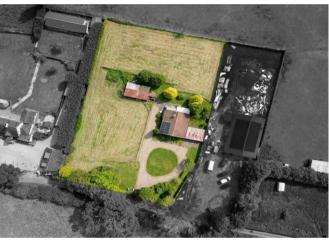

Upstairs, the property boasts a large master bedroom complete with fitted wardrobes, a WC, access to the loft, and a convenient walk-in loft storage space.

Externally, the home is set within an impressive one acre plot with breathtaking countryside views in every direction. A gated gravel driveway provides ample parking and leads to a triple garage, featuring both an up-and-over door and an electric remote-controlled roller shutter, along with internal access to the rear gardens. The outdoor space includes a side garden/paddock, a large