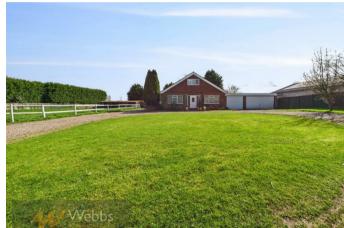

Upstairs, the property boasts a large master bedroom complete with fitted wardrobes, a WC, access to the loft, and a convenient walk-in loft storage space.

Externally, the home is set within an impressive one acre plot with breathtaking countryside views in every direction. A gated gravel driveway provides ample parking and leads to a triple garage, featuring both an up-and-over door and an electric remote-controlled roller shutter, along with internal access to the rear gardens. The outdoor space includes a side garden/paddock, a large