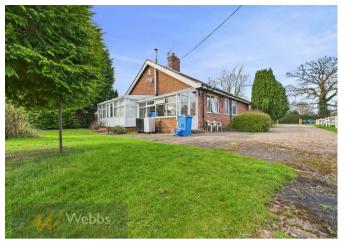

The ground floor offers a spacious and inviting layout, beginning with an entrance porch leading into a large hallway. The home features a room that has the flexibility to serve as a fourth bedroom or dining room, a bright and airy living room that opens into a conservatory, a generously sized kitchen, a separate utility room, and a well-appointed bathroom.

Conservatory

17'7" x 9'0" (5.36 x 2.75)

Bathroom

9'1" x 6'11" (2.78 x 2.12)

Pantry

Kitchen

12'1" x 11'3" (3.69 x 3.45)

Sunroom