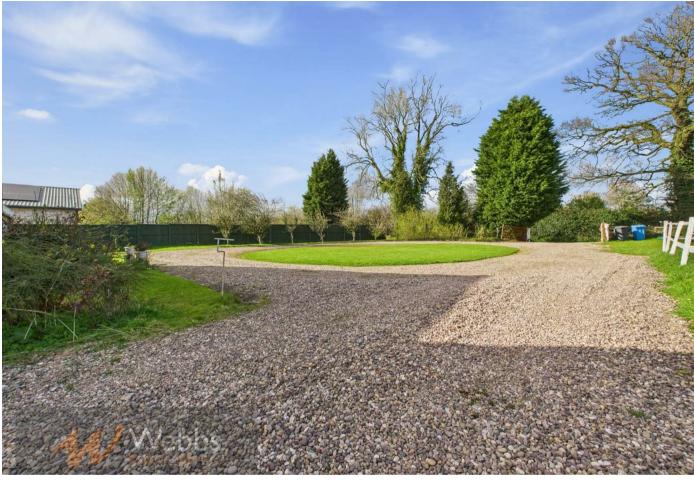

Upstairs, the property boasts a large master bedroom complete with fitted wardrobes, a WC, access to the loft, and a convenient walk-in loft storage space.

Externally, the home is set within an impressive one acre plot with breathtaking countryside views in every direction. A gated gravel driveway provides ample parking and leads to a triple garage, featuring both an up-and-over door and an electric remote-controlled roller shutter, along with internal access to the rear gardens. The outdoor space includes a side garden/paddock, a large