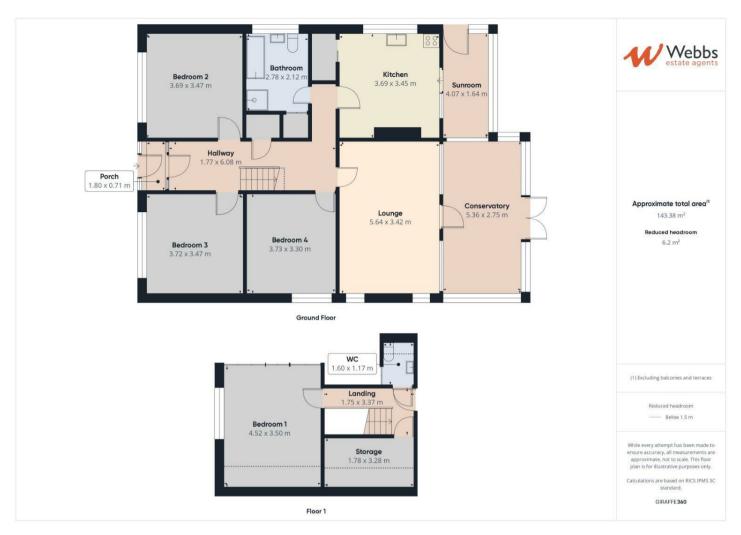

## **Rooms and Dimensions**

PROPERTY DETAILS:

Porch

5'10" x 2'3" (1.80 x 0.71)

Hallway

5'9" x 19'11" (1.77 x 6.08)

Lounge

18'6" x 9'0" (5.64 x 2.75)

Bedroom 1

14'9" x 11'5" (4.52 x 3.50)

Bedroom 2

12'1" x 11'4" (3.69 x 3.47)

Bedroom 3

12'2" x 11'4" (3.72 x 3.47)

Bedroom 4

12'2" x 10'9" (3.73 x 3.30)

Conservatory

17'7" x 9'0" (5.36 x 2.75)

Bathroom

9'1" x 6'11" (2.78 x 2.12)

Pantry

Kitchen

12'1" x 11'3" (3.69 x 3.45)

Sunroom

13'4" x 5'4" (4.07 x 1.64)

Landing

5'8" x 11'0" (1.75 x 3.37)

W

5'2" x 3'7" (1.60 x 1.1)

Walk in Storage

5'10" x 10'9" (1.78 x 3.28)

Triple Garage