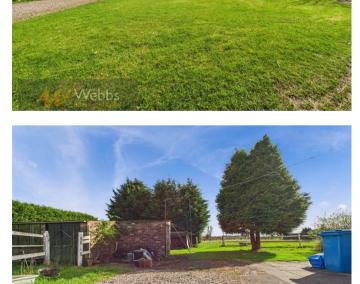

Upstairs, the property boasts a large master bedroom complete with fitted wardrobes, a WC, access to the loft, and a convenient walk-in loft storage space.

Externally, the home is set within an impressive one acre plot with breathtaking countryside views in every direction. A gated gravel driveway provides ample parking and leads to a triple garage, featuring both an up-and-over door and an electric remote-controlled roller shutter, along with internal access to the rear gardens. The outdoor space includes a side garden/paddock, a large