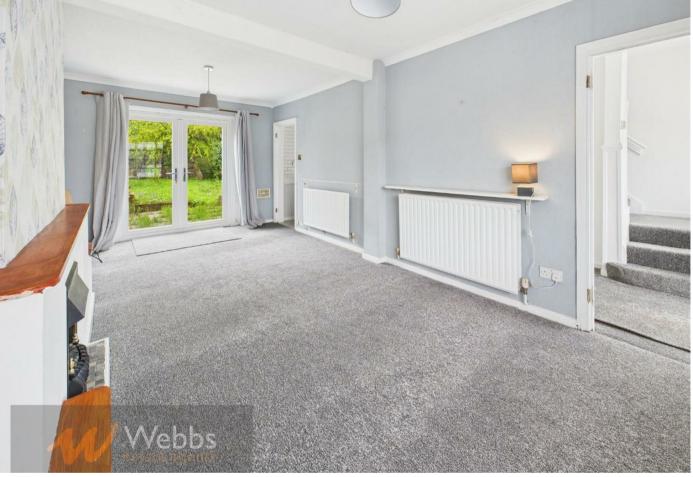

The property has recently been decorated throughout with new carpets. The accommodation comprises of; reception hallway, lounge, kitchen, utility room, guest wc, three bedrooms and bathroom. Further benefiting from driveway to front and garden to rear.

## **Rooms and Dimensions**

**PROPERTY DETAILS:** 

**Entrance Hallway** 

4'11" x 12'2" (1.52 x 3.73)

**Lounge Diner** 

10'6" x 19'3" (3.22 x 5.87)

Kitchen

8'1" x 9'2" (2.47 x 2.81)