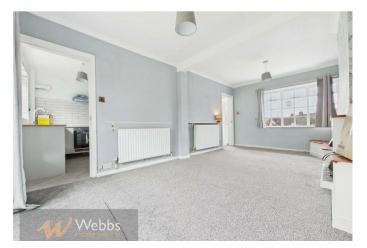

The property has recently been decorated throughout with new carpets. The accommodation comprises of; reception hallway, lounge, kitchen, utility room, guest wc, three bedrooms and bathroom. Further benefiting from driveway to front and garden to rear.

## **Rooms and Dimensions**

**PROPERTY DETAILS:** 

**Entrance Hallway** 

4'11" x 12'2" (1.52 x 3.73)

**Lounge Diner** 

10'6" x 19'3" (3.22 x 5.87)

Kitchen

8'1" x 9'2" (2.47 x 2.81)