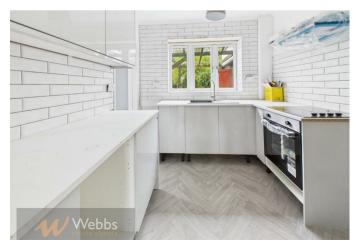

## **Rooms and Dimensions**

**PROPERTY DETAILS:** 

**Entrance Hallway** 

4'11" x 12'2" (1.52 x 3.73)

**Lounge Diner** 

10'6" x 19'3" (3.22 x 5.87)

Kitchen

8'1" x 9'2" (2.47 x 2.81)