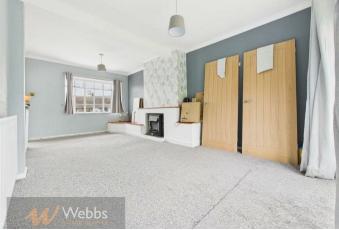

The property has recently been decorated throughout with new carpets. The accommodation comprises of; reception hallway, lounge, kitchen, utility room, guest wc, three bedrooms and bathroom. Further benefiting from driveway to front and garden to rear.

## **Rooms and Dimensions**

**PROPERTY DETAILS:** 

**Entrance Hallway** 

4'11" x 12'2" (1.52 x 3.73)

**Lounge Diner** 

10'6" x 19'3" (3.22 x 5.87)

Kitchen

8'1" x 9'2" (2.47 x 2.81)