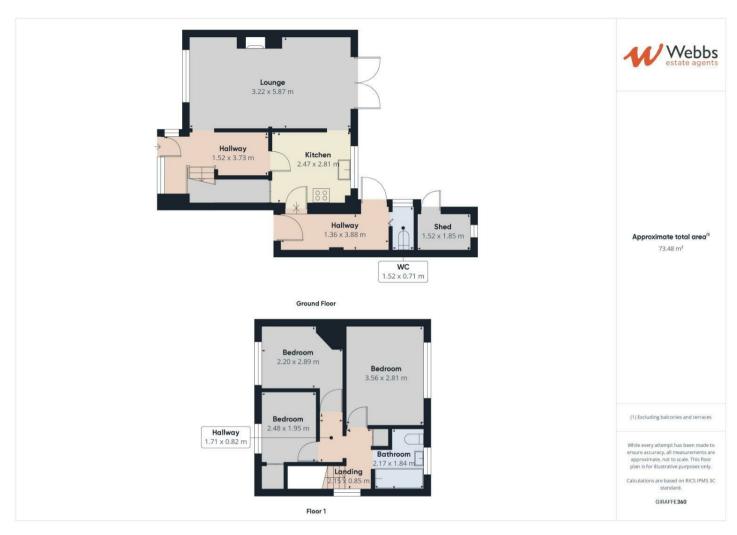

## **Rooms and Dimensions**

**PROPERTY DETAILS:** 

**Entrance Hallway** 

4'11" x 12'2" (1.52 x 3.73)

**Lounge Diner** 

10'6" x 19'3" (3.22 x 5.87)

Kitchen

8'1" x 9'2" (2.47 x 2.81)

Storage/WC

Landing

7'0" x 2'9" (2.15 x 0.85)

**Bedroom** 

11'8" x 9'2" (3.56 x 2.81)

Bedroom

7'2" x 9'5" (2.20 x 2.89)

Bedroom

8'1" x 6'4" (2.48 x 1.95)

**Bathroom** 

7'1" x 6'0" (2.17 x 1.84)

**Please Note** 

Webbs Estate Agents - endeavour to maintain accurate depictions of properties in Virtual Tours, Floor Plans and descriptions, however, these are intended only as a guide and purchasers must satisfy themselves by personal inspection.