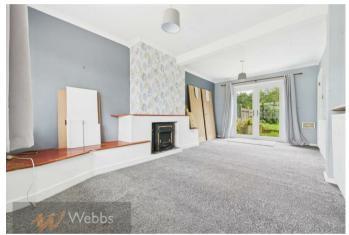

The property has recently been decorated throughout with new carpets. The accommodation comprises of; reception hallway, lounge, kitchen, utility room, guest wc, three bedrooms and bathroom. Further benefiting from driveway to front and garden to rear.

## **Rooms and Dimensions**

**PROPERTY DETAILS:** 

**Entrance Hallway** 

4'11" x 12'2" (1.52 x 3.73)

**Lounge Diner** 

10'6" x 19'3" (3.22 x 5.87)

Kitchen

8'1" x 9'2" (2.47 x 2.81)