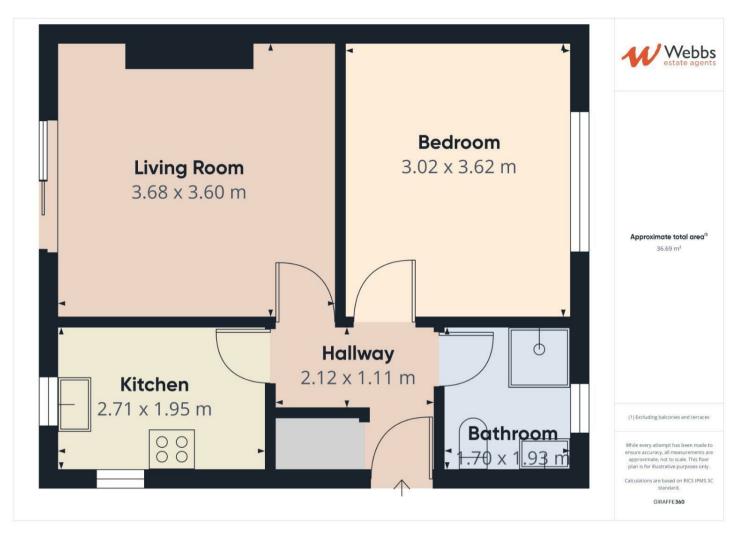

# **Rooms and Dimensions**

### Kitchen

8'10" x6'4" (2.71 x1.95)

### **Living Room**

12'0" x 11'9" (3.68 x 3.60)

#### Bedroom

9'10" x 11'10" (3.02 x 3.62)

#### **Bathroom**

5'6" x 6'3" (1.70 x 1.93)