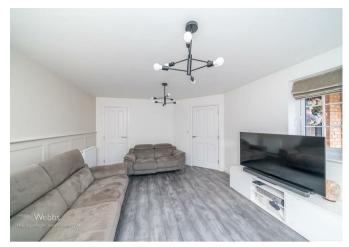

#### ENTRANCE HALLWAY

LOUNGE 15'1 x 12'4 (4.60m x 3.76m)

**KITCHEN/DINER** 15'6 x 19'3 (4.72m x 5.87m)

**UTILITY** 5'6 x 10'1 (1.68m x 3.07m)