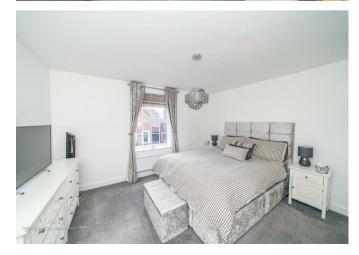

#### GUEST WC

LANDING

**BEDROOM ONE** 11'3 x 10'11 (3.43m x 3.33m)

**ENSUITE** 7'6 x 5'8 (2.29m x 1.73m)

- OPEN PLAN KITCHEN/LIVING SPACE
- DOWNSTAIRS GUEST W.C
- EN-SUITE BATHROOM
- DOUBE DRIVEWAY
- WALKING DISTANCE OF CANNOCK CHASE