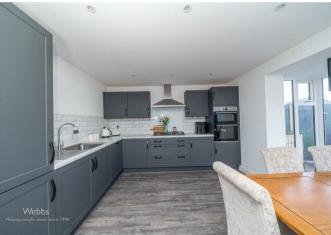

#### ENTRANCE HALLWAY

LOUNGE 15'1 x 12'4 (4.60m x 3.76m)

**KITCHEN/DINER** 15'6 x 19'3 (4.72m x 5.87m)

**UTILITY** 5'6 x 10'1 (1.68m x 3.07m)