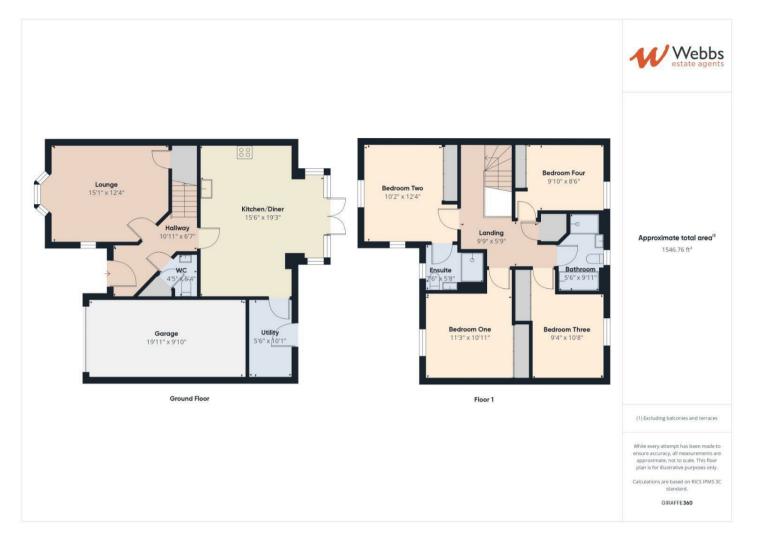

## **Rooms and Dimensions**

#### ENTRANCE HALLWAY

LOUNGE 15'1 x 12'4 (4.60m x 3.76m)

**KITCHEN/DINER** 15'6 x 19'3 (4.72m x 5.87m)

**UTILITY** 5'6 x 10'1 (1.68m x 3.07m)

#### GUEST WC

LANDING

**BEDROOM ONE** 11'3 x 10'11 (3.43m x 3.33m)

**ENSUITE** 7'6 x 5'8 (2.29m x 1.73m)

- OPEN PLAN KITCHEN/LIVING SPACE
- DOWNSTAIRS GUEST W.C
- EN-SUITE BATHROOM
- DOUBE DRIVEWAY
- WALKING DISTANCE OF CANNOCK CHASE

**BEDROOM TWO** 9'4 x 10'8 (2.84m x 3.25m)

**BEDROOM THREE** 9'4 x 10'8 (2.84m x 3.25m)

**BEDROOM FOUR** 9'4 x 8'6 (2.84m x 2.59m)

**BATHROOM** 5'6 x 9'11 (1.68m x 3.02m)

GARAGE 19'11 x 9'10 (6.07m x 3.00m)