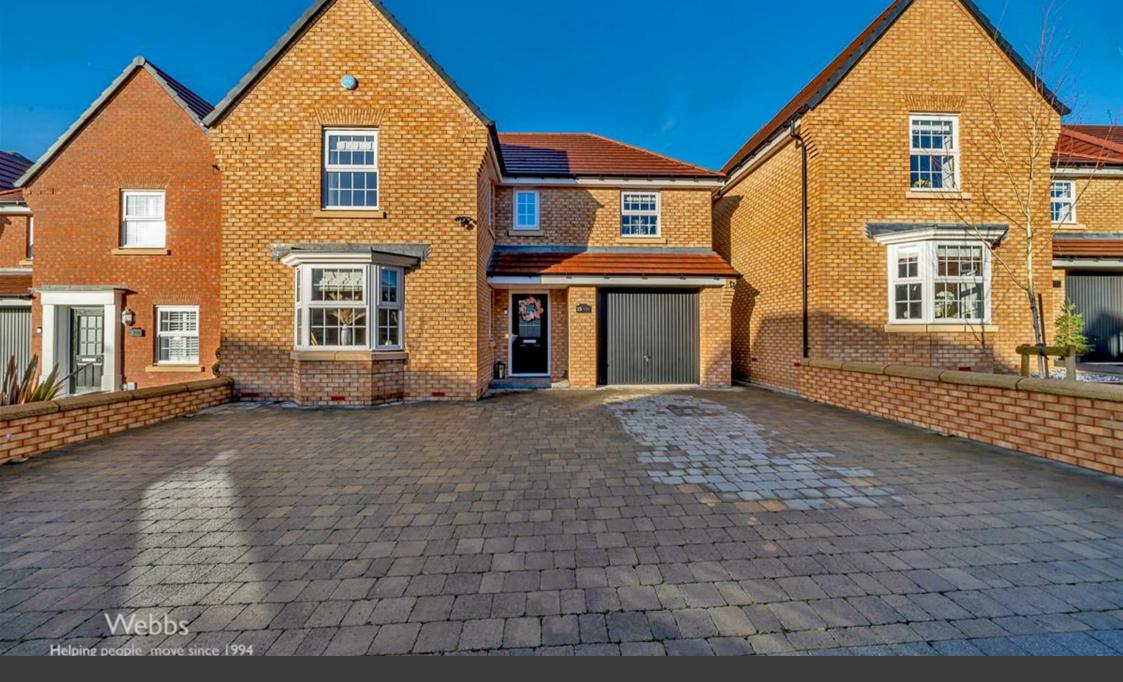

Tomkinson Heights | Hednesford, Cannock | WS12 4XD Offers In The Region Of £475,000

### Summary

\*\* FABULOUS DETACHED FAMILY HOME \*\* ENVIABLE POSITION \*\* FOUR DOUBLE BEDROOMS \*\* MASTER SUITE WITH STUNNING EN-SUITE BATHROOM \*\* IMMENSE OPEN PLAN KITCHEN/LIVING SPACE \*\* LARGE GARAGE \*\* DOUBLE DRIVEWAY \*\* EXCELLENT SCHOOL CATCHMENTS AND TRANSPORT LINKS \*\* ENCLOSED REAR GARDEN \*\* VIEWING STRONGLY ADVISED \*\* WALKLING DISTANCE OF CANNOCK CHASE \*\* IMMACULATE THROUGHOUT \*\*

Webbs Estate Agents are delighted to welcome to market this STUNNING DETACHED FOUR BED FAMILY HOME which is only 2 years old and benefits from the remainder of the NHBC builders warranty. The property is sitting on an enviable sized plot and offers easy access to Cannock Chase, excellent schools, transport links, local shops and amenities. In brief consisting of a grand entrance hallway, storage cupboards, guest WC, good sized Lounge, SIMPLY BEAUTIFUL OPEN-PLAN KITCHEN/LIVING SPACE WITH INTEGRAL APPLIANCES, utility room, FOUR DOUBLE BEDROOMS with fitted wardrobes, En-suite to Master, beautiful family bathroom, externally there is a double drive providing ample parking, large Garage, good sized fully enclosed rear garden with Astroturf.