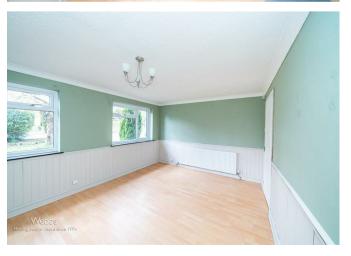

#### **MASTER BEDROOM**

11'3" x 8'11" (3.43m" x 2.72m")

## BEDROOM TWO

9'2" x 9'1" (2.79m" x 2.77m")

### **BEDROOM THREE**

8'1" x 7' (2.46m" x 2.13m)