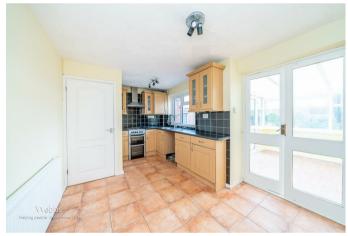

bedroom semi detached house
- Lounge
- Conservatory
- Family bathroom
- Driveway and carport

- Gas central heating and double glazing
- Kitchen/diner
- Three bedrooms
- Garden to rear
- \*\*\*\*\*NO UPWARD CHAIN\*\*\*\*\*IDEAL FIRST TIME BUY\*\*\*\*\*

## **Rooms and Dimensions**

# Awaiting vendor approval

### **LOUNGE**

16' max 14'10'' min x 11'8'' (4.88m max 4.52m'' min x 3.56m'')

### KITCHEN/DINER

15'11" x 9'1" (4.85m" x 2.77m")

### **CONSERVATORY**

9'7" x 7'9" (2.92m" x 2.36m")

#### **LANDING**

#### **MASTER BEDROOM**

11'3" x 8'11" (3.43m" x 2.72m")

## BEDROOM TWO

9'2" x 9'1" (2.79m" x 2.77m")

### **BEDROOM THREE**

8'1" x 7' (2.46m" x 2.13m)

### BATHROOM

6'7" x 6' (2.01m" x 1.83m)

#### FRONT & REAR GARDENS

**CARPORT & DRIVEWAY** 

Identification checks - C



















Webbs Estate Agents - endeavour to maintain accurate depictions of properties in Virtual Tours, Floor Plans and descriptions, however, these are intended only as a guide and purchasers must satisfy themselves by personal inspection.