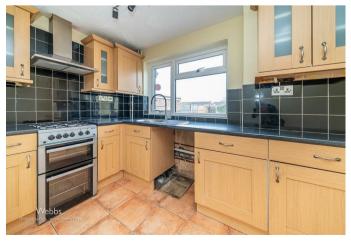

om semi detached house
- Lounge
- Conservatory
- Family bathroom
- Driveway and carport

- Gas central heating and double glazing
- Kitchen/diner
- Three bedrooms
- Garden to rear
- \*\*\*\*\*NO UPWARD CHAIN\*\*\*\*\*IDEAL FIRST TIME BUY\*\*\*\*\*

## **Rooms and Dimensions**

# Awaiting vendor approval

### **LOUNGE**

16' max 14'10'' min x 11'8'' (4.88m max 4.52m'' min x 3.56m'')

### KITCHEN/DINER

15'11" x 9'1" (4.85m" x 2.77m")

### **CONSERVATORY**

9'7" x 7'9" (2.92m" x 2.36m")

#### **LANDING**

#### **MASTER BEDROOM**

11'3" x 8'11" (3.43m" x 2.72m")

## BEDROOM TWO

9'2" x 9'1" (2.79m" x 2.77m")

### **BEDROOM THREE**

8'1" x 7' (2.46m" x 2.13m)

### BATHROOM

6'7" x 6' (2.01m" x 1.83m)

#### FRONT & REAR GARDENS

**CARPORT & DRIVEWAY** 

Identification checks - C



















Webbs Estate Agents - endeavour to maintain accurate depictions of properties in Virtual Tours, Floor Plans and descriptions, however, these are intended only as a guide and purchasers must satisfy themselves by personal inspection.