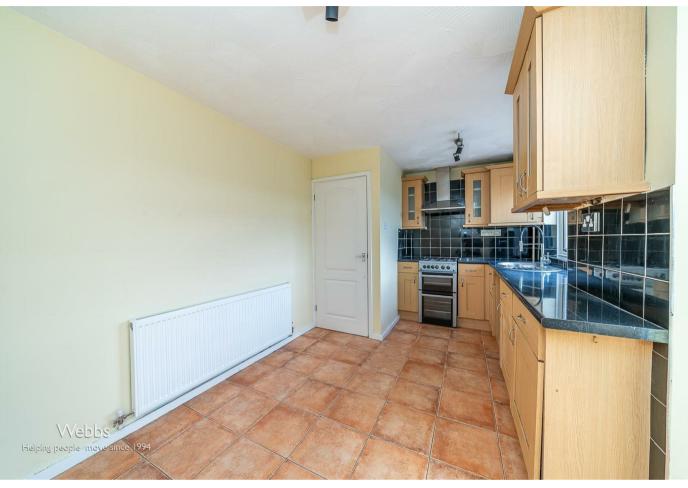

edroom semi detached house
- Lounge
- Conservatory
- Family bathroom
- Driveway and carport

- Gas central heating and double glazing
- Kitchen/diner
- Three bedrooms
- Garden to rear
- \*\*\*\*\*NO UPWARD CHAIN\*\*\*\*\*IDEAL FIRST TIME BUY\*\*\*\*\*

## **Rooms and Dimensions**

# Awaiting vendor approval

### **LOUNGE**

16' max 14'10'' min x 11'8'' (4.88m max 4.52m'' min x 3.56m'')

### KITCHEN/DINER

15'11" x 9'1" (4.85m" x 2.77m")

### **CONSERVATORY**

9'7" x 7'9" (2.92m" x 2.36m")

#### **LANDING**

#### **MASTER BEDROOM**

11'3" x 8'11" (3.43m" x 2.72m")

## BEDROOM TWO

9'2" x 9'1" (2.79m" x 2.77m")

### **BEDROOM THREE**

8'1" x 7' (2.46m" x 2.13m)

### BATHROOM

6'7" x 6' (2.01m" x 1.83m)

#### FRONT & REAR GARDENS

**CARPORT & DRIVEWAY** 

Identification checks - C



















Webbs Estate Agents - endeavour to maintain accurate depictions of properties in Virtual Tours, Floor Plans and descriptions, however, these are intended only as a guide and purchasers must satisfy themselves by personal inspection.