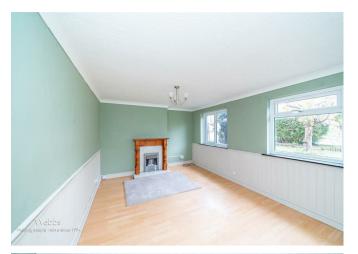

A three bedroom semi detached house
- Lounge
- Conservatory
- Family bathroom
- Driveway and carport

- Gas central heating and double glazing
- Kitchen/diner
- Three bedrooms
- Garden to rear
- \*\*\*\*\*NO UPWARD CHAIN\*\*\*\*\*IDEAL FIRST TIME BUY\*\*\*\*\*

## **Rooms and Dimensions**

# Awaiting vendor approval

### **LOUNGE**

16' max 14'10'' min x 11'8'' (4.88m max 4.52m'' min x 3.56m'')

### KITCHEN/DINER

15'11" x 9'1" (4.85m" x 2.77m")

### **CONSERVATORY**

9'7" x 7'9" (2.92m" x 2.36m")

#### **LANDING**

#### **MASTER BEDROOM**

11'3" x 8'11" (3.43m" x 2.72m")

## BEDROOM TWO

9'2" x 9'1" (2.79m" x 2.77m")

### **BEDROOM THREE**

8'1" x 7' (2.46m" x 2.13m)

### BATHROOM

6'7" x 6' (2.01m" x 1.83m)

#### FRONT & REAR GARDENS

**CARPORT & DRIVEWAY** 

Identification checks - C



















Webbs Estate Agents - endeavour to maintain accurate depictions of properties in Virtual Tours, Floor Plans and descriptions, however, these are intended only as a guide and purchasers must satisfy themselves by personal inspection.