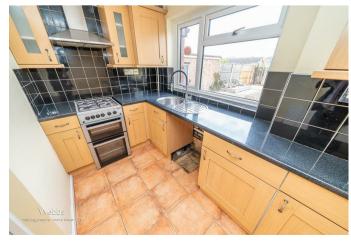

semi detached house
- Lounge
- Conservatory
- Family bathroom
- Driveway and carport

- Gas central heating and double glazing
- Kitchen/diner
- Three bedrooms
- Garden to rear
- \*\*\*\*\*NO UPWARD CHAIN\*\*\*\*\*IDEAL FIRST TIME BUY\*\*\*\*\*

## **Rooms and Dimensions**

# Awaiting vendor approval

### **LOUNGE**

16' max 14'10'' min x 11'8'' (4.88m max 4.52m'' min x 3.56m'')

### KITCHEN/DINER

15'11" x 9'1" (4.85m" x 2.77m")

### **CONSERVATORY**

9'7" x 7'9" (2.92m" x 2.36m")

#### **LANDING**

#### **MASTER BEDROOM**

11'3" x 8'11" (3.43m" x 2.72m")

## BEDROOM TWO

9'2" x 9'1" (2.79m" x 2.77m")

### **BEDROOM THREE**

8'1" x 7' (2.46m" x 2.13m)

### BATHROOM

6'7" x 6' (2.01m" x 1.83m)

#### FRONT & REAR GARDENS

**CARPORT & DRIVEWAY** 

Identification checks - C



















Webbs Estate Agents - endeavour to maintain accurate depictions of properties in Virtual Tours, Floor Plans and descriptions, however, these are intended only as a guide and purchasers must satisfy themselves by personal inspection.