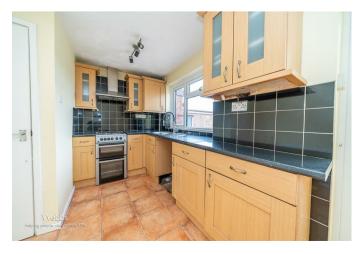

room semi detached house
- Lounge
- Conservatory
- Family bathroom
- Driveway and carport

- Gas central heating and double glazing
- Kitchen/diner
- Three bedrooms
- Garden to rear
- \*\*\*\*\*NO UPWARD CHAIN\*\*\*\*\*IDEAL FIRST TIME BUY\*\*\*\*\*

## **Rooms and Dimensions**

# Awaiting vendor approval

### **LOUNGE**

16' max 14'10'' min x 11'8'' (4.88m max 4.52m'' min x 3.56m'')

### KITCHEN/DINER

15'11" x 9'1" (4.85m" x 2.77m")

### **CONSERVATORY**

9'7" x 7'9" (2.92m" x 2.36m")

#### **LANDING**

#### **MASTER BEDROOM**

11'3" x 8'11" (3.43m" x 2.72m")

## BEDROOM TWO

9'2" x 9'1" (2.79m" x 2.77m")

### **BEDROOM THREE**

8'1" x 7' (2.46m" x 2.13m)

### BATHROOM

6'7" x 6' (2.01m" x 1.83m)

#### FRONT & REAR GARDENS

**CARPORT & DRIVEWAY** 

Identification checks - C



















Webbs Estate Agents - endeavour to maintain accurate depictions of properties in Virtual Tours, Floor Plans and descriptions, however, these are intended only as a guide and purchasers must satisfy themselves by personal inspection.