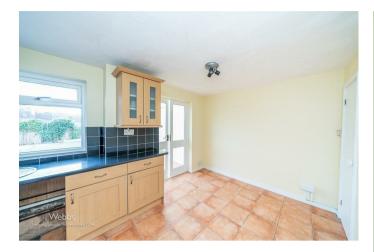

ee bedroom semi detached house
- Lounge
- Conservatory
- Family bathroom
- Driveway and carport

- Gas central heating and double glazing
- Kitchen/diner
- Three bedrooms
- Garden to rear
- \*\*\*\*\*NO UPWARD CHAIN\*\*\*\*\*IDEAL FIRST TIME BUY\*\*\*\*\*

## **Rooms and Dimensions**

# Awaiting vendor approval

### **LOUNGE**

16' max 14'10'' min x 11'8'' (4.88m max 4.52m'' min x 3.56m'')

### KITCHEN/DINER

15'11" x 9'1" (4.85m" x 2.77m")

### **CONSERVATORY**

9'7" x 7'9" (2.92m" x 2.36m")

#### **LANDING**

#### **MASTER BEDROOM**

11'3" x 8'11" (3.43m" x 2.72m")

## BEDROOM TWO

9'2" x 9'1" (2.79m" x 2.77m")

### **BEDROOM THREE**

8'1" x 7' (2.46m" x 2.13m)

### BATHROOM

6'7" x 6' (2.01m" x 1.83m)

#### FRONT & REAR GARDENS

**CARPORT & DRIVEWAY** 

Identification checks - C



















Webbs Estate Agents - endeavour to maintain accurate depictions of properties in Virtual Tours, Floor Plans and descriptions, however, these are intended only as a guide and purchasers must satisfy themselves by personal inspection.