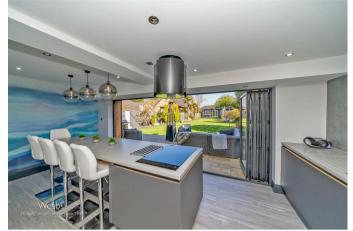

Upon entering, you are welcomed into a generous lounge that provides an inviting space for relaxation and entertainment. The heart of the home is undoubtedly the refitted open plan breakfast kitchen, which is perfect for casual dining and family gatherings. This well-designed area seamlessly combines functionality with style.

#### Breakfast kitchen

30'4" max 10'4" min x 19'10" max 9'6" min (9.25m" max 3.15m" min x 6.05m" max 2.90m" min )