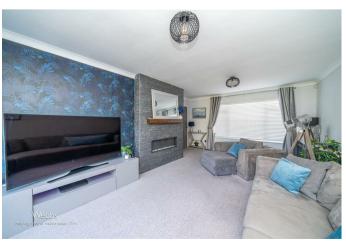

Upon entering, you are welcomed into a generous lounge that provides an inviting space for relaxation and entertainment. The heart of the home is undoubtedly the refitted open plan breakfast kitchen, which is perfect for casual dining and family gatherings. This well-designed area seamlessly combines functionality with style.

## Lounge

20'6" x 12'3" max 11'2" min (6.25m" x 3.73m" max 3.40m" min )