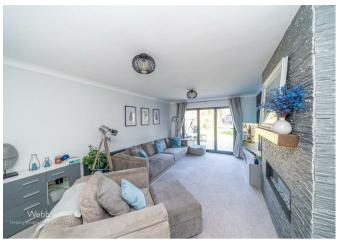

Upon entering, you are welcomed into a generous lounge that provides an inviting space for relaxation and entertainment. The heart of the home is undoubtedly the refitted open plan breakfast kitchen, which is perfect for casual dining and family gatherings. This well-designed area seamlessly combines functionality with style.

## Lounge

20'6" x 12'3" max 11'2" min (6.25m" x 3.73m" max 3.40m" min )