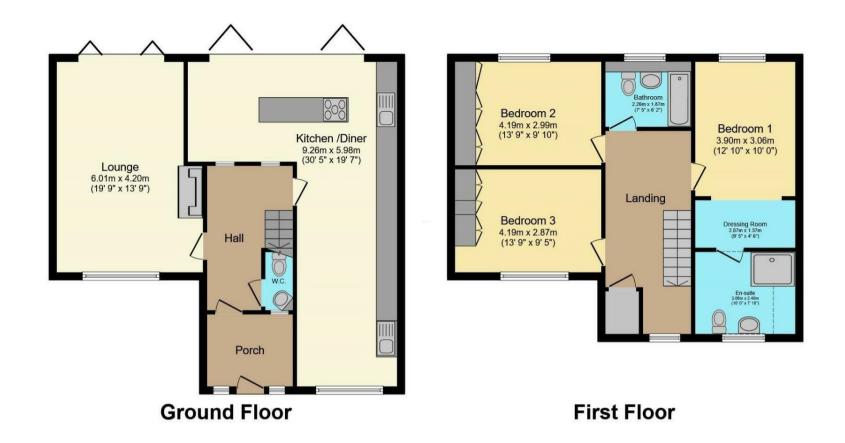

# **Rooms and Dimensions**

## Lounge

20'6" x 12'3" max 11'2" min (6.25m" x 3.73m" max 3.40m" min )

#### Breakfast kitchen

30'4" max 10'4" min x 19'10" max 9'6" min (9.25m" max 3.15m" min x 6.05m" max 2.90m" min )

#### Master bedroom

12'11" x 10'11" (3.94m" x 3.33m")

## **Dressing area**

7'4" x 4'7" (2.24m" x 1.40m")

### Bedroom two

14'4 x 10'2 (4.37m x 3.10m)

#### Bedroom three

11'10" x 9'6" (3.61m" x 2.90m")

#### **Bathroom**

7'11" x 5'6" (2.41m" x 1.68m")

## Garage

17' x 8' (5.18m x 2.44m)