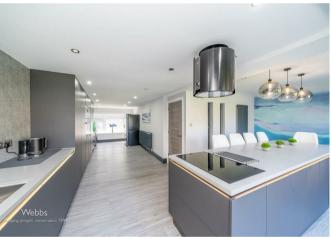

Upon entering, you are welcomed into a generous lounge that provides an inviting space for relaxation and entertainment. The heart of the home is undoubtedly the refitted open plan breakfast kitchen, which is perfect for casual dining and family gatherings. This well-designed area seamlessly combines functionality with style.

#### Breakfast kitchen

30'4" max 10'4" min x 19'10" max 9'6" min (9.25m" max 3.15m" min x 6.05m" max 2.90m" min )