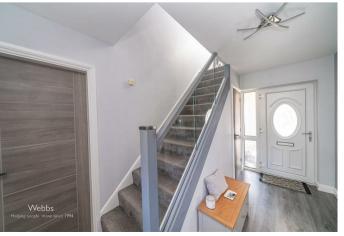

dressing area
- Modern fitted family bathroom
- Good sized driveway
- \*\*\*\*\*VIEWING HIGHLY RECOMMENDED\*\*\*\*\*

# **Rooms and Dimensions**

# **Entrance Hallway**

## Lounge

20'6" x 12'3" max 11'2" min (6.25m" x 3.73m" max 3.40m" min )

#### Breakfast kitchen

30'4" max 10'4" min x 19'10" max 9'6" min (9.25m" max 3.15m" min x 6.05m" max 2.90m" min )

#### Master bedroom

12'11" x 10'11" (3.94m" x 3.33m")

## **Dressing area**

7'4" x 4'7" (2.24m" x 1.40m")

### Bedroom two

14'4 x 10'2 (4.37m x 3.10m)

#### Bedroom three

11'10" x 9'6" (3.61m" x 2.90m")

#### **Bathroom**

7'11" x 5'6" (2.41m" x 1.68m")

## Garage

17' x 8' (5.18m x 2.44m)

#### Garden bar

19'10" x 7'8" (6.05m" x 2.34m")

#### Office

12'4" x 9'10" (3.76m" x 3.00m")

### Identification checks - C























Webbs Estate Agents - endeavour to maintain accurate depictions of properties in Virtual Tours, Floor Plans and descriptions, however, these are intended only as a guide and purchasers must satisfy themselves by personal inspection.