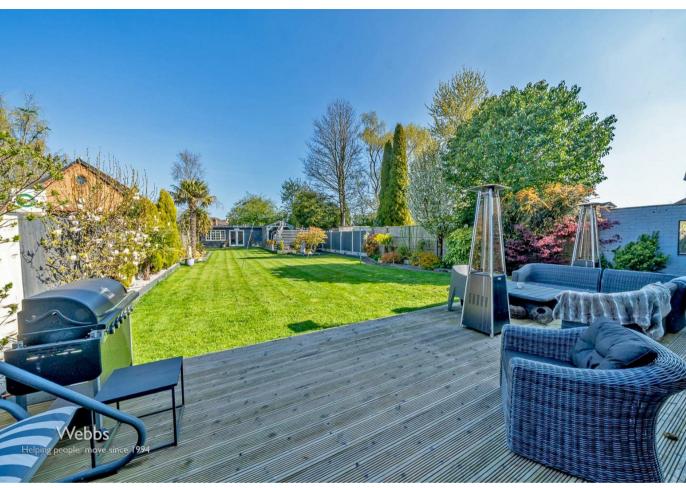

Outside, the property benefits from a good-sized rear garden, perfect for outdoor activities The driveway and detached garage provide ample parking and storage solutions and a home office adding to

#### Garden bar

19'10" x 7'8" (6.05m" x 2.34m")