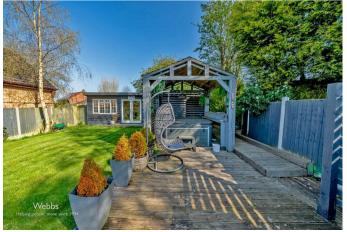

Outside, the property benefits from a good-sized rear garden, perfect for outdoor activities The driveway and detached garage provide ample parking and storage solutions and a home office adding to

#### Garden bar

19'10" x 7'8" (6.05m" x 2.34m")

#### Office

12'4" x 9'10" (3.76m" x 3.00m")