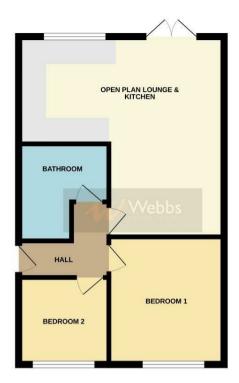

## **Rooms and Dimensions**

## **PROPERTY DETAILS:**

**Please Note** 

**Entrance Hall** 

**Open Plan Living Area / Kitchen** 16'6" max (7'11" min) x 17'3" max (8'11" min) (5.05 max (2.43 min) x 5.27 max (2.73 min))

Bedroom One 10'6" x 9'6" (3.21 x 2.91)

**Bedroom Two** 7'5" x 7'2" (2.27 x 2.20)

Bathroom

GROUND FLOOR

Whilst every attempt has been made to ensure the accuracy of the Booplan contained here, measurements of lown, weakwe, room and any other items are approximate and no responsibility is balanter for any ercor, entotence no resultament. The plant to in lutantape purposes any and advolube exaed as such by any prospective purchase. The anxieties, systems and applications shown have not been tested and no guarantee as to their donability of control of control of the system. The anxieties of the system of the system