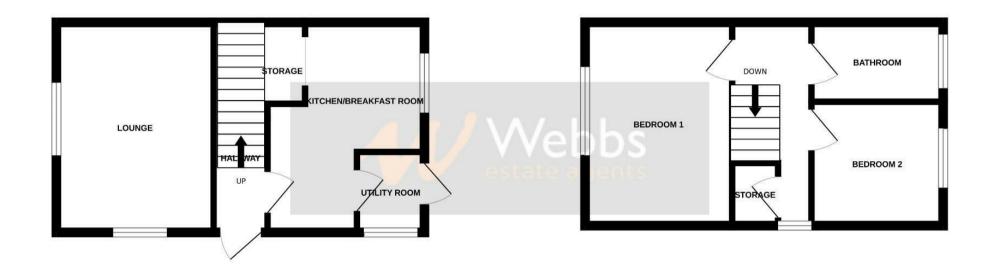

## **Rooms and Dimensions**

**Premium Conveyancing** 

**ENTRANCE HALLWAY** 

LOUNGE

14'8" x 9'11" (4.48 x 3.040)

**BREAKFAST KITCHEN** 

 $9'11" \times 13'6" (3.047 \times 4.131)$ 

**UTILITY ROOM** 

6'8" x 5'7" (2.045 x 1.718)

**MASTER BEDROOM** 

14'10" x 10'1" (4.534 x 3.095)

**BEDROOM TWO** 

13'6" x 9'8"v (4.129 x 2.963v)

**FAMILY BATHROOM** 

**EXTERNALLY** 

FRONT & SIDE GARDENS

**FULLY ENCOSED REAR GARDEN** 

Identification checks - C

GROUND FLOOR 1ST FLOOR

Whilst every attempt has been made to ensure the accuracy of the floorplan contained here, measurements of doors, windows, rooms and any other items are approximate and no responsibility is taken for any error, omission or mis-statement. This plan is for illustrative purposes only and should be used as such by any prospective purchaser. The services, systems and appliances shown have not been tested and no guarantee as to their operability or efficiency can be given.