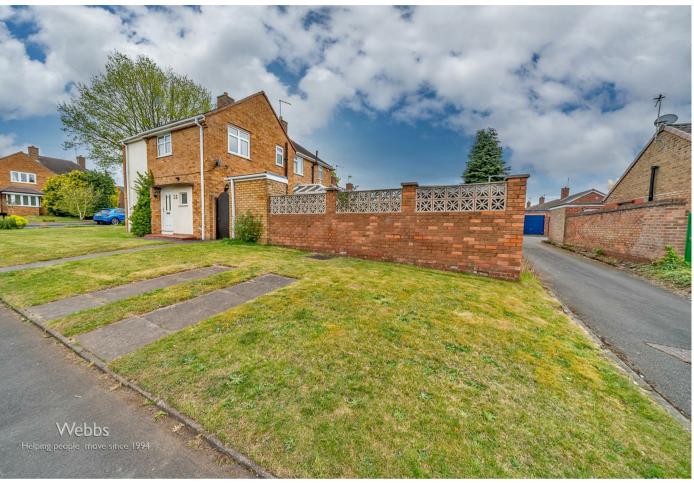

The property sits on a good sized corner plot the front garden wraps around the from front to rear. The rear garden is fully enclosed There is huge potential to extend due to the plot the house sits upon

6'8" x 5'7" (2.045 x 1.718)

**MASTER BEDROOM** 

14'10" x 10'1" (4.534 x 3.095)

**BEDROOM TWO** 

13'6" x 9'8"v (4.129 x 2.963v)

**FAMILY BATHROOM** 

**EXTERNALLY** 

FRONT & SIDE GARDENS

**FULLY ENCOSED REAR GARDEN** 

Identification checks - C

GROUND FLOOR 1ST FLOOR

Whilst every attempt has been made to ensure the accuracy of the floorplan contained here, measurements of doors, windows, rooms and any other items are approximate and no responsibility is taken for any error, omission or mis-statement. This plan is for illustrative purposes only and should be used as such by any prospective purchaser. The services, systems and appliances shown have not been tested and no guarantee as to their operability or efficiency can be given.