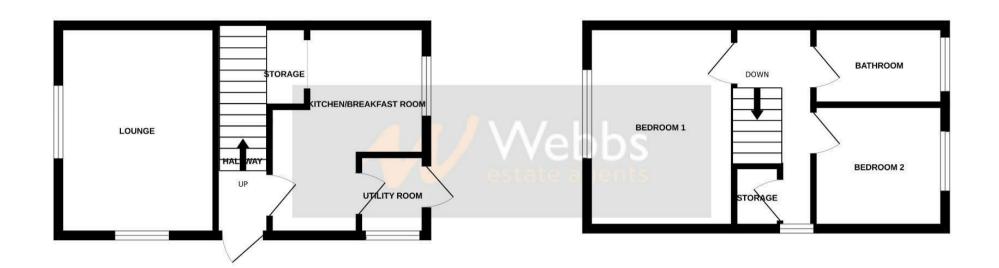

## **Rooms and Dimensions**

**Premium Conveyancing** 

**ENTRANCE HALLWAY** 

LOUNGE

14'8" x 9'11" (4.48 x 3.040)

**BREAKFAST KITCHEN** 

 $9'11" \times 13'6" (3.047 \times 4.131)$ 

**UTILITY ROOM** 

6'8" x 5'7" (2.045 x 1.718)

**MASTER BEDROOM** 

14'10" x 10'1" (4.534 x 3.095)

**BEDROOM TWO** 

13'6" x 9'8"v (4.129 x 2.963v)

**FAMILY BATHROOM** 

**EXTERNALLY** 

FRONT & SIDE GARDENS

**FULLY ENCOSED REAR GARDEN** 

Identification checks - C

GROUND FLOOR 1ST FLOOR

Whilst every attempt has been made to ensure the accuracy of the floorplan contained here, measurements of doors, windows, rooms and any other items are approximate and no responsibility is taken for any error, omission or mis-statement. This plan is for illustrative purposes only and should be used as such by any prospective purchaser. The services, systems and appliances shown have not been tested and no guarantee as to their operability or efficiency can be given.