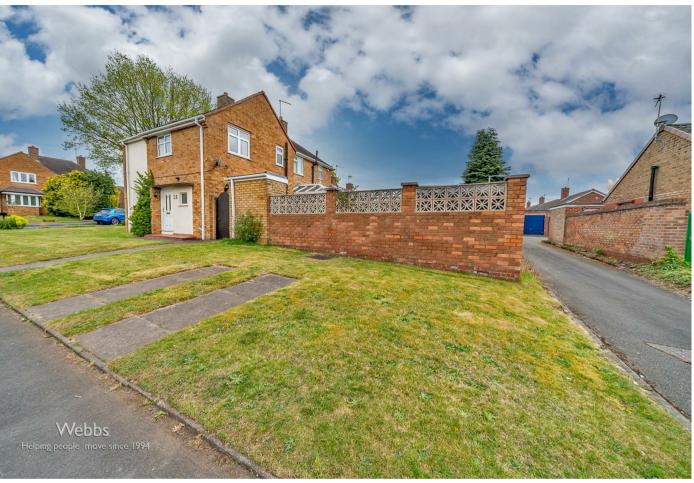

The property sits on a good sized corner plot the front garden wraps around the from front to rear. The rear garden is fully enclosed There is huge potential to extend due to the plot the house sits upon

## **Key Features**

- TWO DOUBLE BEDROOMS
- BREAKFAST KITCHEN
- UTILITY ROOM
- ENCLOSED REAR GARDEN

- CORNER PLOT
- SPACIOUS LOUNGE
- FAMILY BATHROOM
- WALKING DISTANCE TO CANNOCK TOWN