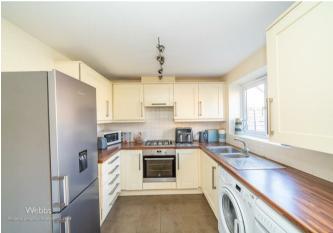

#### **GUEST WC**

**LOUNGE** 16'2" x 11'7" (4.94m x 3.55m)

**KITCHEN DINER** 14'7" x 7'4" (4.46m x 2.25m)