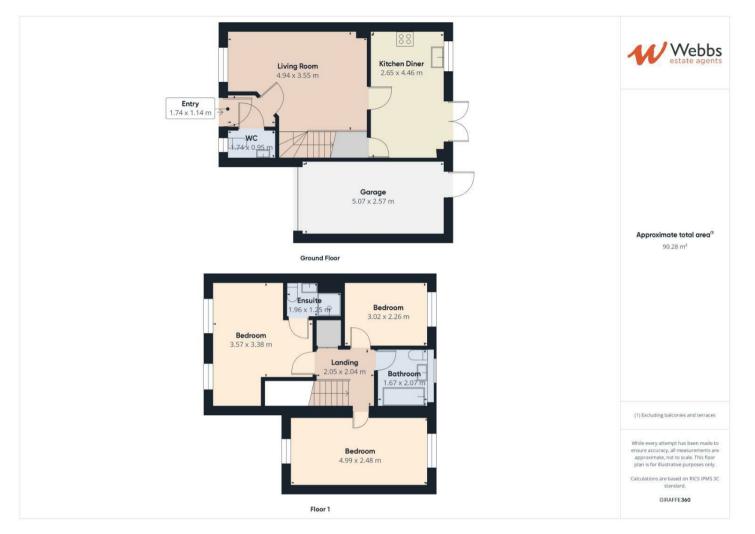

## **Rooms and Dimensions**

AWAITING VENDOR APPROVAL

**THROUGH HALLWAY** 

#### **GUEST WC**

**LOUNGE** 16'2" x 11'7" (4.94m x 3.55m)

**KITCHEN DINER** 14'7" x 7'4" (4.46m x 2.25m)

#### LANDING

BEDROOM ONE 16'4" x 813'7" (4.99m x 248m)

- POPULAR LOCATION
- THREE GOOD SIZED BEDROOMS
- GENEROUS LOUNGE
- GARAGE & DRIVEWAY

#### **ENSUITE SHOWER ROOM**

BEDROOM TWO 11'0" x 11'1" (3.37m x 3.38m)

**BEDROOM THREE** 9'10" x 7'4" (3.02m x 2.26m)

**GARAGE** 16'7" x 8'5" (5.07m x 2.57m)

**FRONT & REAR GARDENS** 

DRIVEWAY

Webbs Estate Agents - endeavour to maintain accurate depictions of properties in Virtual Tours, Floor Plans and descriptions, however, these are intended only as a guide and purchasers must satisfy themselves by personal inspection.