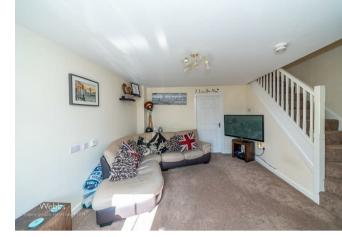

#### **GUEST WC**

**LOUNGE** 16'2" x 11'7" (4.94m x 3.55m)

**KITCHEN DINER** 14'7" x 7'4" (4.46m x 2.25m)