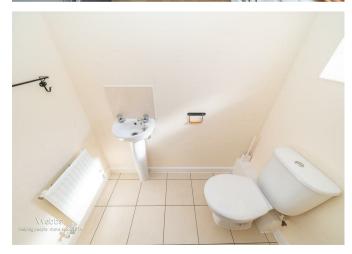

#### **GUEST WC**

**LOUNGE** 16'2" x 11'7" (4.94m x 3.55m)

**KITCHEN DINER** 14'7" x 7'4" (4.46m x 2.25m)