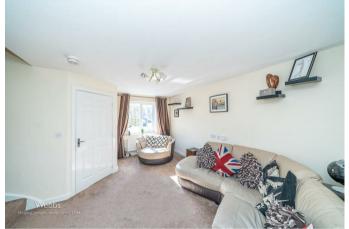

#### **GUEST WC**

**LOUNGE** 16'2" x 11'7" (4.94m x 3.55m)

**KITCHEN DINER** 14'7" x 7'4" (4.46m x 2.25m)