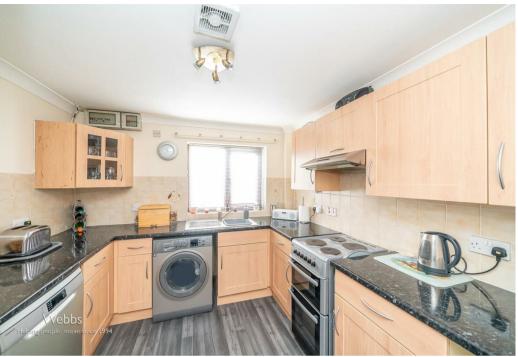

Webbs Estate Agents are pleased to offer for sale by Modern Method of Auction a first-floor two-bedroom apartment in the desirable location of Hednesford.

In brief consisting of an entrance hallway with stairs leading up to the first floor accommodation, the property has a large lounge diner, modern kitchen, shower room and two generous bedrooms, communal gardens and parking complete the property details.

## **Rooms and Dimensions**

ENTRANCE LEADING TO THE FIRST FLOOR

**SPACIOUS LOUNGE** 

11'5" x 14'2" (3.50 x 4.32)

**MODERN KITCHEN** 

9'10" x 9'3" (3.02 x 2.84)

**BEDROOM ONE** 

10'8" x 8'11" (3.26 x 2.74)