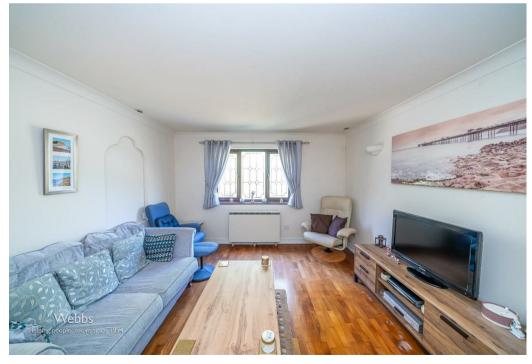

Webbs Estate Agents are pleased to offer for sale by Modern Method of Auction a first-floor two-bedroom apartment in the desirable location of Hednesford.

In brief consisting of an entrance hallway with stairs leading up to the first floor accommodation, the property has a large lounge diner, modern kitchen, shower room and two generous bedrooms, communal gardens and parking complete the property details.

## **Rooms and Dimensions**

ENTRANCE LEADING TO THE FIRST FLOOR

**SPACIOUS LOUNGE** 

11'5" x 14'2" (3.50 x 4.32)

**MODERN KITCHEN** 

9'10" x 9'3" (3.02 x 2.84)

**BEDROOM ONE** 

10'8" x 8'11" (3.26 x 2.74)