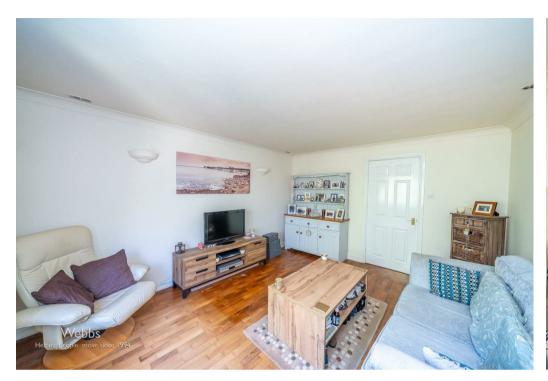

Webbs Estate Agents are pleased to offer for sale by Modern Method of Auction a first-floor two-bedroom apartment in the desirable location of Hednesford.

In brief consisting of an entrance hallway with stairs leading up to the first floor accommodation, the property has a large lounge diner, modern kitchen, shower room and two generous bedrooms, communal gardens and parking complete the property details.

## **Rooms and Dimensions**

ENTRANCE LEADING TO THE FIRST FLOOR

**SPACIOUS LOUNGE** 

11'5" x 14'2" (3.50 x 4.32)

**MODERN KITCHEN** 

9'10" x 9'3" (3.02 x 2.84)

**BEDROOM ONE** 

10'8" x 8'11" (3.26 x 2.74)