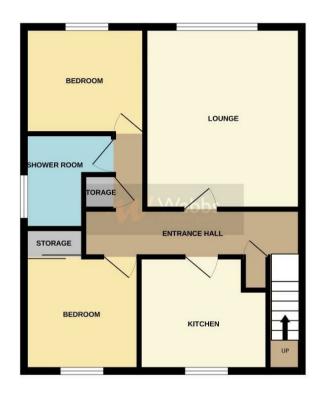

## **Rooms and Dimensions**

ENTRANCE LEADING TO THE FIRST FLOOR

**SPACIOUS LOUNGE** 

11'5" x 14'2" (3.50 x 4.32)

**MODERN KITCHEN** 

9'10" x 9'3" (3.02 x 2.84)

**BEDROOM ONE** 

10'8" x 8'11" (3.26 x 2.74)

**BEDROOM TWO** 

9'4" x 9'3" (2.87 x 2.82)

**SHOWER ROOM** 

6'7" x 5'3" (2.02 x 1.61)

COMMUNAL GARDENS AND PARKING

**SPACES** 

Identification checks - C

**Auctioneers Comments** 

## **GROUND FLOOR**

White very attempt has been made to ensure the accuracy of the floorplan contained here, measurements of doors, versionely, promise and year of percentality to state the say error, omnozers or res-statement. This plan is for flastrative purposes only and should be used as such by any prospective purchaser. The services, systems and appliances shown have not been tested and no guarantee as to their operations of the contraction of the plan.