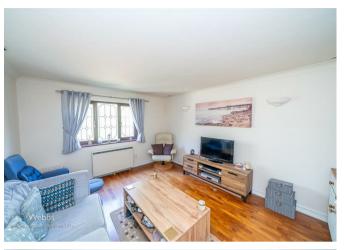

## **Rooms and Dimensions**

ENTRANCE LEADING TO THE FIRST FLOOR

**SPACIOUS LOUNGE** 

11'5" x 14'2" (3.50 x 4.32)

**MODERN KITCHEN** 

9'10" x 9'3" (3.02 x 2.84)

**BEDROOM ONE** 

10'8" x 8'11" (3.26 x 2.74)