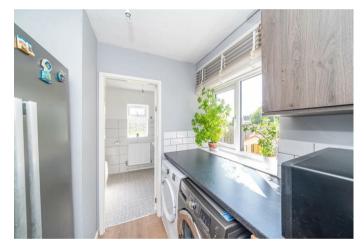

#### **ENTRANCE HALLWAY**

**DINING ROOM** 13'7" x 10'8" (4.158 x 3.255 )

LOUNGE 14'2" x 11'7" (4.341 x 3.535 )

BREAKFAST KITCHEN 14'6" x 8'0" (4.438 x 2.460)

UTILITY ROOM 7'4" x 6'3" max measurements (2.259 x 1.911 max measurements )