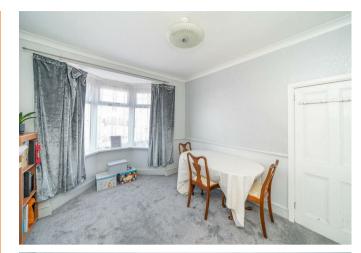

#### **ENTRANCE HALLWAY**

**DINING ROOM** 13'7" x 10'8" (4.158 x 3.255 )

LOUNGE 14'2" x 11'7" (4.341 x 3.535 )

BREAKFAST KITCHEN 14'6" x 8'0" (4.438 x 2.460)

UTILITY ROOM 7'4" x 6'3" max measurements (2.259 x 1.911 max measurements )