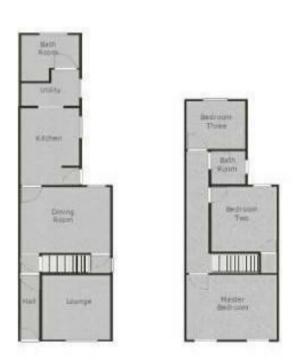

# **Rooms and Dimensions**

#### **ENTRANCE HALLWAY**

**DINING ROOM** 13'7" x 10'8" (4.158 x 3.255 )

LOUNGE 14'2" x 11'7" (4.341 x 3.535 )

BREAKFAST KITCHEN 14'6" x 8'0" (4.438 x 2.460)

UTILITY ROOM 7'4" x 6'3" max measurements (2.259 x 1.911 max measurements )

**GROUND FLOOR BATHROOM** 7'10" x 7'5" (2.401 x 2.281)

FIRST FLOOR LANDING

- UPSTAIRS SHOWER ROOM
- TWO GOOD SIZED RECEPTION ROOMS
- GOOD SIZED REAR GARDEN
- WALKING DISTANCE TO CANNOCK TOWN

MASTER BEDROOM 14'2" x 11'4" (4.337 x 3.461)

BEDROOM TWO 11'9" x 11'1" (3.592 x 3.401 )

**BEDROOM THREE** 8'6" x 8'1" (2.597 x 2.480)

BATHROOM 5'10" x 5'2" (1.786 x 1.597 )

EXTERANLLY

PRIVATE DRIVEWAY FULLY ENCLOSED REAR GARDEN Identification checks - C

#### Ground Floor

First Floor

FOR ILLUSTRATIVE PURPOSES ONLY, NOT TO SCALE

Webbs Estate Agents - endeavour to maintain accurate depictions of properties in Virtual Tours, Floor Plans and descriptions, however, these are intended only as a guide and purchasers must satisfy themselves by personal inspection.