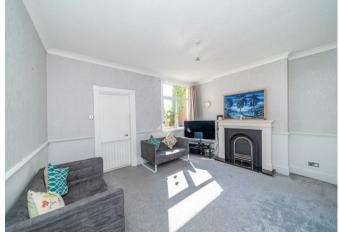

#### **ENTRANCE HALLWAY**

**DINING ROOM** 13'7" x 10'8" (4.158 x 3.255 )

LOUNGE 14'2" x 11'7" (4.341 x 3.535 )

BREAKFAST KITCHEN 14'6" x 8'0" (4.438 x 2.460)

UTILITY ROOM 7'4" x 6'3" max measurements (2.259 x 1.911 max measurements )