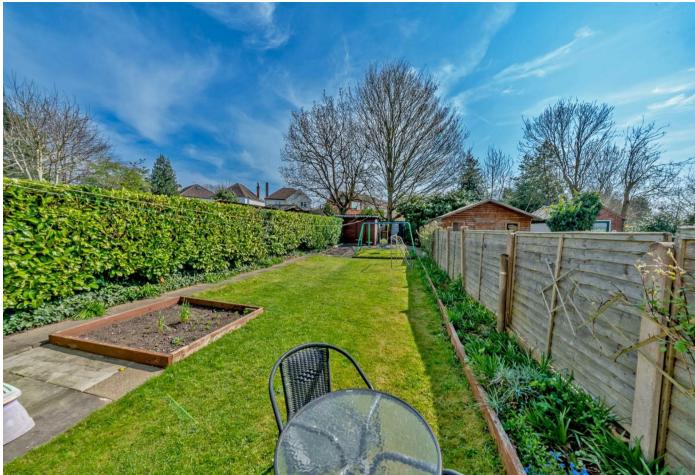

The property is located in a highly desirable location. The parking is via a private drive easily fitting two cars. The rear garden is a very good size and has the sun on most of the day. There is plenty of space for little ones to play or equally to unwind after a long day at work. Everything you need is just a stone's throw away. Local schools, Cannock town centre, and shops are within walking distance.

BEDROOM TWO 11'9" x 11'1" (3.592 x 3.401 )

**BEDROOM THREE** 8'6" x 8'1" (2.597 x 2.480)

BATHROOM 5'10" x 5'2" (1.786 x 1.597 )

EXTERANLLY

PRIVATE DRIVEWAY FULLY ENCLOSED REAR GARDEN Identification checks - C