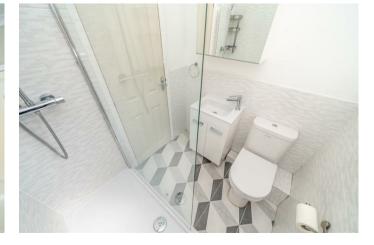

BEDROOM TWO 11'9" x 11'1" (3.592 x 3.401 )

**BEDROOM THREE** 8'6" x 8'1" (2.597 x 2.480)

BATHROOM 5'10" x 5'2" (1.786 x 1.597 )

EXTERANLLY

PRIVATE DRIVEWAY FULLY ENCLOSED REAR GARDEN Identification checks - C