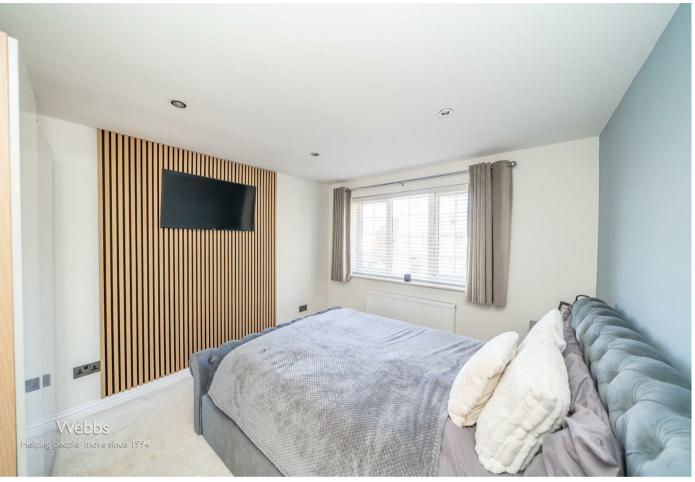

FIRST FLOOR LANDING

MASTER BEDROOM

11'10" x 10'7" (3.63 x 3.25)

BEDROOM TWO

11'7" x 9'10" (3.55 x 3.00)

BEDROOM THREE

8'9" x 7'6" (2.67 x 2.29)

BATHROOM