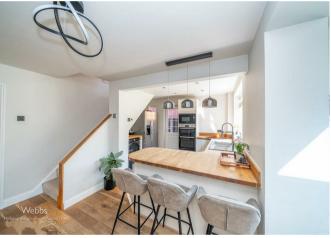

## **Summary**

\*\* WOW \*\* STUNNING THREE BED SEMI DETACHED FAMILY HOME \*\* THREE GOOD SIZED BEDROOMS \*\* REFITTED KITCHEN/DINER \*\* ORANGERY \*\* GARAGE \*\* PRIVATE DRIVE \*\*

WEBBS ESTATE AGENTS have the pleasure to welcome to market a beautifully decorated three bed semi detached family home. The home has been lovingly refurbished throughout making this an ideal family home. The property briefly comprises of a entrance porch, spacious lounge, refitted breakfast kitchen, dining room, orangery, three good sized bedrooms and refitted shower room.

## **Rooms and Dimensions**

**ENTRANCE PORCH** 

LOUNGE

16'6" x 10'8" (5.04 x 3.26)

KITCHEN/DINER

18'10" x 12'0" (5.749 x 3.668)

**ORANGERY** 

9'0" x 9'1" (2.748 x 2.790)