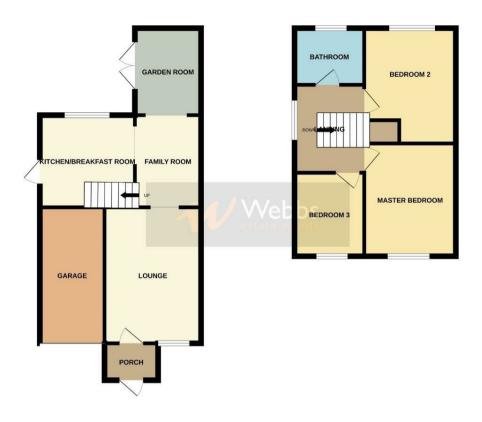

## **Rooms and Dimensions**

**ENTRANCE PORCH** 

LOUNGE

16'6" x 10'8" (5.04 x 3.26)

KITCHEN/DINER

18'10" x 12'0" (5.749 x 3.668)

**ORANGERY** 

9'0" x 9'1" (2.748 x 2.790)

FIRST FLOOR LANDING

MASTER BEDROOM

11'10" x 10'7" (3.63 x 3.25)

BEDROOM TWO

11'7" x 9'10" (3.55 x 3.00)

BEDROOM THREE

8'9" x 7'6" (2.67 x 2.29)

BATHROOM

8'3" x 5'5" (2.53 x 1.67)

**EXTERNALLY** 

**PRIVATE REAR GARDEN** 

PRIVATE DRIVE

**INTEGRAL GARAGE** 

Identification checks - C

GROUND FLOOR 1ST FLOOR

Whits covey attempt, has been made to ensure the accuracy of the floorplan cotaland hive, measurements of doors, widows, receiva and upon their terms are appearanted end or responsibility is stated for only error, omission or mis-statement. This plan is for flustrative purposes only and should be used as such by any prospective purchaser. The service, systems will applicate all those there not been tested and no guarantee as to other contracting or contracting or mission or mis-statement.