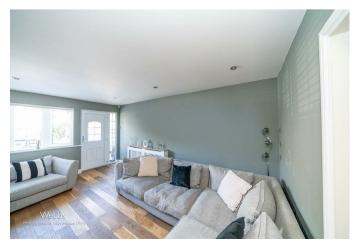

## **Rooms and Dimensions**

**ENTRANCE PORCH** 

LOUNGE

16'6" x 10'8" (5.04 x 3.26)

KITCHEN/DINER

18'10" x 12'0" (5.749 x 3.668)

**ORANGERY** 

9'0" x 9'1" (2.748 x 2.790)