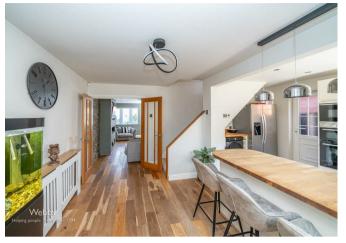

## **Summary**

\*\* WOW \*\* STUNNING THREE BED SEMI DETACHED FAMILY HOME \*\* THREE GOOD SIZED BEDROOMS \*\* REFITTED KITCHEN/DINER \*\* ORANGERY \*\* GARAGE \*\* PRIVATE DRIVE \*\*

WEBBS ESTATE AGENTS have the pleasure to welcome to market a beautifully decorated three bed semi detached family home. The home has been lovingly refurbished throughout making this an ideal family home. The property briefly comprises of a entrance porch, spacious lounge, refitted breakfast kitchen, dining room, orangery, three good sized bedrooms and refitted shower room.

## **Rooms and Dimensions**

**ENTRANCE PORCH** 

LOUNGE

16'6" x 10'8" (5.04 x 3.26)

KITCHEN/DINER

18'10" x 12'0" (5.749 x 3.668)

**ORANGERY** 

9'0" x 9'1" (2.748 x 2.790)