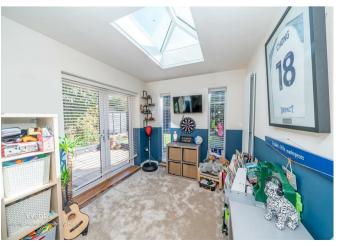

## **Summary**

\*\* WOW \*\* STUNNING THREE BED SEMI DETACHED FAMILY HOME \*\* THREE GOOD SIZED BEDROOMS \*\* REFITTED KITCHEN/DINER \*\* ORANGERY \*\* GARAGE \*\* PRIVATE DRIVE \*\*

WEBBS ESTATE AGENTS have the pleasure to welcome to market a beautifully decorated three bed semi detached family home. The home has been lovingly refurbished throughout making this an ideal family home. The property briefly comprises of a entrance porch, spacious lounge, refitted breakfast kitchen, dining room, orangery, three good sized bedrooms and refitted shower room.

## **Rooms and Dimensions**

**ENTRANCE PORCH** 

LOUNGE

16'6" x 10'8" (5.04 x 3.26)

KITCHEN/DINER

18'10" x 12'0" (5.749 x 3.668)

**ORANGERY** 

9'0" x 9'1" (2.748 x 2.790)