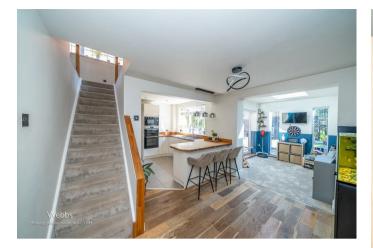

## **Summary**

\*\* WOW \*\* STUNNING THREE BED SEMI DETACHED FAMILY HOME \*\* THREE GOOD SIZED BEDROOMS \*\* REFITTED KITCHEN/DINER \*\* ORANGERY \*\* GARAGE \*\* PRIVATE DRIVE \*\*

WEBBS ESTATE AGENTS have the pleasure to welcome to market a beautifully decorated three bed semi detached family home. The home has been lovingly refurbished throughout making this an ideal family home. The property briefly comprises of a entrance porch, spacious lounge, refitted breakfast kitchen, dining room, orangery, three good sized bedrooms and refitted shower room.

## **Rooms and Dimensions**

**ENTRANCE PORCH** 

LOUNGE

16'6" x 10'8" (5.04 x 3.26)

KITCHEN/DINER

18'10" x 12'0" (5.749 x 3.668)

**ORANGERY** 

9'0" x 9'1" (2.748 x 2.790)