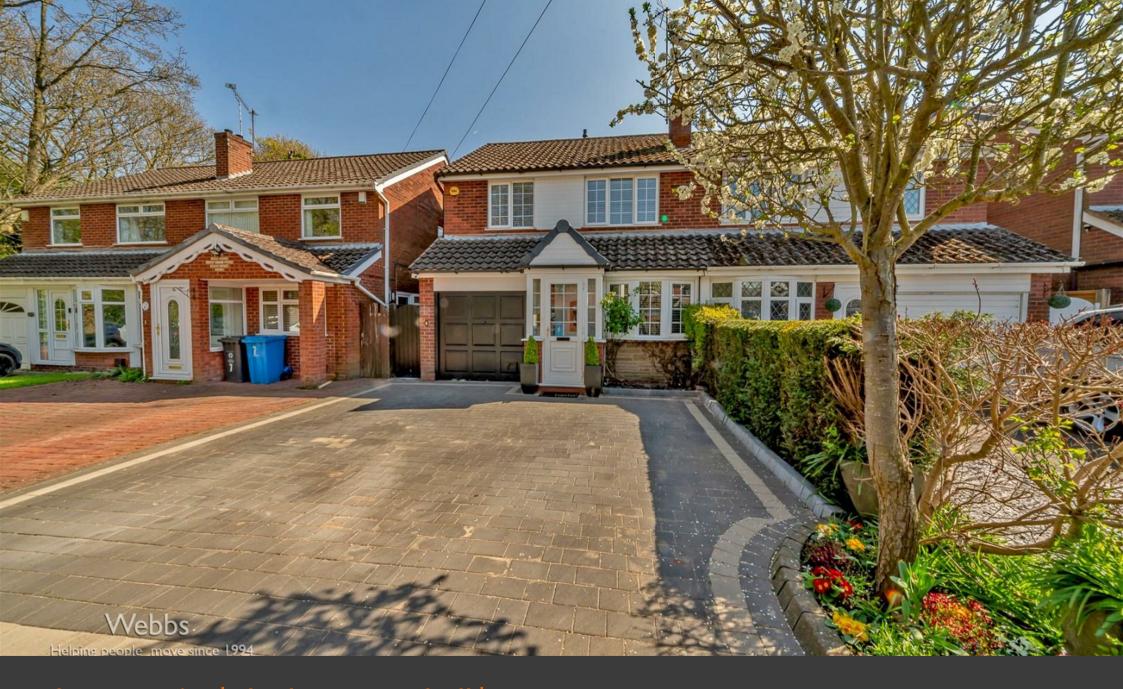

Chestnut Drive | Cheslyn Hay, Walsall | WS6 7DN Offers Over £285,000

## **Summary**

\*\* WOW \*\* STUNNING THREE BED SEMI DETACHED FAMILY HOME \*\* THREE GOOD SIZED BEDROOMS \*\* REFITTED KITCHEN/DINER \*\* ORANGERY \*\* GARAGE \*\* PRIVATE DRIVE \*\*

WEBBS ESTATE AGENTS have the pleasure to welcome to market a beautifully decorated three bed semi detached family home. The home has been lovingly refurbished throughout making this an ideal family home. The property briefly comprises of a entrance porch, spacious lounge, refitted breakfast kitchen, dining room, orangery, three good sized bedrooms and refitted shower room.

## EXTERNALLY

There is a private driveway to the front and a delightful fully enclosed garden to the rear which is not overlooked providing a peaceful tranquil space. There is also an integral garage to the front on the property.