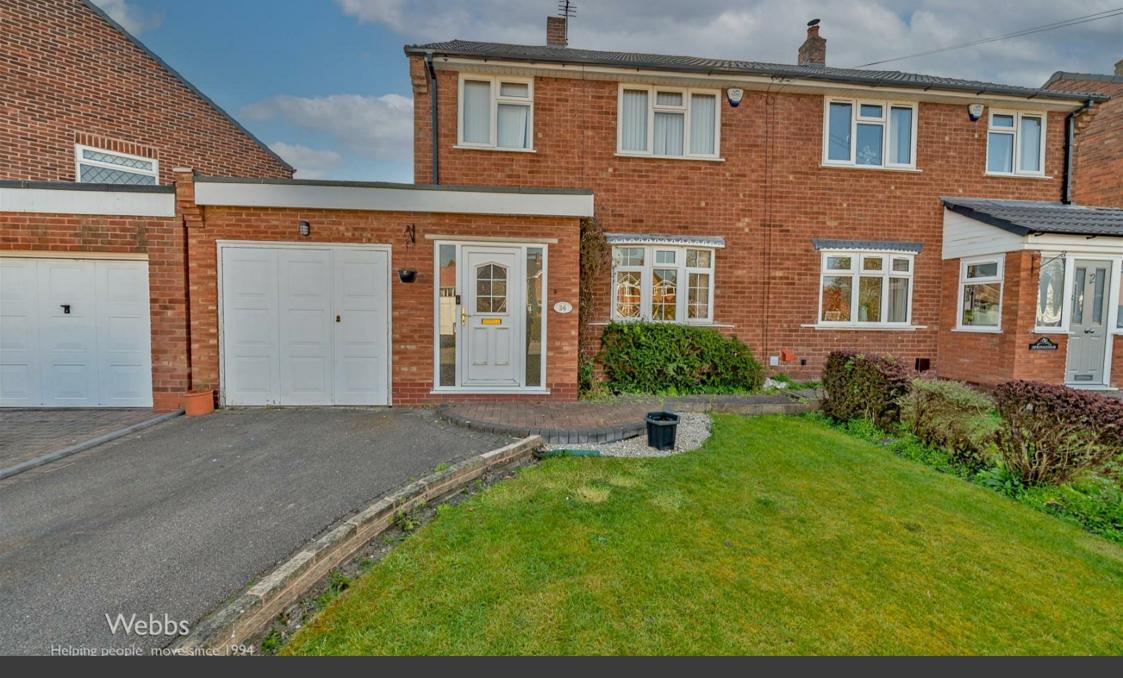

Hut Hill Lane | Walsall | WS6 6PD Guide Price £180,000

In brief consisting of an entrance porch leading into the hallway, an extended lounge diner, a breakfast kitchen with door to the covered rear entrance and garage. To the first floor there are three bedrooms and a refitted shower room, externally the property has a mature well-stocked garden mainly laid to lawn, ample off road parking is provided by a garage and driveway. Viewing via agent on 01543 468846

# **Key Features**

- FOR SALE BY MODERN METHOD OF AUCTION
- EXTENDED LOUNGE DINER
- MATURE REAR GARDEN
- GARAGE AND DRIVEWAY
- CLOSE TO LOCAL SHOPS AND AMENITIES

**BEDROOM THREE** 6'5" x 6'1" (1.970 x 1.855)

**REFITTED SHOWER ROOM** 7'8" x 5'5" (2.344 x 1.664)

MATURE REAR GARDEN

FRONT GARDEN AND DRIVEWAY

Identification checks - C

**Auctioneers Comments** 

153 Avon Road, Cannock, WS11 1LF Tel: 01543 468846 | Email: sales@webbsestateagents.co.uk | www.webbestateagents.co.uk