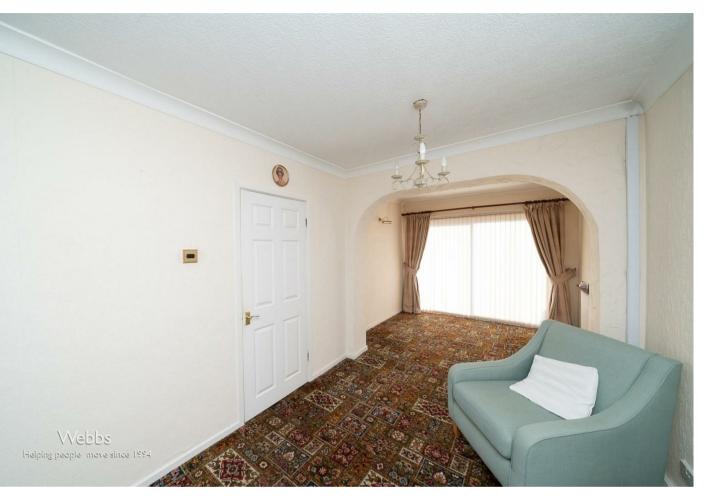

# **Rooms and Dimensions**

ENTRANCE PORCH LEADING TO HALLWAY

**EXTENDED LOUNGE DINER** 31'9" x 11'5" (9.693 x 3.490)

**BREAKFAST KITCHEN** 14'7" x 8'6" (4.449 x 2.611)