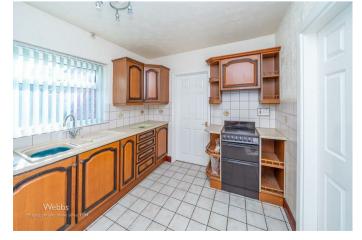

# **Rooms and Dimensions**

ENTRANCE PORCH LEADING TO HALLWAY

**EXTENDED LOUNGE DINER** 31'9" x 11'5" (9.693 x 3.490)

**BREAKFAST KITCHEN** 14'7" x 8'6" (4.449 x 2.611)