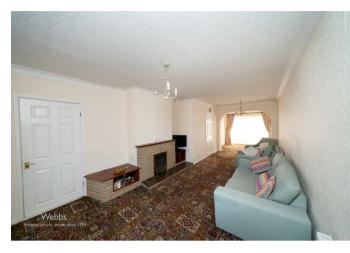

# **Rooms and Dimensions**

ENTRANCE PORCH LEADING TO HALLWAY

**EXTENDED LOUNGE DINER** 31'9" x 11'5" (9.693 x 3.490)

**BREAKFAST KITCHEN** 14'7" x 8'6" (4.449 x 2.611)