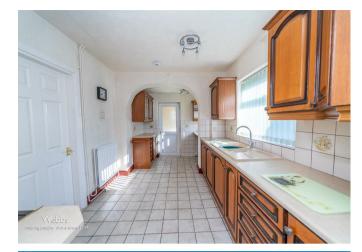

In brief consisting of an entrance porch leading into the hallway, an extended lounge diner, a breakfast kitchen with door to the covered rear entrance and garage. To the first floor there are three bedrooms and a refitted shower room, externally the property has a mature well-stocked garden mainly laid to lawn, ample off road parking is provided by a garage and driveway. Viewing via agent on 01543 468846

# **Rooms and Dimensions**

ENTRANCE PORCH LEADING TO HALLWAY

**EXTENDED LOUNGE DINER** 31'9" x 11'5" (9.693 x 3.490)

**BREAKFAST KITCHEN** 14'7" x 8'6" (4.449 x 2.611)