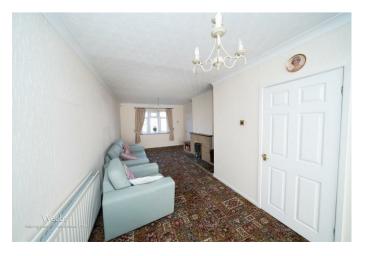

# **Rooms and Dimensions**

ENTRANCE PORCH LEADING TO HALLWAY

**EXTENDED LOUNGE DINER** 31'9" x 11'5" (9.693 x 3.490)

**BREAKFAST KITCHEN** 14'7" x 8'6" (4.449 x 2.611)