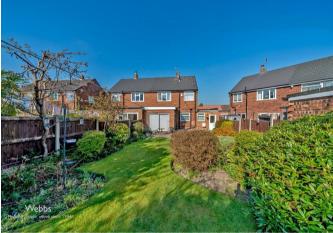

In brief consisting of an entrance porch leading into the hallway, an extended lounge diner, a breakfast kitchen with door to the covered rear entrance and garage. To the first floor there are three bedrooms and a refitted shower room, externally the property has a mature well-stocked garden mainly laid to lawn, ample off road parking is provided by a garage and driveway. Viewing via agent on 01543 468846

**BEDROOM THREE** 6'5" x 6'1" (1.970 x 1.855)

**REFITTED SHOWER ROOM** 7'8" x 5'5" (2.344 x 1.664)

MATURE REAR GARDEN

FRONT GARDEN AND DRIVEWAY

Identification checks - C

**Auctioneers Comments** 

153 Avon Road, Cannock, WS11 1LF Tel: 01543 468846 | Email: sales@webbsestateagents.co.uk | www.webbestateagents.co.uk