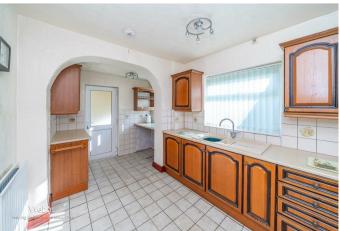

# **Rooms and Dimensions**

ENTRANCE PORCH LEADING TO HALLWAY

**EXTENDED LOUNGE DINER** 31'9" x 11'5" (9.693 x 3.490)

**BREAKFAST KITCHEN** 14'7" x 8'6" (4.449 x 2.611)