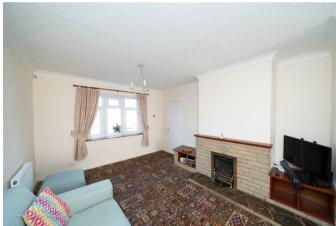

# **Rooms and Dimensions**

ENTRANCE PORCH LEADING TO HALLWAY

**EXTENDED LOUNGE DINER** 31'9" x 11'5" (9.693 x 3.490)

**BREAKFAST KITCHEN** 14'7" x 8'6" (4.449 x 2.611)