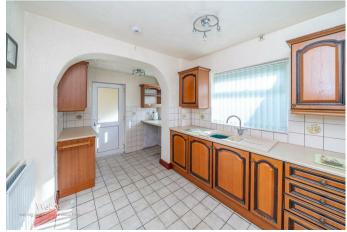

## **Rooms and Dimensions**

**ENTRANCE PORCH LEADING TO HALLWAY** 

**EXTENDED LOUNGE DINER** 

31'9" x 11'5" (9.693 x 3.490)

**BREAKFAST KITCHEN** 

14'7" x 8'6" (4.449 x 2.611)

**COVERED REAR ENTRANCE** 

**GARAGE** 