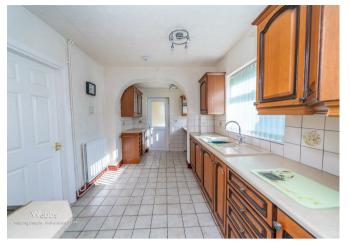

Webbs Estate Agents are pleased to offer for sale by Modern Method of Auction, offering excellent schools and transport links and also being close to local shops and amenities.

In brief consisting of an entrance porch leading into the hallway, an extended lounge diner, a breakfast kitchen with door to the covered rear entrance and garage. To the first floor there are three bedrooms and a refitted shower room, externally the property has a mature well-stocked garden mainly laid to lawn, ample off road parking is provided by a garage and driveway.

## **Rooms and Dimensions**

**ENTRANCE PORCH LEADING TO HALLWAY** 

**EXTENDED LOUNGE DINER** 

31'9" x 11'5" (9.693 x 3.490)

**BREAKFAST KITCHEN** 

14'7" x 8'6" (4.449 x 2.611)

**COVERED REAR ENTRANCE** 

**GARAGE** 