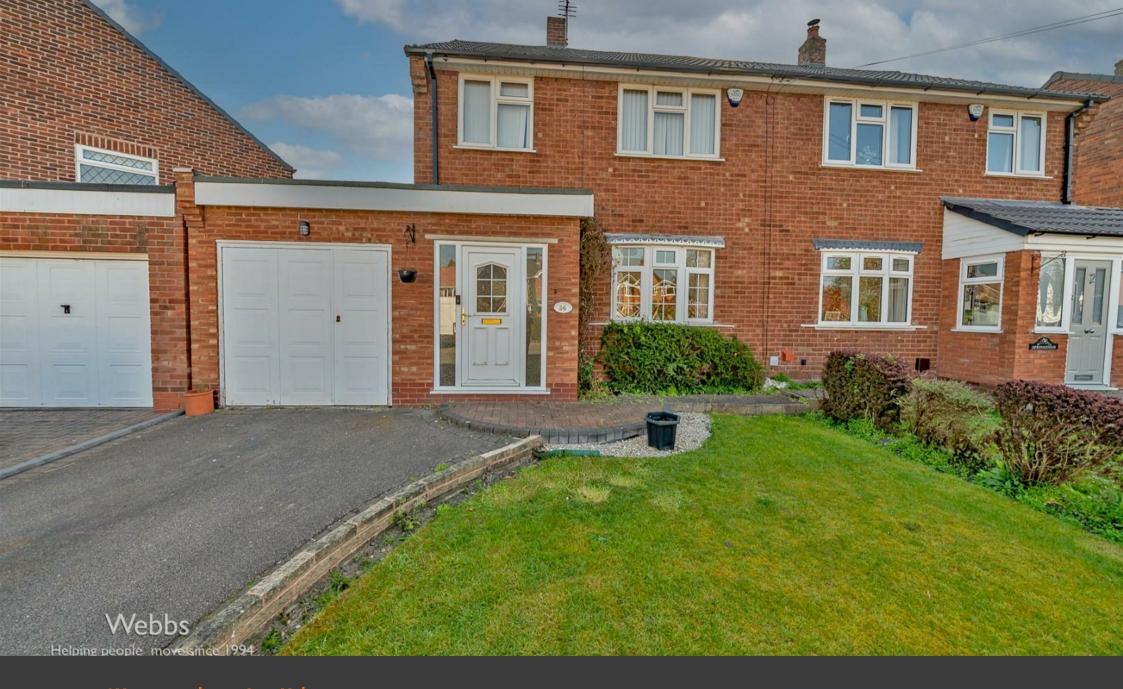

Webbs Estate Agents are pleased to offer for sale by Modern Method of Auction, offering excellent schools and transport links and also being close to local shops and amenities.

In brief consisting of an entrance porch leading into the hallway, an extended lounge diner, a breakfast kitchen with door to the covered rear entrance and garage. To the first floor there are three bedrooms and a refitted shower room, externally the property has a mature well-stocked garden mainly laid to lawn, ample off road parking is provided by a garage and driveway.

REFITTED SHOWER ROOM

7'8" x 5'5" (2.344 x 1.664)

MATURE REAR GARDEN

FRONT GARDEN AND DRIVEWAY

Identification checks - C

**Auctioneers Comments** 

Webbs Estate Agents - endeavour to maintain accurate depictions of properties in Virtual Tours, Floor Plans and descriptions, however, these are intended only as a guide and purchasers must satisfy themselves by personal inspection.