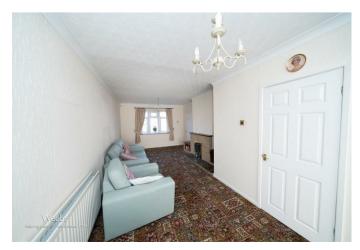

## **Rooms and Dimensions**

**ENTRANCE PORCH LEADING TO HALLWAY** 

**EXTENDED LOUNGE DINER** 

31'9" x 11'5" (9.693 x 3.490)

**BREAKFAST KITCHEN** 

14'7" x 8'6" (4.449 x 2.611)

**COVERED REAR ENTRANCE** 

**GARAGE** 