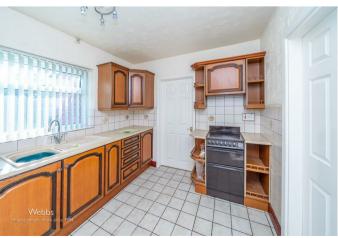

## **Rooms and Dimensions**

**ENTRANCE PORCH LEADING TO HALLWAY** 

**EXTENDED LOUNGE DINER** 

31'9" x 11'5" (9.693 x 3.490)

**BREAKFAST KITCHEN** 

14'7" x 8'6" (4.449 x 2.611)

**COVERED REAR ENTRANCE** 

**GARAGE** 