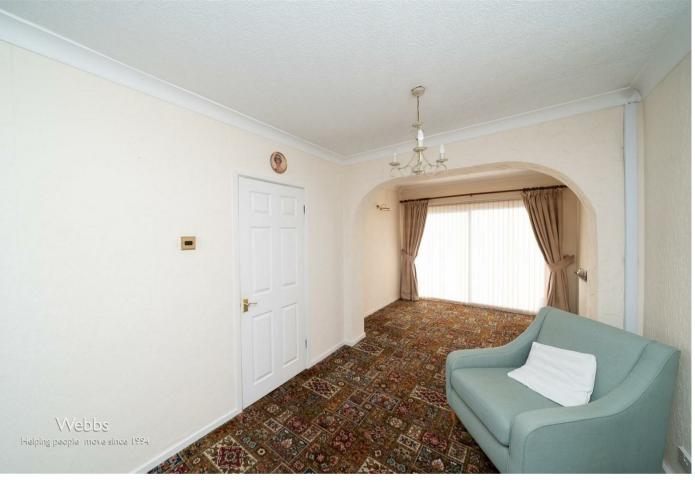

## **Rooms and Dimensions**

**ENTRANCE PORCH LEADING TO HALLWAY** 

**EXTENDED LOUNGE DINER** 

31'9" x 11'5" (9.693 x 3.490)

**BREAKFAST KITCHEN** 

14'7" x 8'6" (4.449 x 2.611)

**COVERED REAR ENTRANCE** 

**GARAGE** 