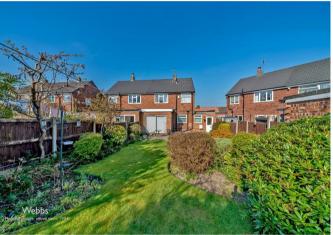

Webbs Estate Agents are pleased to offer for sale by Modern Method of Auction, offering excellent schools and transport links and also being close to local shops and amenities.

In brief consisting of an entrance porch leading into the hallway, an extended lounge diner, a breakfast kitchen with door to the covered rear entrance and garage. To the first floor there are three bedrooms and a refitted shower room, externally the property has a mature well-stocked garden mainly laid to lawn, ample off road parking is provided by a garage and driveway.

REFITTED SHOWER ROOM

7'8" x 5'5" (2.344 x 1.664)

MATURE REAR GARDEN

FRONT GARDEN AND DRIVEWAY

Identification checks - C

**Auctioneers Comments** 

Webbs Estate Agents - endeavour to maintain accurate depictions of properties in Virtual Tours, Floor Plans and descriptions, however, these are intended only as a guide and purchasers must satisfy themselves by personal inspection.