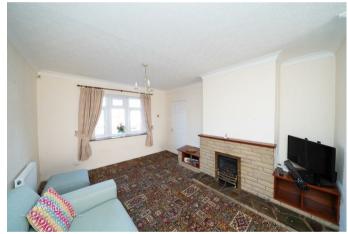

## **Rooms and Dimensions**

**ENTRANCE PORCH LEADING TO HALLWAY** 

**EXTENDED LOUNGE DINER** 

31'9" x 11'5" (9.693 x 3.490)

**BREAKFAST KITCHEN** 

14'7" x 8'6" (4.449 x 2.611)

**COVERED REAR ENTRANCE** 

**GARAGE** 