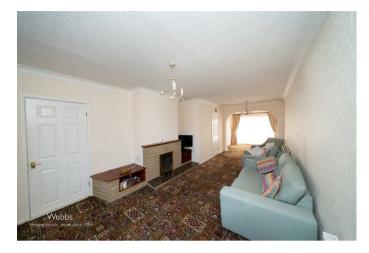

## **Rooms and Dimensions**

**ENTRANCE PORCH LEADING TO HALLWAY** 

**EXTENDED LOUNGE DINER** 

31'9" x 11'5" (9.693 x 3.490)

**BREAKFAST KITCHEN** 

14'7" x 8'6" (4.449 x 2.611)

**COVERED REAR ENTRANCE** 

**GARAGE** 