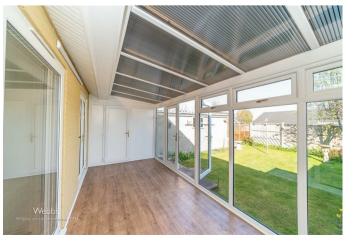

WEBBS ESTATE AGENTS are delighted to present this hidden gem of a bungalow. The property is a great size and is set on a lovely plot. The property is a great size very clean tidy with minimal updating needed. The garden is a lovely space which attract the sun most of the day. The property briefly comprises of a entrance porch, good sized lounge/diner, two double bedrooms, kitchen, wet room and a conservatory.

## **Rooms and Dimensions**

**ENTRANCE HALLWAY** 

LOUNGE/DINER

16'4" x 12'0" (5.00 x 3.66)

**KITCHEN** 

12'2" x 5'6" (3.71 x 1.68)

**CONSERVATORY** 

16'8" x 7'7" (5.081 x 2.312)