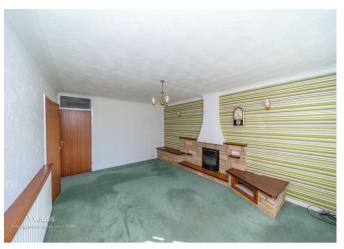

## **Rooms and Dimensions**

**ENTRANCE HALLWAY** 

LOUNGE/DINER

16'4" x 12'0" (5.00 x 3.66)

**KITCHEN** 

12'2" x 5'6" (3.71 x 1.68)

**CONSERVATORY** 

16'8" x 7'7" (5.081 x 2.312)