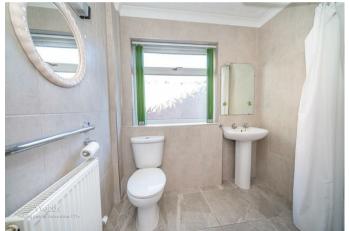

**INNER HALLWAY** 

**MASTER BEDROOM** 

12'7" x 8'9" (3.86 x 2.69)

**BEDROOM TWO** 

8'9" x 8'9" (2.67 x 2.67)

**SHOWER ROOM** 

**GARAGE** 

19'1" x 8'5" (5.82 x 2.59)