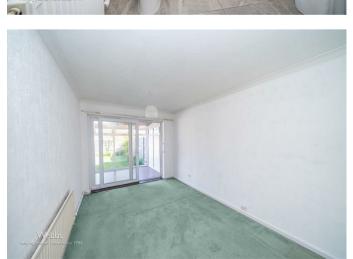

## **Rooms and Dimensions**

**ENTRANCE HALLWAY** 

LOUNGE/DINER

16'4" x 12'0" (5.00 x 3.66)

**KITCHEN** 

12'2" x 5'6" (3.71 x 1.68)

**CONSERVATORY** 

16'8" x 7'7" (5.081 x 2.312)