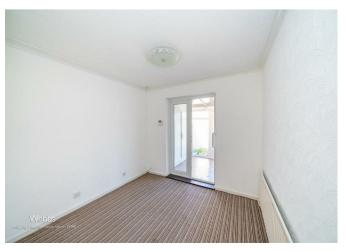

## **Rooms and Dimensions**

**ENTRANCE HALLWAY** 

LOUNGE/DINER

16'4" x 12'0" (5.00 x 3.66)

**KITCHEN** 

12'2" x 5'6" (3.71 x 1.68)

**CONSERVATORY** 

16'8" x 7'7" (5.081 x 2.312)