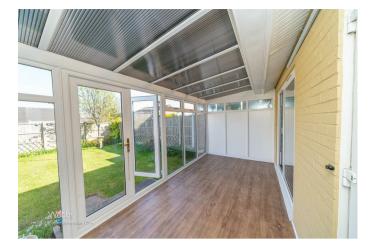

## **Rooms and Dimensions**

**ENTRANCE HALLWAY** 

LOUNGE/DINER

16'4" x 12'0" (5.00 x 3.66)

**KITCHEN** 

12'2" x 5'6" (3.71 x 1.68)

**CONSERVATORY** 

16'8" x 7'7" (5.081 x 2.312)