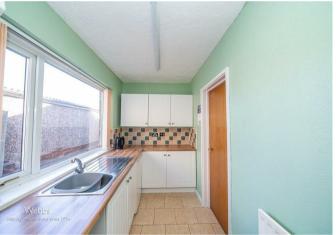

## **Rooms and Dimensions**

**ENTRANCE HALLWAY** 

LOUNGE/DINER

16'4" x 12'0" (5.00 x 3.66)

**KITCHEN** 

12'2" x 5'6" (3.71 x 1.68)

**CONSERVATORY** 

16'8" x 7'7" (5.081 x 2.312)