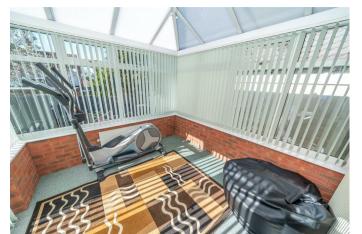

## THROUGH HALLWAY

LOUNGE 11'10" x 11'6" (3.61m x 3.51m)

**DINING ROOM** 10'2" x 8'8" (3.11m x 2.65m)

**EXTENDED KITCHEN** 17'8" x 8'9" (5.40m x 2.67m)

**CONSERVATORY** 8'8" x 9'6" (2.65m x 2.90m)

REAR LOBBY