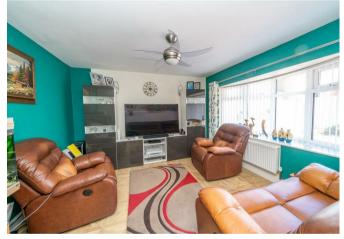

## THROUGH HALLWAY

LOUNGE 11'10" x 11'6" (3.61m x 3.51m)

**DINING ROOM** 10'2" x 8'8" (3.11m x 2.65m)

**EXTENDED KITCHEN** 17'8" x 8'9" (5.40m x 2.67m)

**CONSERVATORY** 8'8" x 9'6" (2.65m x 2.90m)

REAR LOBBY