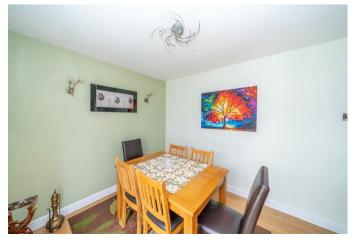

## THROUGH HALLWAY

LOUNGE 11'10" x 11'6" (3.61m x 3.51m)

**DINING ROOM** 10'2" x 8'8" (3.11m x 2.65m)

**EXTENDED KITCHEN** 17'8" x 8'9" (5.40m x 2.67m)

**CONSERVATORY** 8'8" x 9'6" (2.65m x 2.90m)

REAR LOBBY