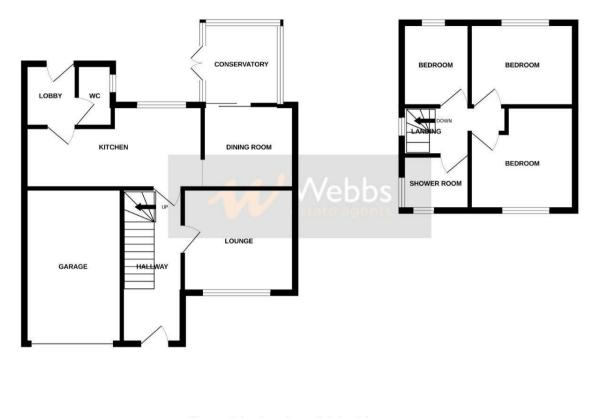

## **Rooms and Dimensions**

## THROUGH HALLWAY

LOUNGE 11'10" x 11'6" (3.61m x 3.51m)

**DINING ROOM** 10'2" x 8'8" (3.11m x 2.65m)

**EXTENDED KITCHEN** 17'8" x 8'9" (5.40m x 2.67m)

**CONSERVATORY** 8'8" x 9'6" (2.65m x 2.90m)

REAR LOBBY

GUEST WC

LANDING

- SOUGHT AFTER LOCATION
- THREE BEDROOMS
- FABULOUS EXTENDED KITCHEN
- DINING ROOM & CONSERVATORY
- LANDSCAPED REAR GARDEN

BEDROOM ONE 12'0" x 11'8" (3.66m x 3.56m)

**BEDROOM TWO** 10'3" x 8'8" (3.14m x 2.65m)

**BEDROOM THREE** 8'7" x 8'7" (2.62m x 2.62m)

SHOWER ROOM

GARAGE

PRIVATE DRIVEWAY

LANDSCAPED REAR GARDEN

Identification checks - C

GROUND FLOOR

1ST FLOOR