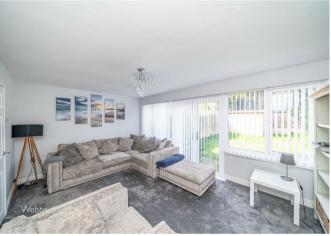

In brief consisting of an entrance hallway, a large lounge with double doors opening out onto the rear garden, the modern kitchen, dining and family room has been extended into the garage making this a great space.

## **Rooms and Dimensions**

**ENTRANCE HALLWAY** 

LARGE LOUNGE

16'0" x 10'10" (4.89 x 3.31)

EXTENDED AND REFFITED KITCHEN, DINING AND FAMILY S

24'11" x 8'9" (7.62 x 2.69)

**LANDING** 

**BEDROOM ONE** 