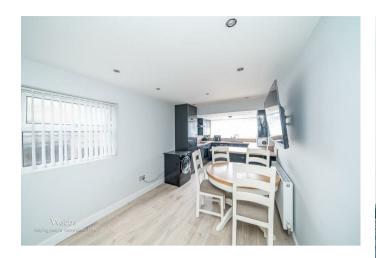

In brief consisting of an entrance hallway, a large lounge with double doors opening out onto the rear garden, the modern kitchen, dining and family room has been extended into the garage making this a great space.

## **Rooms and Dimensions**

**ENTRANCE HALLWAY** 

LARGE LOUNGE

16'0" x 10'10" (4.89 x 3.31)

EXTENDED AND REFFITED KITCHEN, DINING AND FAMILY S

24'11" x 8'9" (7.62 x 2.69)

**LANDING** 

**BEDROOM ONE** 