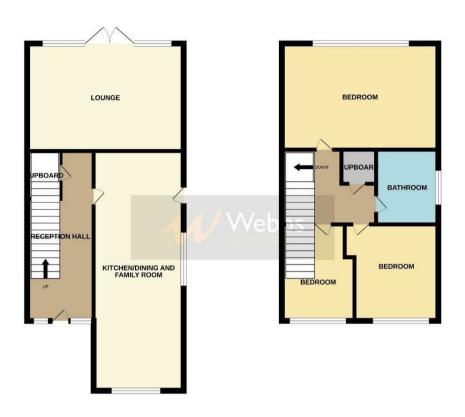

## **Rooms and Dimensions**

**ENTRANCE HALLWAY** 

LARGE LOUNGE

16'0" x 10'10" (4.89 x 3.31)

EXTENDED AND REFFITED KITCHEN, DINING AND FAMILY S

24'11" x 8'9" (7.62 x 2.69)

**LANDING** 

**BEDROOM ONE** 

16'0" x 11'5" (4.89 x 3.49)

**BEDROOM TWO** 

10'4" x 8'1" (3.169 x 2.47)

**BEDROOM THREE** 

10'4" x 7'2" (3.16 x 2.20)

MODERN BATHROOM

**ENCLOSED REAR GARDEN** 

**DRIVEWAY** 

**Identification checks - C** 

GROUND FLOOR 1ST FLOOR

Whilst every attempt has been made to ensure the accuracy of the floorplan contained here, measurements of doors, windows, crowns and any cher learns are appointmed and no responsibility is stein for any error, omission or mis-statement. This plan is for illustrative purposes only and should be used as such by any prospective purchaser. The services, systems and appliances shown have not been lested and no guarantee as to that operating or efficiency can be given by the properties of the processor of the properties of the processor of the proce