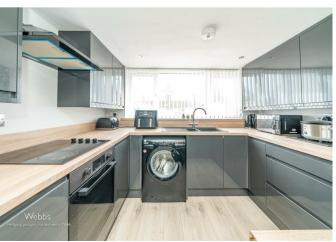

In brief consisting of an entrance hallway, a large lounge with double doors opening out onto the rear garden, the modern kitchen, dining and family room has been extended into the garage making this a great space.

## **Rooms and Dimensions**

**ENTRANCE HALLWAY** 

LARGE LOUNGE

16'0" x 10'10" (4.89 x 3.31)

EXTENDED AND REFFITED KITCHEN, DINING AND FAMILY S

24'11" x 8'9" (7.62 x 2.69)

**LANDING** 

**BEDROOM ONE** 