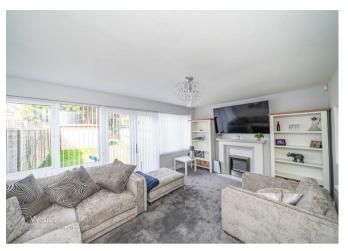

In brief consisting of an entrance hallway, a large lounge with double doors opening out onto the rear garden, the modern kitchen, dining and family room has been extended into the garage making this a great space.

## **Rooms and Dimensions**

**ENTRANCE HALLWAY** 

LARGE LOUNGE

16'0" x 10'10" (4.89 x 3.31)

EXTENDED AND REFFITED KITCHEN, DINING AND FAMILY S

24'11" x 8'9" (7.62 x 2.69)

**LANDING** 

**BEDROOM ONE** 