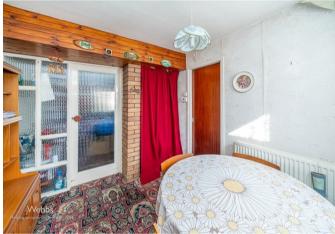

## **Rooms and Dimensions**

**Awaiting Vendor Approval** 

**Dining area** 9'7'' x 9'6'' (2.92m'' x 2.90m'')

**Kitchen** 10'3'' x 5'9'' (3.12m'' x 1.75m'')

Lounge 16' x 14'10'' (4.88m x 4.52m'')

Bedroom one 12'1'' x 8'10'' (3.68m'' x 2.69m'')