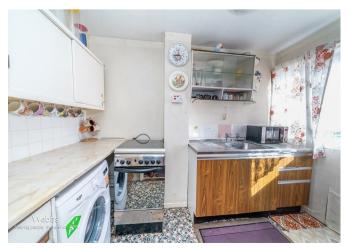

## **Rooms and Dimensions**

**Awaiting Vendor Approval** 

**Dining area** 9'7'' x 9'6'' (2.92m'' x 2.90m'')

**Kitchen** 10'3'' x 5'9'' (3.12m'' x 1.75m'')

Lounge 16' x 14'10'' (4.88m x 4.52m'')

Bedroom one 12'1'' x 8'10'' (3.68m'' x 2.69m'')