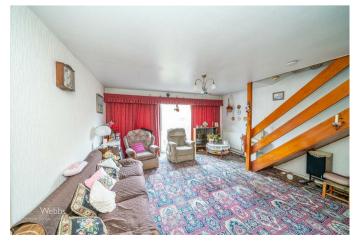

## **Rooms and Dimensions**

**Awaiting Vendor Approval** 

**Dining area** 9'7'' x 9'6'' (2.92m'' x 2.90m'')

**Kitchen** 10'3'' x 5'9'' (3.12m'' x 1.75m'')

Lounge 16' x 14'10'' (4.88m x 4.52m'')

Bedroom one 12'1'' x 8'10'' (3.68m'' x 2.69m'')