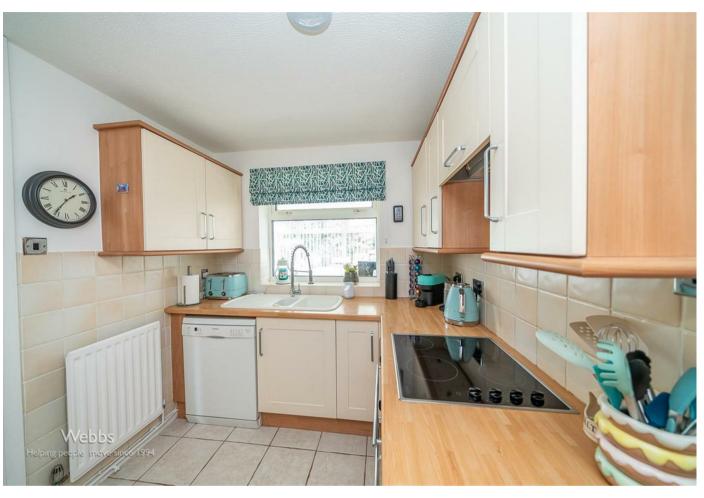

Webbs Estate Agents are pleased to offer for sale a well-presented semi-detached home sitting on the edge of Cannock Chase, offering excellent school catchments, ideal for local shops, amenities, Town Centre and Train Station. In brief consisting of an entrance hallway, lounge, and dining room with patio doors to the conservatory which overlooks the landscaped rear garden, a modern-style kitchen with a pantry, utility room and guest WC. To the first floor, there are three bedrooms and a REFITTED shower room, externally the property has ample off-road parking, a landscaped rear garden a generous block paved driveway, VIEWING IS ADVISED

## **Rooms and Dimensions**

AWAITING VENDOR APPROVAL

ENTRANCE HALLWAY

LOUNGE 12'5" x 11'10" (3.81m x 3.61m)

**DINING ROOM** 9'9" x 7'4" (2.99m x 2.24m)

**CONSERVATORY** 12'3" x 7'10" (3.74m x 2.41m)

**KITCHEN** 9'6" x 7'4" (2.91m x 2.26m)