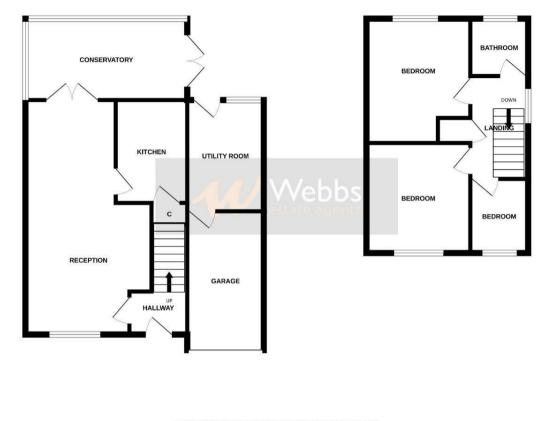

## **Rooms and Dimensions**

AWAITING VENDOR APPROVAL

ENTRANCE HALLWAY

LOUNGE 12'5" x 11'10" (3.81m x 3.61m)

**DINING ROOM** 9'9" x 7'4" (2.99m x 2.24m)

**CONSERVATORY** 12'3" x 7'10" (3.74m x 2.41m)

**KITCHEN** 9'6" x 7'4" (2.91m x 2.26m)

**UTILITY ROOM** 10'5" x 7'3" (3.19m x 2.23m)

GUEST WC

- POPULAR LOCATION
- THREE BEDROOMS
- LOUNGE & DINING ROOM
- UTILITY ROOM & GUEST WC
- LANDSCAPED REAR GARDEN

## LANDING

**BEDROOM ONE** 10'5" x 9'1" (3.19m x 2.78m)

**BEDROOM TWO** 9'10" x 9'2" (3.01m x 2.81m)

**BEDROOM THREE** 7'5" x 6'10" (2.28m x 2.09m)

**REFITTED SHOWER ROOM** 

LANDSCAPED GARDEN

PRIVATE DRIVEWAY

GARAGE

GROUND FLOOR

1ST FLOOR

White every attempt has been made to ensure the accuracy of the floorplan contained here, measurements of doors, windows, nooms and any other learns are approximate and no responsibility is taken to any ency, omission or mis-statement. This plan is for illustrative purposes only and should be used as such by any prospective purchaser. The services, systems and applicances show have not been tested and no guarantee as to their operability or efficiency can be given. Made with Metropic K2025