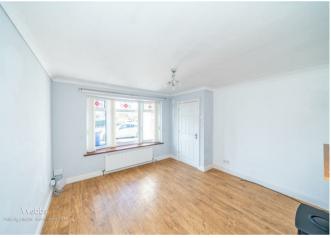

## **Rooms and Dimensions**

ENTRANCE PORCH

LOUNGE

12'1" x 11'9" (3.69 x 3.60)

**DINING ROOM** 

9'6" x 9'0" (2.91 x 2.75)

KITCHEN

9'5" x 7'5" (2.88 x 2.27)