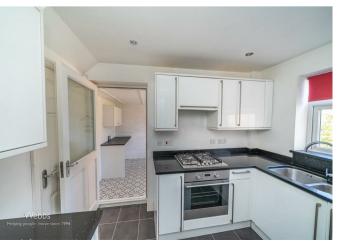

## **Rooms and Dimensions**

ENTRANCE PORCH

LOUNGE

12'1" x 11'9" (3.69 x 3.60)

**DINING ROOM** 

9'6" x 9'0" (2.91 x 2.75)

KITCHEN

9'5" x 7'5" (2.88 x 2.27)