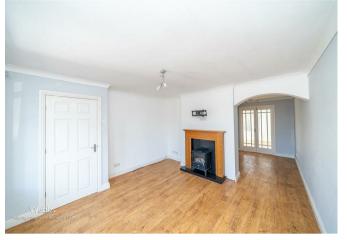

## **Rooms and Dimensions**

ENTRANCE PORCH

LOUNGE

12'1" x 11'9" (3.69 x 3.60)

**DINING ROOM** 

9'6" x 9'0" (2.91 x 2.75)

KITCHEN

9'5" x 7'5" (2.88 x 2.27)