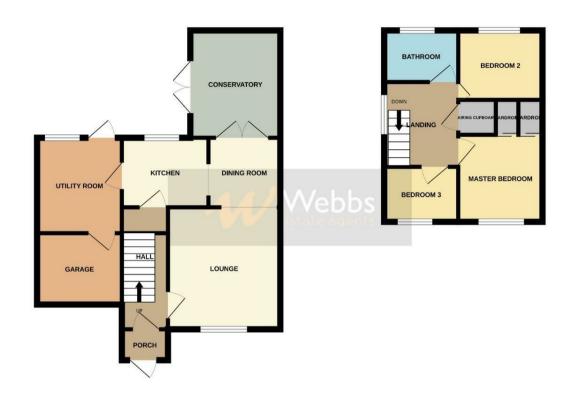

## **Rooms and Dimensions**

ENTRANCE PORCH

LOUNGE

12'1" x 11'9" (3.69 x 3.60)

**DINING ROOM** 

9'6" x 9'0" (2.91 x 2.75)

KITCHEN

9'5" x 7'5" (2.88 x 2.27)

**UTILITY ROOM** 

10'5" x 8'3" (3.20 x 2.52)

FIRST FLOOR LANDING

MASTER BEDROOM

10'6" x 8'2" (3.22 x 2.51)

**BEDROOM TWO** 

9'6" x 9'0" (2.90 x 2.75)

**BEDROOM THREE** 

7'4" x 6'9" (2.26 x 2.08)

**FAMILY BATHROOM** 

**GARAGE** 

6'6" x 8'3" (2.00 x 2.52)

**EXTERNALLY** 

PRIVATE REAR GARDEN

PRIVATE DRIVE

Identification checks - C

GROUND FLOOR 1ST FLOOR

Whist every attempt has been made to ensure the accuracy of the footgoin contained here, measurements of doors, windows, rooms and any offer times are approximate and no responsibility is taken for any error, omission or mis-statement. This plan is for illustrative purposes only and should be used as such by any prospective purchaser. The services, systems and applicances shown have not been fested and no guarantee as to their operations or efficiency can be given.