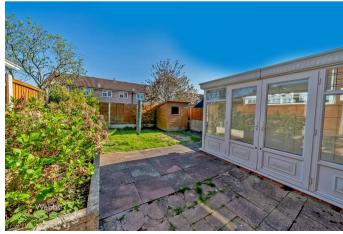

**EXTERNALLY** 

The drive is block paved and there is room for several vehicles. The rear garden is fully enclosed and is a little sun trap during the summer months. Perfect for unwinding after long day at work

7'4" x 6'9" (2.26 x 2.08)

**FAMILY BATHROOM** 

**GARAGE** 

6'6" x 8'3" (2.00 x 2.52)

**EXTERNALLY** 

PRIVATE REAR GARDEN

PRIVATE DRIVE

Identification checks - C