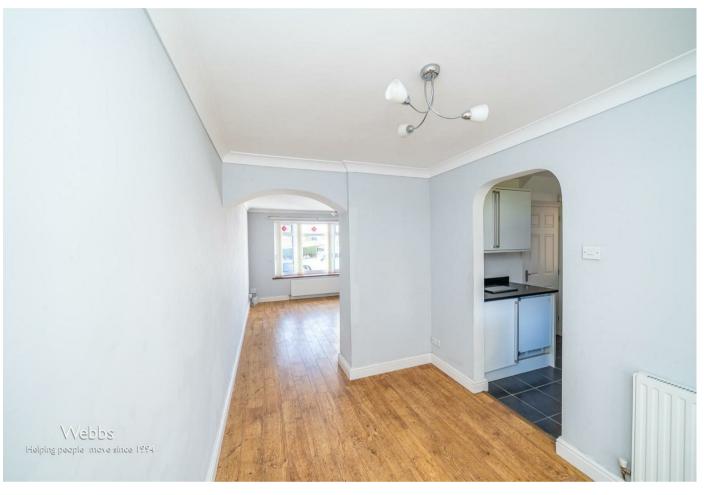

## **Rooms and Dimensions**

ENTRANCE PORCH

LOUNGE

12'1" x 11'9" (3.69 x 3.60)

**DINING ROOM** 

9'6" x 9'0" (2.91 x 2.75)

KITCHEN

9'5" x 7'5" (2.88 x 2.27)