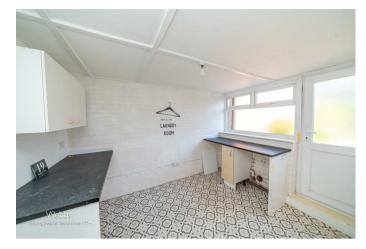

**UTILITY ROOM** 

10'5" x 8'3" (3.20 x 2.52)

FIRST FLOOR LANDING

MASTER BEDROOM

10'6" x 8'2" (3.22 x 2.51)

**BEDROOM TWO** 

9'6" x 9'0" (2.90 x 2.75)

**BEDROOM THREE** 