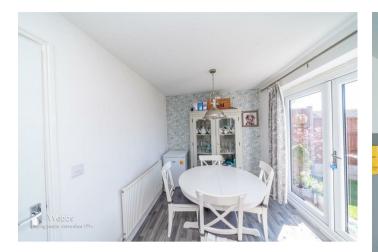

#### **ENTRANCE PORCH**

LOUNGE 16'0" x 10'4" (4.89 x 3.155)

**SITTING ROOM/DINING ROOM** 16'3" x 7'9" (4.975 x 2.372)

GUEST W.C

**BREAKFAST KITCHEN** 18'9" x 7'7" (5.734 x 2.320)

STORAGE CUPBOARD

FIRST FLOOR LANDING