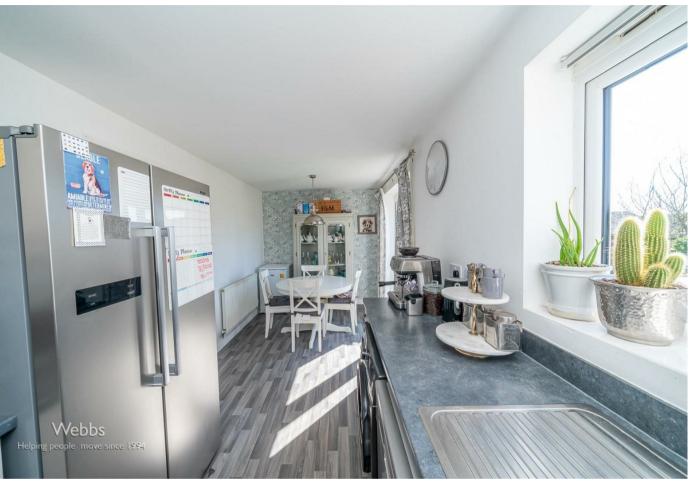

#### **ENTRANCE PORCH**

LOUNGE 16'0" x 10'4" (4.89 x 3.155)

**SITTING ROOM/DINING ROOM** 16'3" x 7'9" (4.975 x 2.372)

GUEST W.C

**BREAKFAST KITCHEN** 18'9" x 7'7" (5.734 x 2.320)

STORAGE CUPBOARD

FIRST FLOOR LANDING