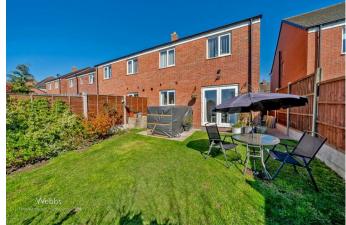

#### EXTERNALLY

The garden is an absolute pleasure to sit in the summer evening after a long day at work. The garden has been landscaped and is fully enclosed. There is two parking spaces provided via a private drive.

**BEDROOM THREE** 9'10" x 8'9" (3.006 x 2.668)

FAMILY BATHROOM

EXTERNALLY

PRIVATE ENCLOSED REAR GARDEN

PRIVATE DRIVE

Identification checks - C

GROUND FLOOR

1ST FLOOR