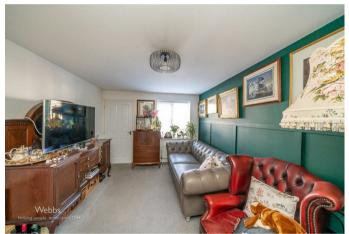

#### **ENTRANCE PORCH**

LOUNGE 16'0" x 10'4" (4.89 x 3.155)

**SITTING ROOM/DINING ROOM** 16'3" x 7'9" (4.975 x 2.372)

GUEST W.C

**BREAKFAST KITCHEN** 18'9" x 7'7" (5.734 x 2.320)

STORAGE CUPBOARD

FIRST FLOOR LANDING