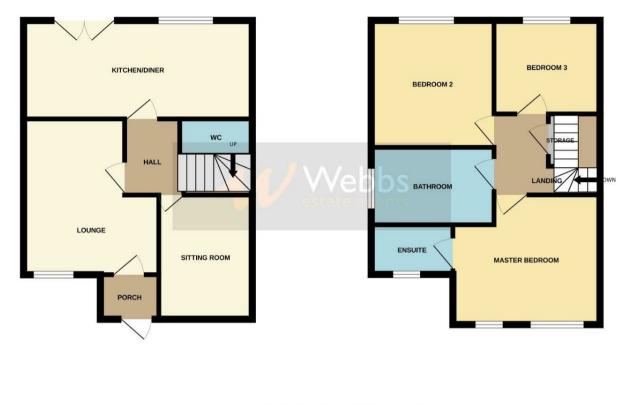

# **Rooms and Dimensions**

#### **ENTRANCE PORCH**

LOUNGE 16'0" x 10'4" (4.89 x 3.155)

**SITTING ROOM/DINING ROOM** 16'3" x 7'9" (4.975 x 2.372)

GUEST W.C

**BREAKFAST KITCHEN** 18'9" x 7'7" (5.734 x 2.320)

STORAGE CUPBOARD

FIRST FLOOR LANDING

- EN-SUITE TO MASTER
- SITTING ROOM/DINING ROOM
- PRIVATE DRIVE
- WALKING DISTANCE TO TRAIN STATION
- ALL LOCAL SCHOOLS WITHIN EASY REACH

**MASTER BEDROOM** 14'1" x 9'9" (4.31 x 2.981)

**BEDROOM TWO** 11'3" x 8'8" (3.44 x 2.66)

**BEDROOM THREE** 9'10" x 8'9" (3.006 x 2.668)

FAMILY BATHROOM

EXTERNALLY

PRIVATE ENCLOSED REAR GARDEN

PRIVATE DRIVE

Identification checks - C

GROUND FLOOR

1ST FLOOR

While decay attempt has been made to ensure the excitacy of the "booplin contained here, measurements of doors, wholew, rooms and any other latins are approximate. Indirio in respectibility is taken for any since, omission or mis-statement. This plan is for illustrative purposes only and should be used as such by any prospective purchaser. The services, systems and appliances shown have not been tested and no guarantee as to their operability or efficiency can be given. Made with Mercipik 60225.