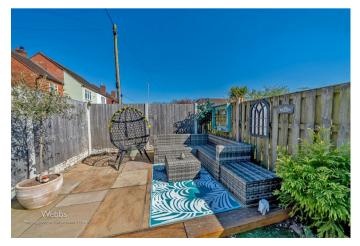

In brief consisting of two generous reception rooms, modern refitted kitchen with an opening into the utility room and guest WC, the cellar provides ample storage space.

To the first floor the property has three bedrooms and a refitted modern shower room, externally the property has a courtyard garden with gated access to the drive and a garden to the rear of the property.

**BEDROOM TWO** 11'3" x 9'11" (3.453 x 3.026)

**BEDROOM THREE** 8'1" x 8'0" (2.478 x 2.443)

**REFITTED SHOWER ROOM** 7'0" x 4'8" (2.156 x 1.447)

COURTYARD GARDEN

PARKING VIA DRIVEWAY TO THE REAR

ENCLOSED REAR GARDEN