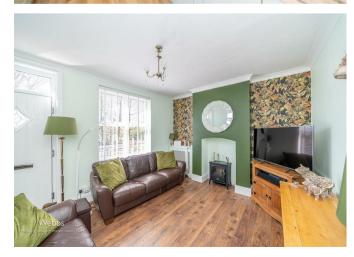

In brief consisting of two generous reception rooms, modern refitted kitchen with an opening into the utility room and guest WC, the cellar provides ample storage space.

To the first floor the property has three bedrooms and a refitted modern shower room, externally the property has a courtyard garden with gated access to the drive and a garden to the rear of the property.

## **Rooms and Dimensions**

**FRONT RECEPTION ROOM** 13'0" x 11'4" (3.967 x 3.460)

**REAR RECEPTION ROOM** 13'0" x 11'3" (3.982 x 3.448)

**MODERN REFITTED KITCHEN** 14'9" x 7'10" (4.508 x 2.396)

UTILITY ROOM 5'11" x 5'1" (1.820 x 1.557)