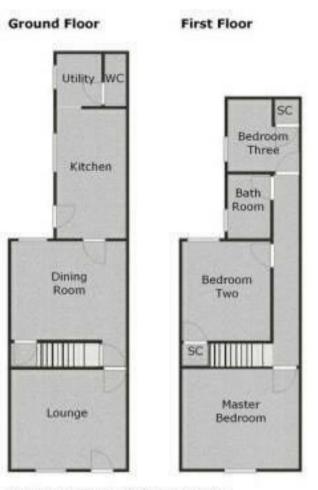

## **Rooms and Dimensions**

**FRONT RECEPTION ROOM** 13'0" x 11'4" (3.967 x 3.460)

**REAR RECEPTION ROOM** 13'0" x 11'3" (3.982 x 3.448)

**MODERN REFITTED KITCHEN** 14'9" x 7'10" (4.508 x 2.396)

UTILITY ROOM 5'11" x 5'1" (1.820 x 1.557)

**GUEST WC** 

CELLAR

LANDING

- THREE BEDROOMS
- EXCELLENT SCHOOLS AND TRANSPORT LINKS
- PARKING AT THE REAR OF THE PROPERTY
- FIRST FLOOR SHOWER ROOM
- VIEWING ADVISED

**BEDROOM ONE** 13'0" x 11'3" (3.979 x 3.449)

**BEDROOM TWO** 11'3" x 9'11" (3.453 x 3.026)

**BEDROOM THREE** 8'1" x 8'0" (2.478 x 2.443)

**REFITTED SHOWER ROOM** 7'0" x 4'8" (2.156 x 1.447)

COURTYARD GARDEN

PARKING VIA DRIVEWAY TO THE REAR

ENCLOSED REAR GARDEN

Identification checks - C

FOR ILLUSTRATIVE PURPOSES ONLY, NOT TO SCALE

Webbs Estate Agents - endeavour to maintain accurate depictions of properties in Virtual Tours, Floor Plans and descriptions, however, these are intended only as a guide and purchasers must satisfy themselves by personal inspection.