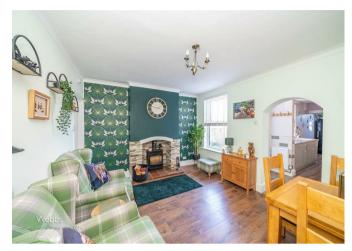

In brief consisting of two generous reception rooms, modern refitted kitchen with an opening into the utility room and guest WC, the cellar provides ample storage space.

To the first floor the property has three bedrooms and a refitted modern shower room, externally the property has a courtyard garden with gated access to the drive and a garden to the rear of the property.

## **Rooms and Dimensions**

**FRONT RECEPTION ROOM** 13'0" x 11'4" (3.967 x 3.460)

**REAR RECEPTION ROOM** 13'0" x 11'3" (3.982 x 3.448)

**MODERN REFITTED KITCHEN** 14'9" x 7'10" (4.508 x 2.396)

UTILITY ROOM 5'11" x 5'1" (1.820 x 1.557)