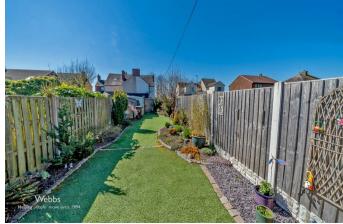

In brief consisting of two generous reception rooms, modern refitted kitchen with an opening into the utility room and guest WC, the cellar provides ample storage space.

To the first floor the property has three bedrooms and a refitted modern shower room, externally the property has a courtyard garden with gated access to the drive and a garden to the rear of the property.

**BEDROOM TWO** 11'3" x 9'11" (3.453 x 3.026)

**BEDROOM THREE** 8'1" x 8'0" (2.478 x 2.443)

**REFITTED SHOWER ROOM** 7'0" x 4'8" (2.156 x 1.447)

COURTYARD GARDEN

PARKING VIA DRIVEWAY TO THE REAR

ENCLOSED REAR GARDEN