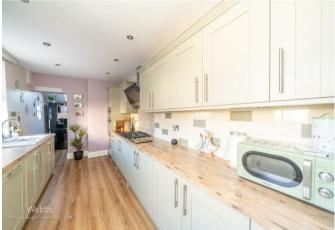

In brief consisting of two generous reception rooms, modern refitted kitchen with an opening into the utility room and guest WC, the cellar provides ample storage space.

To the first floor the property has three bedrooms and a refitted modern shower room, externally the property has a courtyard garden with gated access to the drive and a garden to the rear of the property.

## **Rooms and Dimensions**

**FRONT RECEPTION ROOM** 13'0" x 11'4" (3.967 x 3.460)

**REAR RECEPTION ROOM** 13'0" x 11'3" (3.982 x 3.448)

**MODERN REFITTED KITCHEN** 14'9" x 7'10" (4.508 x 2.396)

UTILITY ROOM 5'11" x 5'1" (1.820 x 1.557)