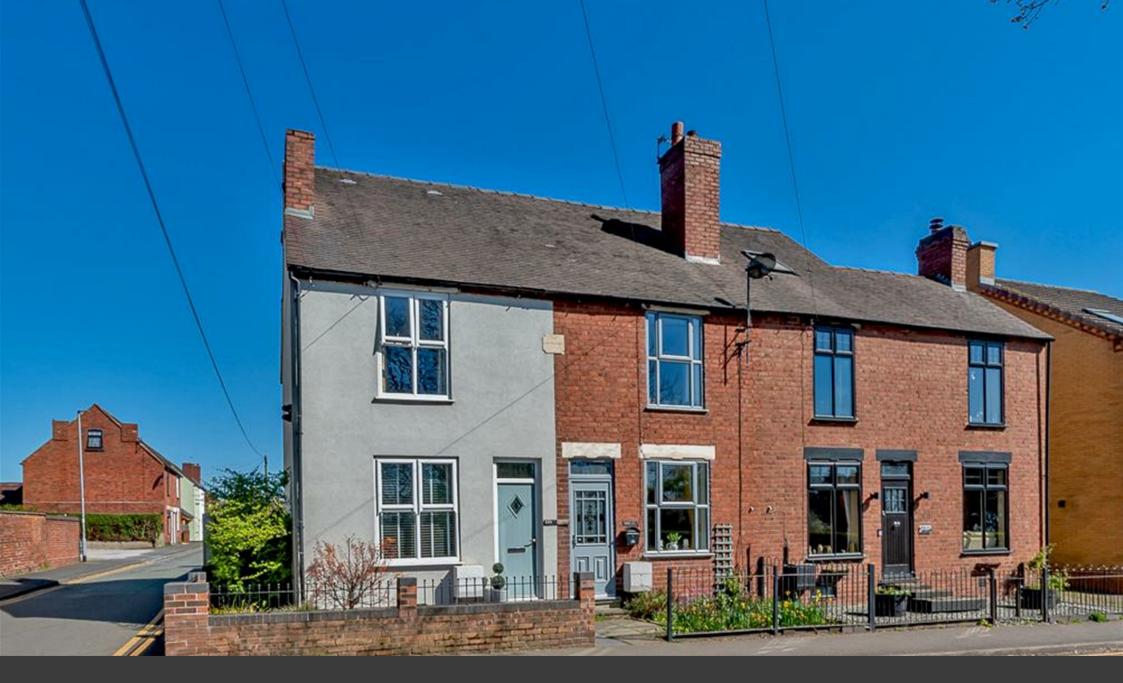

Hednesford Road | Norton Canes, Cannock | WS11 9SA Offers In The Region Of £219,950

## Summary

\*\* STUNNING HOME \*\* TWO GENEROUS RECEPTION ROOMS \*\* MODERN REFITTED KITCHEN \*\* UTILITY AND GUEST WC \*\* PARKING AT THE REAR \*\* THREE BEDROOMS \*\* FIRST FLOOR SHOWER ROOM \*\* EXCELLENT TRANSPORT LINKS AND SCHOOLS \*\* IDEAL FOR CHASEWATER COUNTY PARK \*\* VIEWING ADVISED \*\* Webbs Estate Agents are pleased to bring to the market a simply STUNNING home which has been tastefully refurbished by its current owners, offering easy access to local schools and excellent transport links, close to Chasewater County Park, local shops and amenities are all at hand.

In brief consisting of two generous reception rooms, modern refitted kitchen with an opening into the utility room and guest WC, the cellar provides ample storage space.

To the first floor the property has three bedrooms and a refitted modern shower room, externally the property has a courtyard garden with gated access to the drive and a garden to the rear of the property.