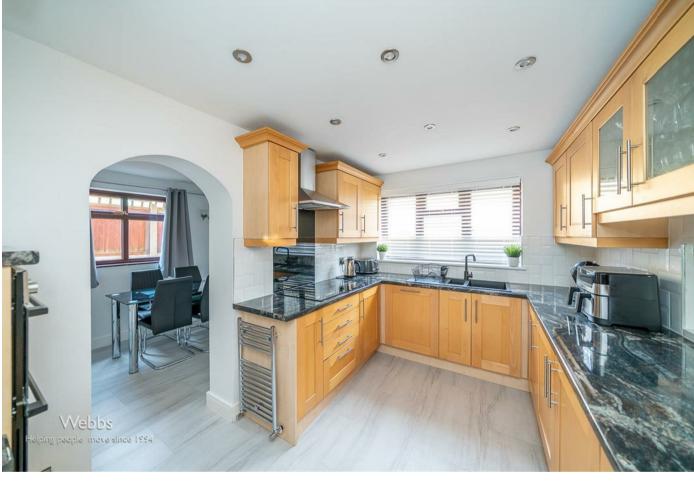

WEBBS ESTATE AGENTS have the pleasure to present for sale this beautifully presented detached family home. Every room has been tastefully and elegantly decorated. The home is spacious and flows perfectly from room to room. The property briefly comprises of an entrance hallway, a good-sized lounge, breakfast kitchen, utility room, guest WC, four double bedrooms, master en-suite, dressing room, and family bathroom.

## **Rooms and Dimensions**

**ENTRANCE HALLWAY** 

**GUEST W.C** 

LOUNGE

16'8" x 12'1" (5.1 x 3.7)

**DINING ROOM** 

10'2" x 9'2" (3.1 x 2.8)

**KITCHEN** 