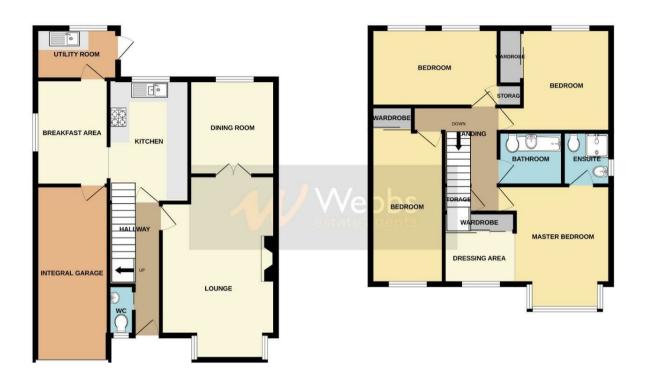

## **Rooms and Dimensions**

**ENTRANCE HALLWAY** 

**GUEST W.C** 

LOUNGE

16'8" x 12'1" (5.1 x 3.7)

**DINING ROOM** 

10'2" x 9'2" (3.1 x 2.8)

**KITCHEN** 

8'10" x 8'6" (2.7 x 2.6)

**BREAKFAST ROOM** 

9'2" x 7'6" (2.8 x 2.3)

**UTILITY ROOM** 

8'6" x 5'2" (2.6 x 1.6)

LANDING

MASTER BEDROOM

10'2" x 10'2" (3.1 x 3.1)

DRESSING ROOM AREA

8'6" x 7'6" (2.6 x 2.3)

**MASTER EN SUITE** 

**BEDROOM TWO** 

16'0" x 7'6" (4.9 x 2.3)

BEDROOM THREE

16'0" x 7'6" (4.9 x 2.3)

BEDROOM FOUR

10'5" x 9'2" (3.2 x 2.8)

FAMILY BATHROOM

**EXTERNALLY** 

**FULLY ENCLOSED PRICATE REAR GARDEN** 

INTEGRAL GARAGE

18'0" x 7'10" (5.5 x 2.4)

Identification checks - C

GROUND FLOOR 1ST FLOOR

What every attempt has been made to ensure the accuracy of the Footplan contained here, measurements of discers, windows, rooms and any other latent are appropriate and no responsibility is teller for any enry, consider, windows, allowed. The plans is for liable propriets early and should be a least such any prospective purchaser. The services, systems and applicances shown have been rested and no guarantee as to their operability or efficiency; can be given.