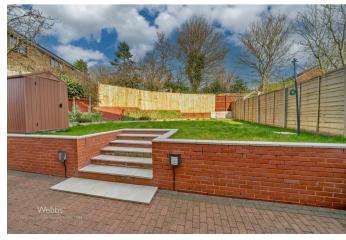

## FXTFRNALL)

The fully enclosed rear garden has been lovingly landscaped and is not overlooked. The garden is private and is perfect for entertaining or unwinding after a long day at work. There is ample parking provided with a private drive and an integral garage

10'5" x 9'2" (3.2 x 2.8)

FAMILY BATHROOM

**EXTERNALLY** 

**FULLY ENCLOSED PRICATE REAR GARDEN** 

INTEGRAL GARAGE

18'0" x 7'10" (5.5 x 2.4)

Identification checks - C

GROUND FLOOR 1ST FLOOR