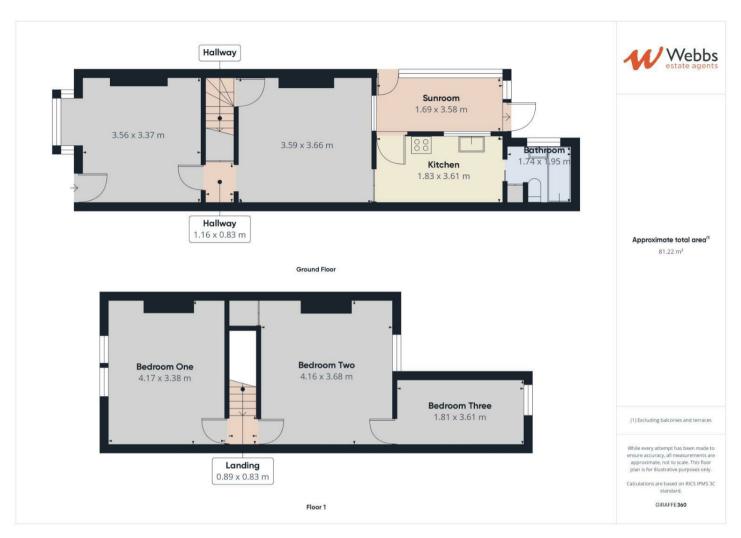

d house set in a Conservation area in the ever popular Town Of Sutton Coldfield.

This property is ideally situated for local amenities including Sutton Park and is located just a short walk away from the train station.

In brief, the property comprises of; two generous receptions rooms, kitchen, veranda, ground floor bathroom and three generous bedrooms.

Externally, the property is approached via a small lawned garden, with an enclosed mature garden to the rear.

## **Key Features**

- Traditional Mid Terraced House
- Two Reception Rooms
- Ground Floor Bathroom
- Gardens to Front & Rear
- Council Tax Band C

- Very Popular Location
- Kitchen & Veranda
- Three Generous Bedrooms
- EPC Band D
- Security Deposit £1326

## **Rooms and Dimensions**

## **PROPERTY DETAILS:**





















Webbs Estate Agents - endeavour to maintain accurate depictions of properties in Virtual Tours, Floor Plans and descriptions, however, these are intended only as a guide and purchasers must satisfy themselves by personal inspection.