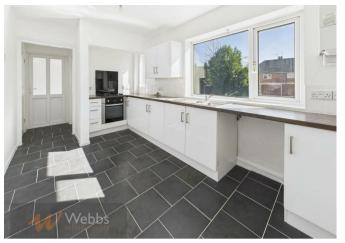

The property boasts three double bedrooms, providing plenty of space for relaxation and storage. The bright and airy living area creates a welcoming atmosphere, while the well-appointed kitchen offers ample worktop and storage space, making it perfect for everyday living. A modern family bathroom completes the interior.

## **Rooms and Dimensions**

**PROPERTY DETAILS:** 

Kitchen

14'1" x 8'3" (4.31 x 2.52)

**Living Room** 

13'8" x 12'9" (4.18 x 3.89)

**Garage/Side Lobby** 

10'4" x 15'4" (3.16 x 4.68)