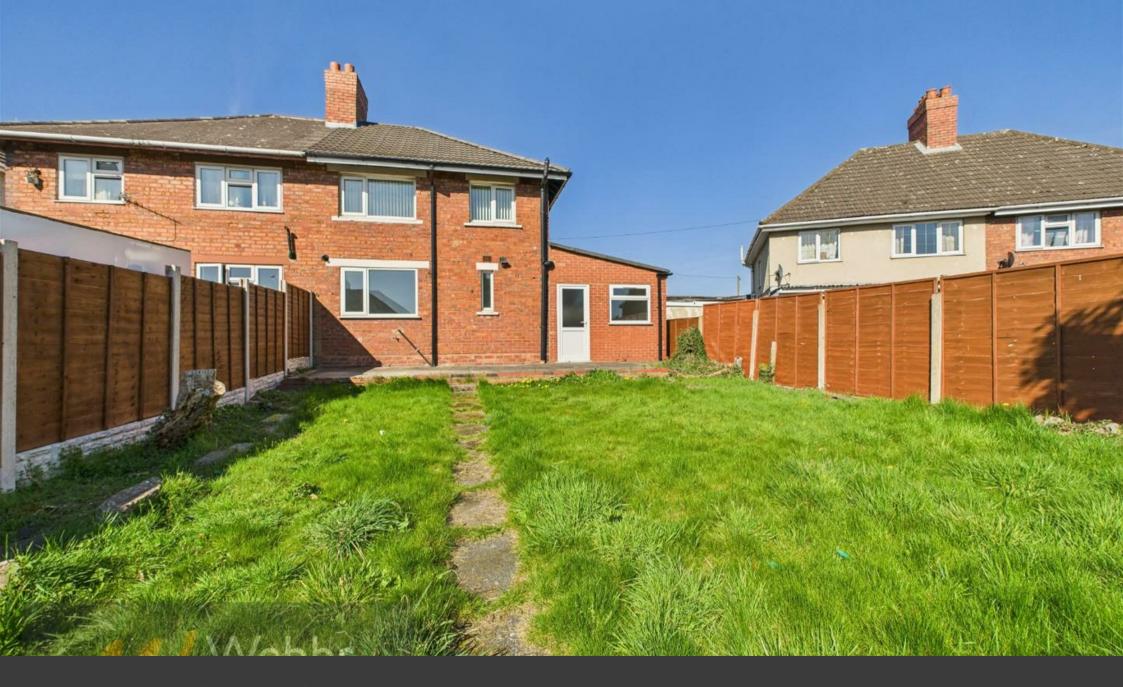

Externally, the property benefits from a large driveway, offering ample off-road parking. The generous rear garden provides plenty of outdoor space for entertaining, gardening, or family activities. There is also a garage, ideal for secure storage.