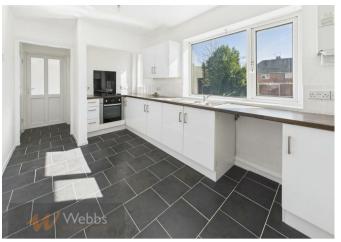

The property boasts three double bedrooms, providing plenty of space for relaxation and storage. The bright and airy living area creates a welcoming atmosphere, while the well-appointed kitchen offers ample worktop and storage space, making it perfect for everyday living. A modern family bathroom completes the interior.

## **Rooms and Dimensions**

**PROPERTY DETAILS:** 

Kitchen

14'1" x 8'3" (4.31 x 2.52)

**Living Room** 

13'8" x 12'9" (4.18 x 3.89)

**Garage/Side Lobby** 

10'4" x 15'4" (3.16 x 4.68)