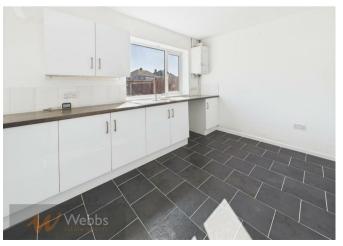

The property boasts three double bedrooms, providing plenty of space for relaxation and storage. The bright and airy living area creates a welcoming atmosphere, while the well-appointed kitchen offers ample worktop and storage space, making it perfect for everyday living. A modern family bathroom completes the interior.

## **Rooms and Dimensions**

**PROPERTY DETAILS:** 

Kitchen

14'1" x 8'3" (4.31 x 2.52)

**Living Room** 

13'8" x 12'9" (4.18 x 3.89)

**Garage/Side Lobby** 

10'4" x 15'4" (3.16 x 4.68)