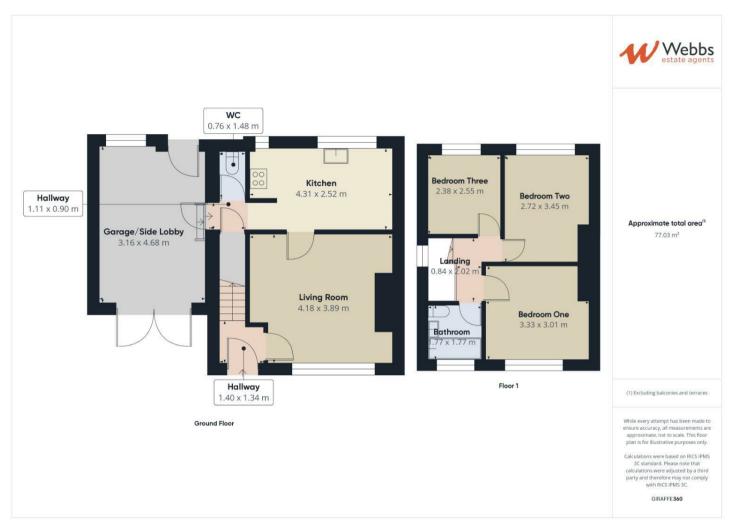

## **Rooms and Dimensions**

**PROPERTY DETAILS:** 

Kitchen

14'1" x 8'3" (4.31 x 2.52)

**Living Room** 

13'8" x 12'9" (4.18 x 3.89)

**Garage/Side Lobby** 

10'4" x 15'4" (3.16 x 4.68)

**Bedroom One** 

10'11" x 9'10" (3.33 x 3.01)

**Bedroom Two** 

8'11" x 11'3" (2.72 x 3.45)

**Bedroom Three** 

7'9" x 8'4" (2.38 x 2.55)

**Please Note** 

Webbs Estate Agents - endeavour to maintain accurate depictions of properties in Virtual Tours, Floor Plans and descriptions, however, these are intended only as a guide and purchasers must satisfy themselves by personal inspection.