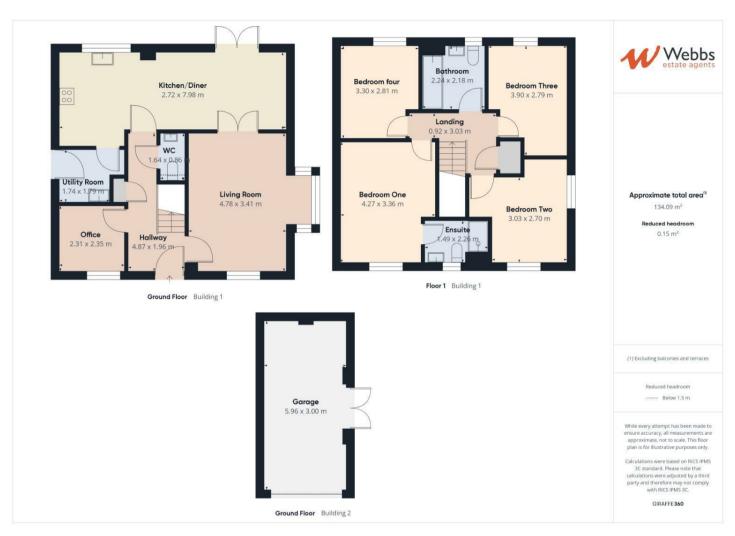

## **Rooms and Dimensions**

**ENTRANCE HALL** 

LOUNGE

15'8" x 11'2" (4.78 x 3.41)

KITCHEN/DINER

8'11" x 26'2" (2.72 x 7.98)

**GUEST WC** 

5'4" x 2'9" (1.64 x 0.86)

**UTILITY ROOM** 

7'6" x 7'8" (2.31 x 2.35)

LANDING

**BEDROOM ONE** 

14'0" x 11'0" (4.27 x 3.36)

**ENSUITE** 

**BEDROOM TWO** 

9'11" x 8'10" (3.03 x 2.70)

BEDROOM THREE

12'9" x 9'1" (3.90 x 2.79)

BEDROOM FOUR

10'9" x 9'2" (3.30 x 2.81)

BATHROOM

7'4" x 7'1" (2.24 x 2.18)

**DRIVEWAY** 

GARAGE