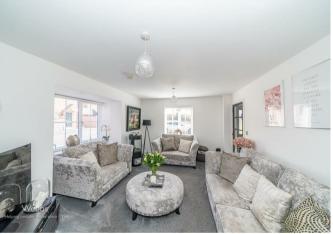

In brief consisting of an entrance hallway, study/playroom, the lounge has dual aspect windows and double doors to the dining area of the outstanding breakfast kitchen and family space, a guest WC, and utility room complete the ground floor accommodation.

## **Rooms and Dimensions**

**ENTRANCE HALL** 

LOUNGE

15'8" x 11'2" (4.78 x 3.41)

KITCHEN/DINER

8'11" x 26'2" (2.72 x 7.98)

**GUEST WC** 

5'4" x 2'9" (1.64 x 0.86)