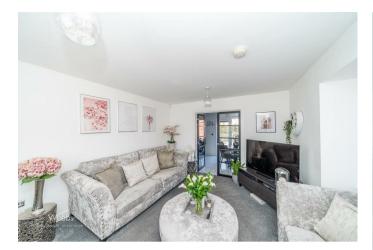

In brief consisting of an entrance hallway, study/playroom, the lounge has dual aspect windows and double doors to the dining area of the outstanding breakfast kitchen and family space, a guest WC, and utility room complete the ground floor accommodation.

## **Rooms and Dimensions**

**ENTRANCE HALL** 

LOUNGE

15'8" x 11'2" (4.78 x 3.41)

KITCHEN/DINER

8'11" x 26'2" (2.72 x 7.98)

**GUEST WC** 

5'4" x 2'9" (1.64 x 0.86)