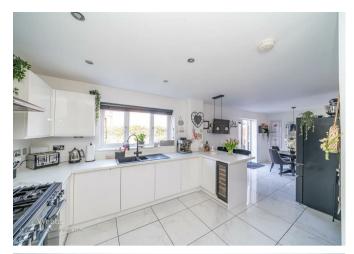

In brief consisting of an entrance hallway, study/playroom, the lounge has dual aspect windows and double doors to the dining area of the outstanding breakfast kitchen and family space, a guest WC, and utility room complete the ground floor accommodation.

## **Rooms and Dimensions**

**ENTRANCE HALL** 

LOUNGE

15'8" x 11'2" (4.78 x 3.41)

KITCHEN/DINER

8'11" x 26'2" (2.72 x 7.98)

**GUEST WC** 

5'4" x 2'9" (1.64 x 0.86)