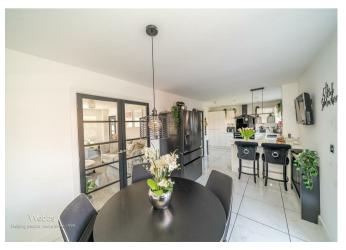

In brief consisting of an entrance hallway, study/playroom, the lounge has dual aspect windows and double doors to the dining area of the outstanding breakfast kitchen and family space, a guest WC, and utility room complete the ground floor accommodation.

## **Rooms and Dimensions**

**ENTRANCE HALL** 

LOUNGE

15'8" x 11'2" (4.78 x 3.41)

KITCHEN/DINER

8'11" x 26'2" (2.72 x 7.98)

**GUEST WC** 

5'4" x 2'9" (1.64 x 0.86)