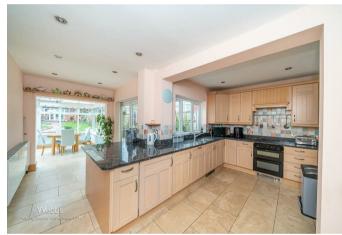

**BREAKFAST KITCHEN** 

15'8" x 17'4" (4.78 x 5.29)

UTILITY

14'7" x 7'9" (4.46 x 2.38)

**GUEST WC** 

FIRST FLOOR LANDING

MASTER BEDROOM

10'0" x 11'11" (3.06 x 3.64)