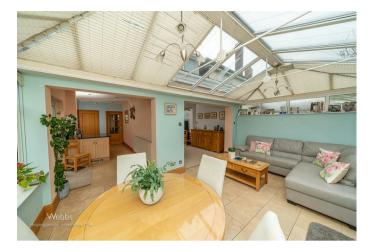

## **Rooms and Dimensions**

THROUGH ENTRANCE HALL

SITTING ROOM

11'5" x 14'0" (3.5 x 4.28)

**FAMILY / DINING ROOM** 

20'6" x 10'11" (6.25 x 3.33)

**CONSERVATORY** 

17'7" x 10'7" (5.37 x 3.23)