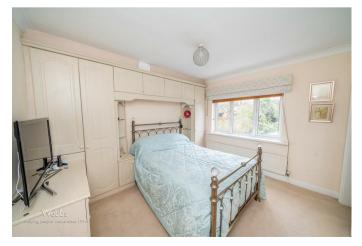

**BREAKFAST KITCHEN** 

15'8" x 17'4" (4.78 x 5.29)

UTILITY

14'7" x 7'9" (4.46 x 2.38)

**GUEST WC** 

FIRST FLOOR LANDING

MASTER BEDROOM

10'0" x 11'11" (3.06 x 3.64)

**EN SUITE** 

**BEDROOM TWO** 

9'5" x 14'6" (2.88 x 4.42)

BEDROOM THREE

7'10" x 12'11" (2.4 x 3.95)

BEDROOM FOUR

8'4" x 6'5" (2.55 x 1.97)

LOFT / STORAGE ROOM