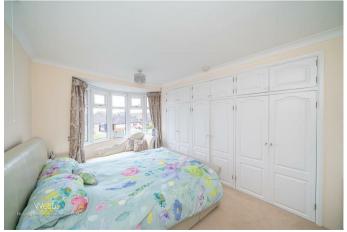

**EN SUITE** 

**BEDROOM TWO** 

9'5" x 14'6" (2.88 x 4.42)

BEDROOM THREE

7'10" x 12'11" (2.4 x 3.95)

BEDROOM FOUR

8'4" x 6'5" (2.55 x 1.97)

LOFT / STORAGE ROOM