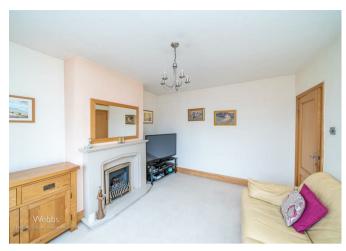

## **Rooms and Dimensions**

THROUGH ENTRANCE HALL

SITTING ROOM

11'5" x 14'0" (3.5 x 4.28)

**FAMILY / DINING ROOM** 

20'6" x 10'11" (6.25 x 3.33)

**CONSERVATORY** 

17'7" x 10'7" (5.37 x 3.23)