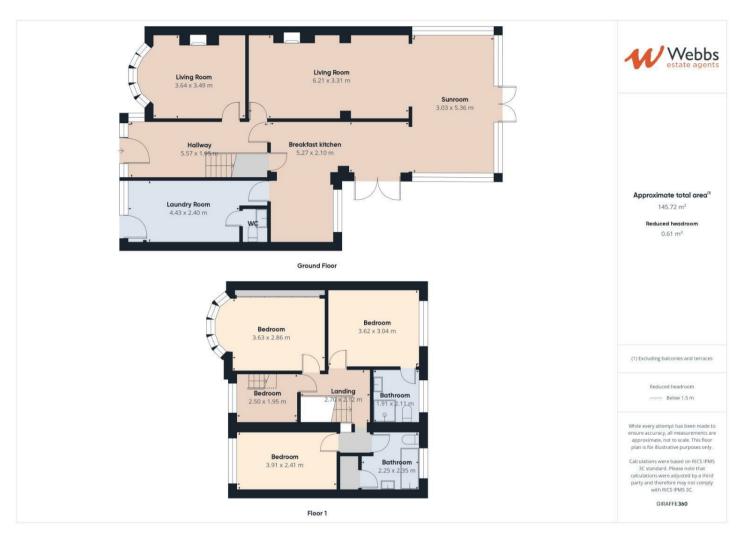

## **Rooms and Dimensions**

THROUGH ENTRANCE HALL

SITTING ROOM

11'5" x 14'0" (3.5 x 4.28)

**FAMILY / DINING ROOM** 

20'6" x 10'11" (6.25 x 3.33)

**CONSERVATORY** 

17'7" x 10'7" (5.37 x 3.23)

**BREAKFAST KITCHEN** 

15'8" x 17'4" (4.78 x 5.29)

UTILITY

14'7" x 7'9" (4.46 x 2.38)

**GUEST WC** 

FIRST FLOOR LANDING

MASTER BEDROOM

10'0" x 11'11" (3.06 x 3.64)

**EN SUITE** 

**BEDROOM TWO** 

9'5" x 14'6" (2.88 x 4.42)

BEDROOM THREE

7'10" x 12'11" (2.4 x 3.95)

BEDROOM FOUR

8'4" x 6'5" (2.55 x 1.97)

LOFT / STORAGE ROOM

**FAMILY BATHROOM** 

OFFICE / GARDEN ROOM

OUTSIDE

**Identification Checks** 

Webbs Estate Agents - endeavour to maintain accurate depictions of properties in Virtual Tours, Floor Plans and descriptions, however, these are intended only as a guide and purchasers must satisfy themselves by personal inspection.