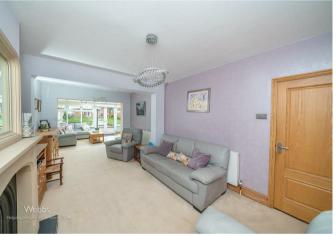

## **Rooms and Dimensions**

THROUGH ENTRANCE HALL

SITTING ROOM

11'5" x 14'0" (3.5 x 4.28)

**FAMILY / DINING ROOM** 

20'6" x 10'11" (6.25 x 3.33)

**CONSERVATORY** 

17'7" x 10'7" (5.37 x 3.23)