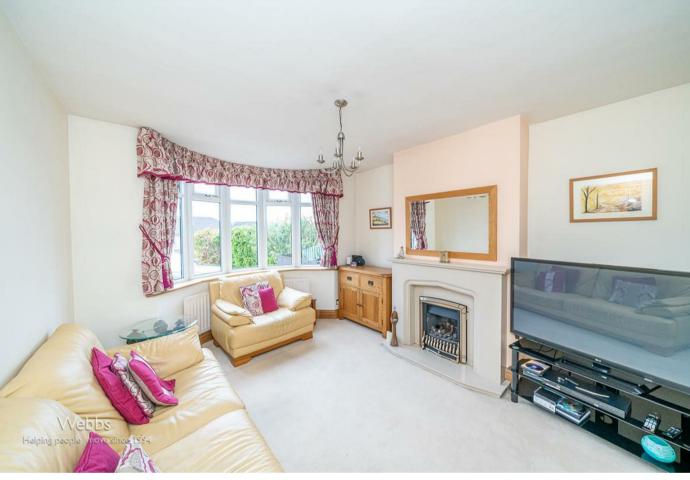

## **Rooms and Dimensions**

THROUGH ENTRANCE HALL

SITTING ROOM

11'5" x 14'0" (3.5 x 4.28)

**FAMILY / DINING ROOM** 

20'6" x 10'11" (6.25 x 3.33)

**CONSERVATORY** 

17'7" x 10'7" (5.37 x 3.23)