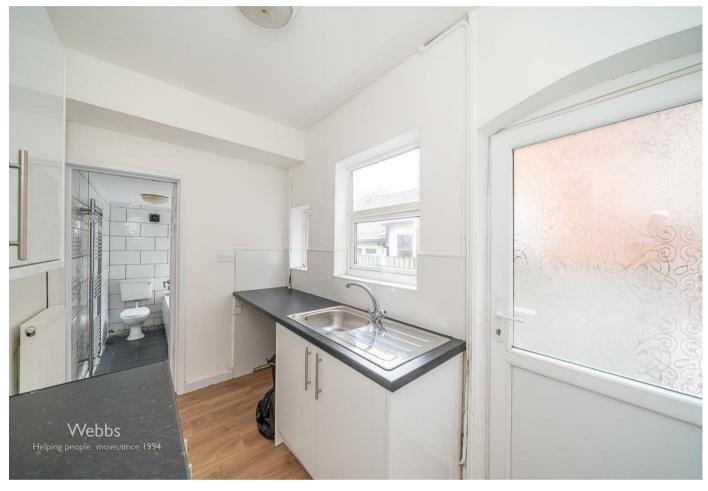

## **Rooms and Dimensions**

LOUNGE

11'7" x 10'11" (3.55m x 3.35m)

**DINING ROOM** 

14'11" x 11'10" (4.57m x 3.62m)

**KITCHEN** 

10'5" x 6'4" (3.19m x 1.94m)

 ${\bf BATHROOM}$ 

9'9" x 6'4" (2.99m x 1.94m)

**LANDING** 

**BEDROOM ONE** 

12'2" x 11'0" (3.72m x 3.37m)

**BEDROOM TWO** 

12'0" x 8'1" (3.67m x 2.47m)

**BEDROOM THREE** 

10'5" x 6'0" (3.19m x 1.83m)