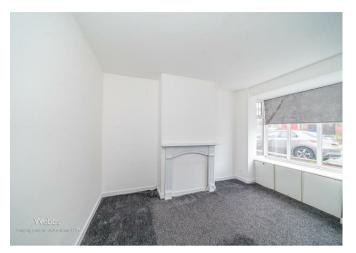

## **Rooms and Dimensions**

LOUNGE

11'7" x 10'11" (3.55m x 3.35m)

**DINING ROOM** 

14'11" x 11'10" (4.57m x 3.62m)

**KITCHEN** 

10'5" x 6'4" (3.19m x 1.94m)

 ${\bf BATHROOM}$ 