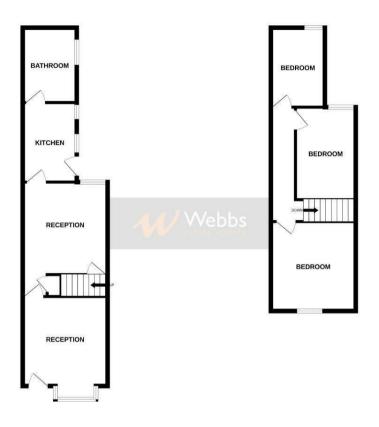

**REAR GARDEN** 

Identification checks - C

SROUND FLOOR 1ST FLOOR

Whilst every accept has been made to ensure the accuracy of the floorpian contained been, measurement of doors, verdows, comis and any other terms are approximate unit to responsibility is taken for any error, emission or mis-statement. This plan is for illustrative purposes only and chauld be used as accel by any prospective purchaser. The services, systems acts applications shown have not been tested and no guarante and to the characteristics. The services are supported to the probability of the property of the pro