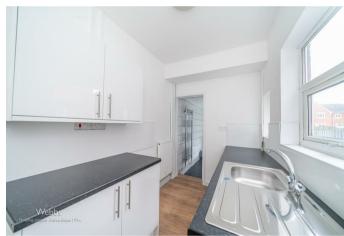

## **Rooms and Dimensions**

LOUNGE

11'7" x 10'11" (3.55m x 3.35m)

**DINING ROOM** 

14'11" x 11'10" (4.57m x 3.62m)

**KITCHEN** 

10'5" x 6'4" (3.19m x 1.94m)

 ${\bf BATHROOM}$ 