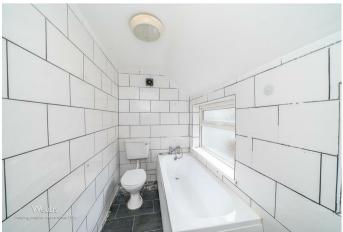

## **Rooms and Dimensions**

LOUNGE

11'7" x 10'11" (3.55m x 3.35m)

**DINING ROOM** 

14'11" x 11'10" (4.57m x 3.62m)

**KITCHEN** 

10'5" x 6'4" (3.19m x 1.94m)

 ${\bf BATHROOM}$ 

9'9" x 6'4" (2.99m x 1.94m)

**LANDING** 

**BEDROOM ONE** 

12'2" x 11'0" (3.72m x 3.37m)

**BEDROOM TWO** 

12'0" x 8'1" (3.67m x 2.47m)

**BEDROOM THREE** 

10'5" x 6'0" (3.19m x 1.83m)