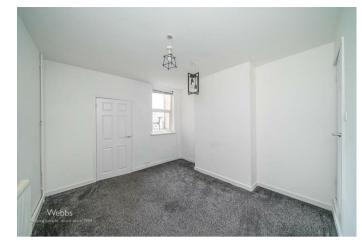

## **Rooms and Dimensions**

LOUNGE

11'7" x 10'11" (3.55m x 3.35m)

**DINING ROOM** 

14'11" x 11'10" (4.57m x 3.62m)

**KITCHEN** 

10'5" x 6'4" (3.19m x 1.94m)

 ${\bf BATHROOM}$ 