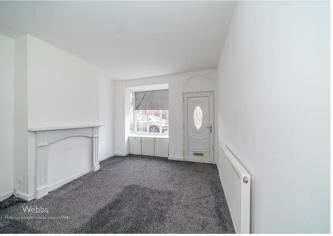

## **Rooms and Dimensions**

LOUNGE

11'7" x 10'11" (3.55m x 3.35m)

**DINING ROOM** 

14'11" x 11'10" (4.57m x 3.62m)

**KITCHEN** 

10'5" x 6'4" (3.19m x 1.94m)

 ${\bf BATHROOM}$ 