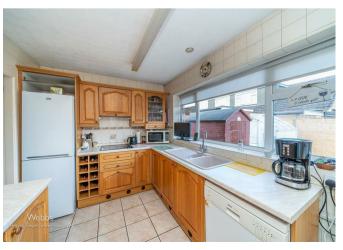

Webbs Estate Agents are pleased to offer for sale a large detached bungalow offering easy access to local shops and amenities, excellent transport links, popular location.

In brief, it consists of an entrance porch, large entrance hallway, an enviable-sized lounge overlooking the front garden, dining room leading to the modern kitchen, and rear entrance.

**KITCHEN** 

13'5" x 8'0" (4.107 x 2.458)

**BEDROOM ONE** 

13'3" x 11'5" (4.040 x 3.484)

**BEDROOM TWO** 

12'10" x 8'11" (3.921 x 2.734)

**SHOWER ROOM** 

7'9" x 5'9" (2.378 x 1.770)