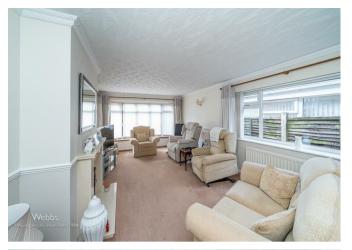

Webbs Estate Agents are pleased to offer for sale a large detached bungalow offering easy access to local shops and amenities, excellent transport links, popular location.

In brief, it consists of an entrance porch, large entrance hallway, an enviable-sized lounge overlooking the front garden, dining room leading to the modern kitchen, and rear entrance.

## **Rooms and Dimensions**

**ENTRANCE PORCH** 

LARGE ENTRANCE HALLWAY

16'7" x 5'4" (5.067 x 1.635)

**ENVIABLE SIZED LOUNGE** 

19'11" x 11'11" (6.090 x 3.639)

**DINING ROOM** 

12'7" x 11'11" (3.840 x 3.641)