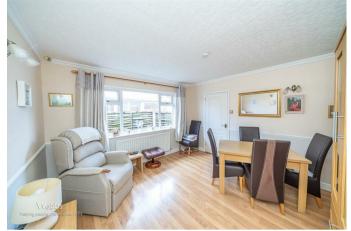

Webbs Estate Agents are pleased to offer for sale a large detached bungalow offering easy access to local shops and amenities, excellent transport links, popular location.

In brief, it consists of an entrance porch, large entrance hallway, an enviable-sized lounge overlooking the front garden, dining room leading to the modern kitchen, and rear entrance.

## **Rooms and Dimensions**

**ENTRANCE PORCH** 

LARGE ENTRANCE HALLWAY

16'7" x 5'4" (5.067 x 1.635)

**ENVIABLE SIZED LOUNGE** 

19'11" x 11'11" (6.090 x 3.639)

**DINING ROOM** 

12'7" x 11'11" (3.840 x 3.641)