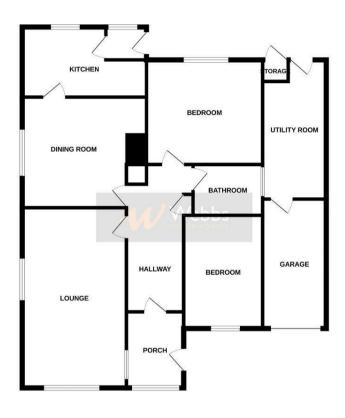

## **Rooms and Dimensions**

**ENTRANCE PORCH** 

LARGE ENTRANCE HALLWAY

16'7" x 5'4" (5.067 x 1.635)

**ENVIABLE SIZED LOUNGE** 

19'11" x 11'11" (6.090 x 3.639)

**DINING ROOM** 

12'7" x 11'11" (3.840 x 3.641)

**KITCHEN** 

13'5" x 8'0" (4.107 x 2.458)

**BEDROOM ONE** 

13'3" x 11'5" (4.040 x 3.484)

**BEDROOM TWO** 

12'10" x 8'11" (3.921 x 2.734)

**SHOWER ROOM** 

7'9" x 5'9" (2.378 x 1.770)

**GARAGE AND DRIVEWAY** 

FRONT AND REAR GARDENS

Identification checks - C

## **GROUND FLOOR**

White every attempt has been made to ensure the accuracy of the floorpian contained here, measurement of doors, whollows, costs and any other terms are approximate and no responsibility is taken for any error, crosscor or new statement. This plan is for inhardance pumposes only and should be used as such by any prospective purchaser. The devices, systems and appearers shown have not been isdeed and no guarante as to the operation or efficiency can be given by the properties or efficiency can be given.