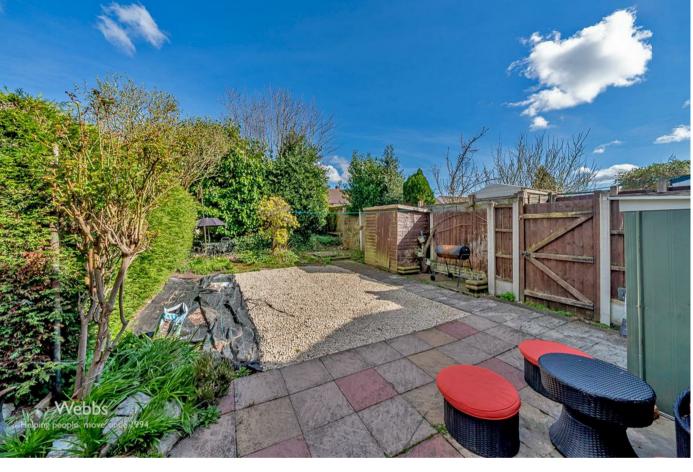

**FXTFRNALLY** 

There is a fully enclosed private rear garden, private drive.

This lovely home provides all you could need for a family. All the rooms are a good size and the location is perfect, all local amenities are just a short stroll away

8'2" x 7'8" (2.514 x 2.351)

**FAMILY BATHROOM** 

**EXTERNALLY** 

**PRIVATE DRIVE** 

**FULLY ENCLOSED REAR GARDEN** 

Identification checks - C

Agents Note C