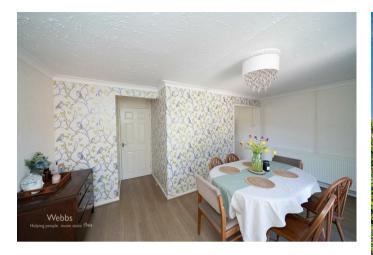

## **Rooms and Dimensions**

**ENTRANCE HALLWAY** 

**FAMILY DINING ROOM** 

15'10" x 10'0" (4.841 x 3.056)

**LOUNGE** 

9'10" x 8'8" (3.020 x 2.654)

KITCHEN

9'11" x 4'6" (3.038 x 1.380)