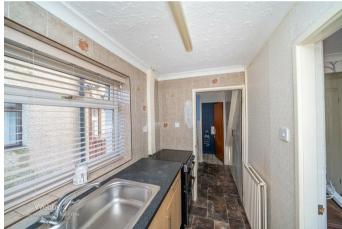

## **Rooms and Dimensions**

**ENTRANCE HALLWAY** 

**FAMILY DINING ROOM** 

15'10" x 10'0" (4.841 x 3.056)

**LOUNGE** 

9'10" x 8'8" (3.020 x 2.654)

KITCHEN

9'11" x 4'6" (3.038 x 1.380)

**UTILITY ROOM /SIDE HALL** 

**GUEST W.C** 

FIRST FLOOR LANDING

**MASTER BEDROOM** 

12'11" x 10'2" (3.945 x 3.100)

**BEDROOM TWO** 

12'2" x 8'6" (3.722 x 2.604)

BEDROOM THREE