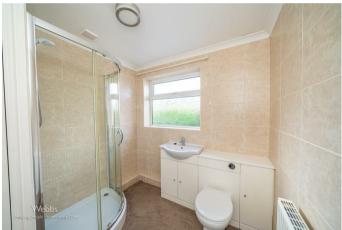

In brief consisting of an entrance hallway, a spacious lounge diner leading into the breakfast kitchen, two generous double bedrooms, and a shower room completing the living accommodation of the property.

## **Rooms and Dimensions**

**ENTRANCE HALLWAY** 

BEDROOM ONE 14'4" x 11'0" (4.385 x 3.358)

BEDROOM TWO 12'0" x 11'4" (3.658 x 3.468)

**SHOWER ROOM** 7'7" x 7'4" (2.316 x 2.246)

LARGE LOUNGE DINER AT THE REAR OF THE PROPERTY 18'8" x 14'7" (5.693 x 4.455)