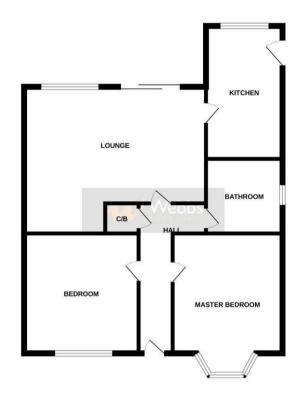

In brief consisting of an entrance hallway, a spacious lounge diner leading into the breakfast kitchen, two generous double bedrooms, and a shower room completing the living accommodation of the property.

## **Rooms and Dimensions**

**ENTRANCE HALLWAY** 

BEDROOM ONE 14'4" x 11'0" (4.385 x 3.358)

BEDROOM TWO 12'0" x 11'4" (3.658 x 3.468)

**SHOWER ROOM** 7'7" x 7'4" (2.316 x 2.246)

LARGE LOUNGE DINER AT THE REAR OF THE PROPERTY 18'8" x 14'7" (5.693 x 4.455)

- TWO DOUBLE BEDROOMS
- MATURE REAR GARDEN
- SEMI DETACHED BUNGALOW
- IDEAL FOR LOCAL SHOPS AND AMENITIES
- EARLY VIEWING ADVISED

**BREAKFAST KITCHEN** 13'4" x 7'7" (4.088 x 2.33)

LARGE ENCLOSED REAR GARDEN

SINGLE GARAGE AND BLOCK PAVED DRIVEWAY

Identification checks - C

Disclosure

GROUND FLOOR

What every statempt has been made to ensure the accuracy of the Social contained here, measurements of doors, wholes, on and any other terms are approximate and to recognized by a state of the two encorreccensation or mis-statement. This plan is the linkshafe parposes only and should be used and no guarantee as so their operability or efficiency can be given. As to their operability or efficiency can be given.