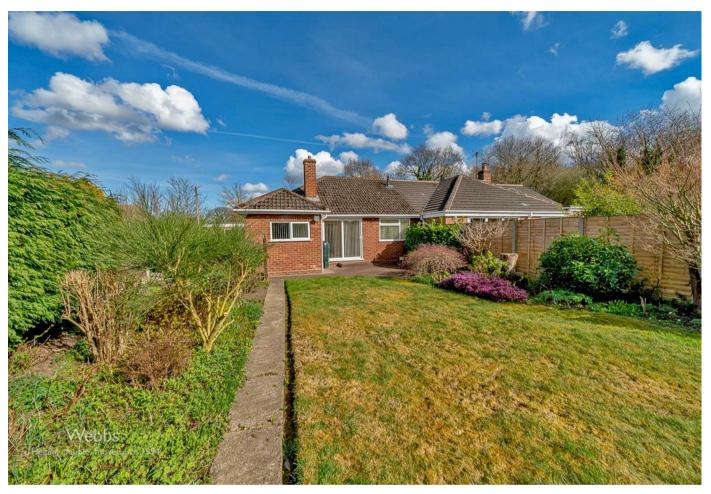

Externally the property has an enclosed rear garden with open views over fields, ample off-road parking is provided by a driveway and single garage. VIEWING STRONGLY ADVISED

- TWO DOUBLE BEDROOMS
- MATURE REAR GARDEN
- SEMI DETACHED BUNGALOW
- IDEAL FOR LOCAL SHOPS AND AMENITIES
- EARLY VIEWING ADVISED

**BREAKFAST KITCHEN** 13'4" x 7'7" (4.088 x 2.33)

LARGE ENCLOSED REAR GARDEN