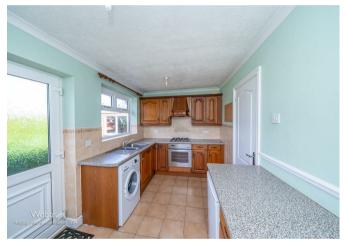

- TWO DOUBLE BEDROOMS
- MATURE REAR GARDEN
- SEMI DETACHED BUNGALOW
- IDEAL FOR LOCAL SHOPS AND AMENITIES
- EARLY VIEWING ADVISED

**BREAKFAST KITCHEN** 13'4" x 7'7" (4.088 x 2.33)

LARGE ENCLOSED REAR GARDEN