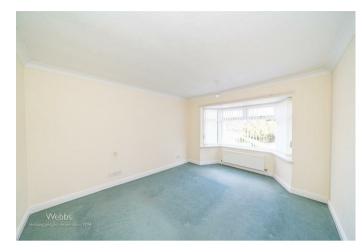

## **Rooms and Dimensions**

**ENTRANCE HALLWAY** 

BEDROOM ONE 14'4" x 11'0" (4.385 x 3.358)

BEDROOM TWO 12'0" x 11'4" (3.658 x 3.468)

**SHOWER ROOM** 7'7" x 7'4" (2.316 x 2.246)

LARGE LOUNGE DINER AT THE REAR OF THE PROPERTY 18'8" x 14'7" (5.693 x 4.455)