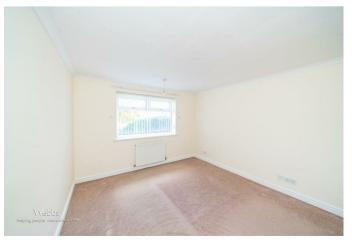

In brief consisting of an entrance hallway, a spacious lounge diner leading into the breakfast kitchen, two generous double bedrooms, and a shower room completing the living accommodation of the property.

## **Rooms and Dimensions**

**ENTRANCE HALLWAY** 

BEDROOM ONE 14'4" x 11'0" (4.385 x 3.358)

BEDROOM TWO 12'0" x 11'4" (3.658 x 3.468)

**SHOWER ROOM** 7'7" x 7'4" (2.316 x 2.246)

LARGE LOUNGE DINER AT THE REAR OF THE PROPERTY 18'8" x 14'7" (5.693 x 4.455)