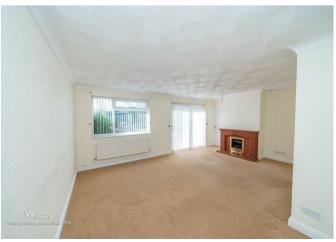

## **Rooms and Dimensions**

**ENTRANCE HALLWAY** 

BEDROOM ONE 14'4" x 11'0" (4.385 x 3.358)

BEDROOM TWO 12'0" x 11'4" (3.658 x 3.468)

**SHOWER ROOM** 7'7" x 7'4" (2.316 x 2.246)

LARGE LOUNGE DINER AT THE REAR OF THE PROPERTY 18'8" x 14'7" (5.693 x 4.455)