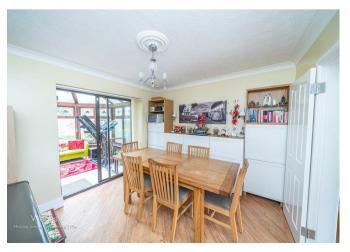

BREAKFAST KITCHEN

14'10" x 12'2" (4.53 x 3.71)

**UTILITY ROOM** 

5'6" x 5'3 " (1.68m x 1.60m ")

**GUEST W.C** 

FIRST FLOOR LANDING

MASTER BEDROOM

13'11" x 12'11" (4.26 x 3.94)