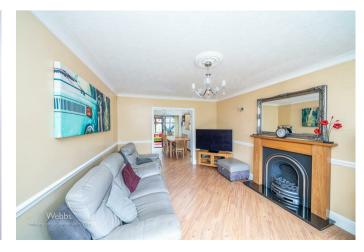

## **Rooms and Dimensions**

**ENTRANCE HALLWAY** 

SPACIOUS LOUNGE

18'6" x 11'3" (5.65 x 3.45)

**DINING ROOM** 

11'3" x 10'3" (3.45 x 3.14)

**CONSERVATORY** 

11'1" x 10'5" (3.40 x 3.20)