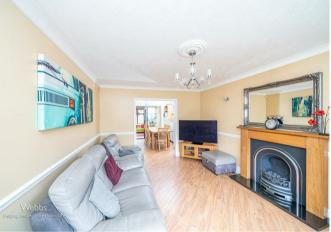

## **Rooms and Dimensions**

**ENTRANCE HALLWAY** 

SPACIOUS LOUNGE

18'6" x 11'3" (5.65 x 3.45)

**DINING ROOM** 

11'3" x 10'3" (3.45 x 3.14)

**CONSERVATORY** 

11'1" x 10'5" (3.40 x 3.20)