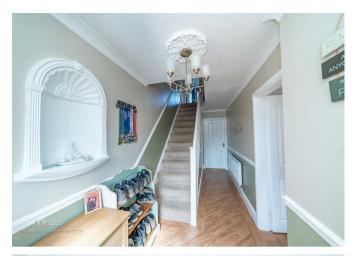

## **Rooms and Dimensions**

**ENTRANCE HALLWAY** 

SPACIOUS LOUNGE

18'6" x 11'3" (5.65 x 3.45)

**DINING ROOM** 

11'3" x 10'3" (3.45 x 3.14)

**CONSERVATORY** 

11'1" x 10'5" (3.40 x 3.20)