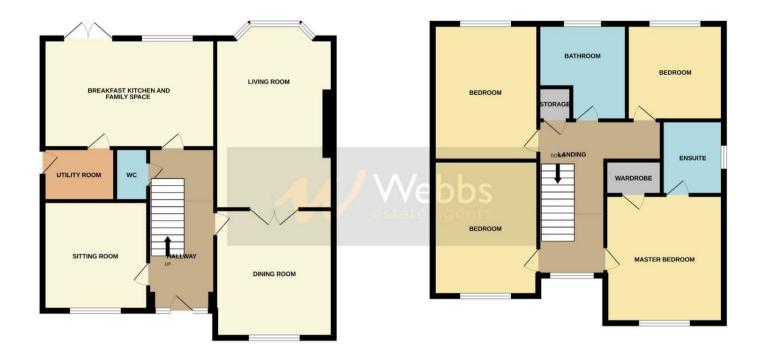

## **Rooms and Dimensions**

ENTRANCE HALLWAY

LIVING ROOM 18'5" x 11'9" (5.63 x 3.60)

DINING ROOM 12'9" x 11'9" (3.89 x 3.60)

SITTING ROOM 10'10" x 10'5" (3.32 x 3.19)

MODERN BREAKFAST KITCHEN AND FAMILY SPACE 17'1" x 10'10" (5.23 x 3.31)

UTILITY 7'0" x 4'9" (2.15 x 1.46)

GUEST WC

**GALLERY LANDING** 

BEDROOM ONE 13'0" x 11'8" (3.98 x 3.58)

- FOUR GENEROUS BEDROOMS
- THREE RECEPTION ROOMS
- OPEN VIEWS TO THE REAR
- - VIEWING ESSENTIAL

**EN-SUITE SHOWER ROOM** 7'4" x 6'1" (2.25 x 1.86)

BEDROOM TWO 13'7" x 10'7" (4.16 x 3.24)

BEDROOM THREE 13'6" x 10'7" (4.14 x 3.24)

BEDROOM FOUR 9'7" x 9'0" (2.94 x 2.75)

MODERN FAMILY BATHROOM 9'2" x 8'7" (2.80 x 2.62)

MATURE LARGE REAR GARDEN DETACHED DOUBLE GARAGE Identification checks - C

**GROUND FLOOR** 

**1ST FLOOR** 

Whilst every attempt has been made to ensure the accuracy of the floorplan contained here, measurements of dors, windows, rooms and any other items are approximate and no responsibility is taken for any error, omission or mis-statement. This plan is for illustrative purposes only and should be used as such by any prospective purchaser. The services, systems and appliances shown have not been tested and no guarantee as to their operability or efficiency can be given. Made with Metropix ©2025