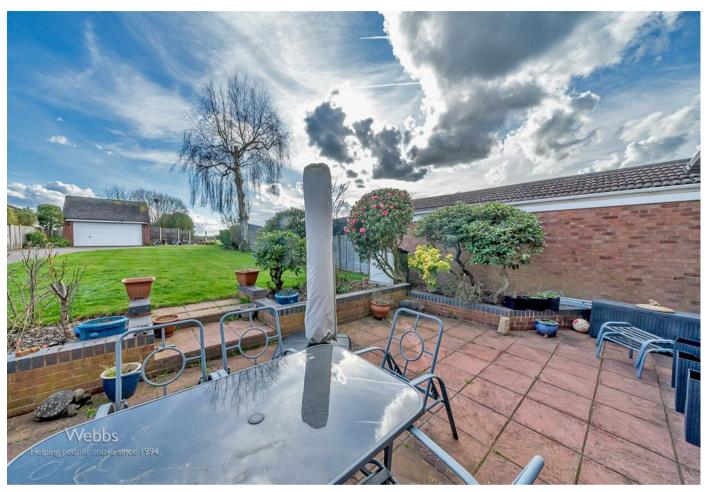

The gallery landing enhances the sense of space. With four generously sized bedrooms, including a master suite with an ensuite bathroom while the modern bathroom serves the additional bedrooms with ease. The large mature garden at the rear offers open views over fields. The property is further complemented by a detached double garage, providing ample storage or workshop space, along with a front and side driveway that is secured by electric gates for added privacy and convenience.

BEDROOM TWO 13'7" x 10'7" (4.16 x 3.24)

BEDROOM THREE 13'6" x 10'7" (4.14 x 3.24)

BEDROOM FOUR 9'7" x 9'0" (2.94 x 2.75)

MODERN FAMILY BATHROOM 9'2" x 8'7" (2.80 x 2.62)

MATURE LARGE REAR GARDEN DETACHED DOUBLE GARAGE Identification checks - C