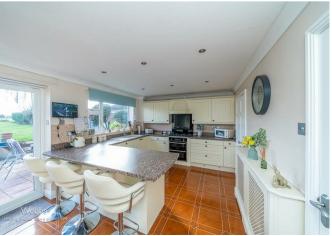

Upon entering, you are greeted by a welcoming hallway that leads to three reception rooms, providing ample space for relaxation and entertaining. The modern kitchen, dining, and family room has a wonderful view of the garden and open fields at the rear, utility room and a guest WC adds to the practicality of this delightful property.

## **Rooms and Dimensions**

ENTRANCE HALLWAY

LIVING ROOM 18'5" x 11'9" (5.63 x 3.60)

DINING ROOM 12'9" x 11'9" (3.89 x 3.60)

SITTING ROOM 10'10" x 10'5" (3.32 x 3.19)

MODERN BREAKFAST KITCHEN AND FAMILY SPACE 17'1" x 10'10" (5.23 x 3.31)