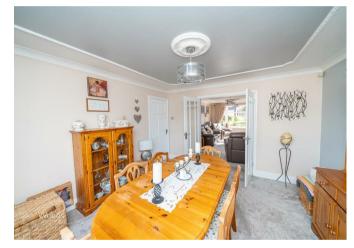

Upon entering, you are greeted by a welcoming hallway that leads to three reception rooms, providing ample space for relaxation and entertaining. The modern kitchen, dining, and family room has a wonderful view of the garden and open fields at the rear, utility room and a guest WC adds to the practicality of this delightful property.

## **Rooms and Dimensions**

ENTRANCE HALLWAY

LIVING ROOM 18'5" x 11'9" (5.63 x 3.60)

DINING ROOM 12'9" x 11'9" (3.89 x 3.60)

SITTING ROOM 10'10" x 10'5" (3.32 x 3.19)

MODERN BREAKFAST KITCHEN AND FAMILY SPACE 17'1" x 10'10" (5.23 x 3.31)