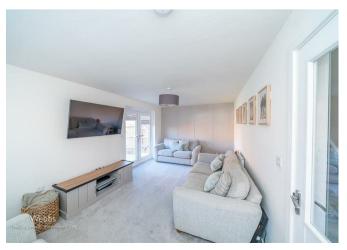

#### ENTRANCE HALLWAY

**BREAKFAST KITCHEN/FAMILY ROOM** 18'5" x 9'3" (5.635 x 2.843)

**SPACIOUS LOUNGE** 18'6" x 10'1" (5.644 x 3.094)

**UTILITY ROOM** 5'2" x 6'4" (1.591 x 1.949)

**GUEST W.C** 

FIRST FLOOR LANDING