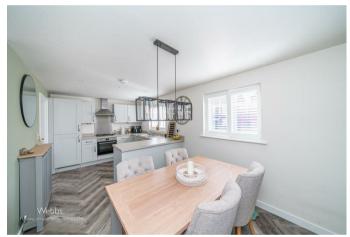

#### ENTRANCE HALLWAY

**BREAKFAST KITCHEN/FAMILY ROOM** 18'5" x 9'3" (5.635 x 2.843)

**SPACIOUS LOUNGE** 18'6" x 10'1" (5.644 x 3.094)

**UTILITY ROOM** 5'2" x 6'4" (1.591 x 1.949)

**GUEST W.C** 

FIRST FLOOR LANDING