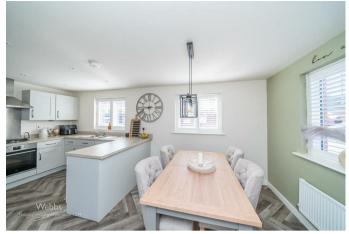

#### ENTRANCE HALLWAY

**BREAKFAST KITCHEN/FAMILY ROOM** 18'5" x 9'3" (5.635 x 2.843)

**SPACIOUS LOUNGE** 18'6" x 10'1" (5.644 x 3.094)

**UTILITY ROOM** 5'2" x 6'4" (1.591 x 1.949)

**GUEST W.C** 

FIRST FLOOR LANDING