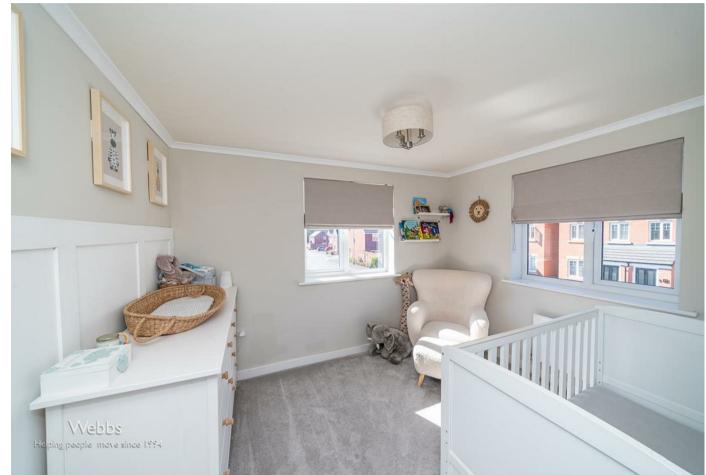

MASTER BEDROOM 18'6" x 10'4" (5.643 x 3.157)

- SPACIOUS LOUNGE
- UTLITY ROOM
- MASTER EN-SUITE
- DETACHED GAARGE
- FULLY ENCLOSED REAR GARDEN

#### **EN-SUITE**

**BEDROOM TWO** 10'8" x 8'11" (3.265 x 2.740)

**BEDROOM THREE** 9'2" x 7'6" (2.803 x 2.298)

EXTERNALLY

FULLY ENSLOED REAR GARDEN

**PRIVATE DRIVE** 

GARAGE

Identification checks - C