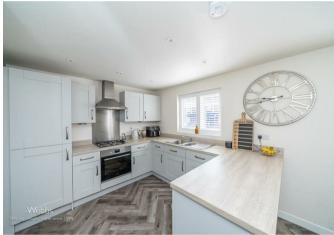

#### ENTRANCE HALLWAY

**BREAKFAST KITCHEN/FAMILY ROOM** 18'5" x 9'3" (5.635 x 2.843)

**SPACIOUS LOUNGE** 18'6" x 10'1" (5.644 x 3.094)

**UTILITY ROOM** 5'2" x 6'4" (1.591 x 1.949)

**GUEST W.C** 

FIRST FLOOR LANDING