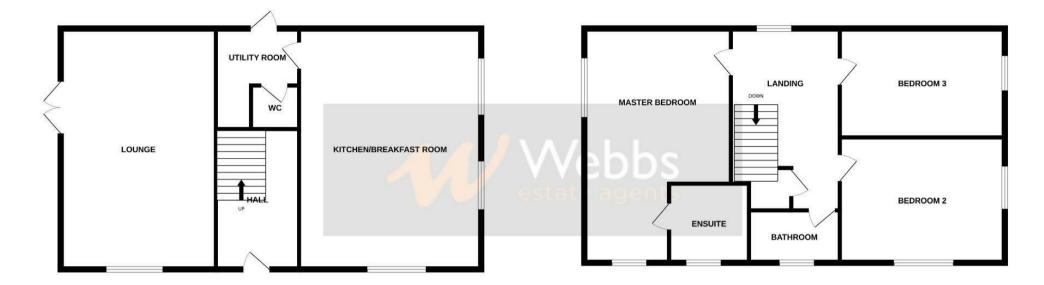

## **Rooms and Dimensions**

#### ENTRANCE HALLWAY

**BREAKFAST KITCHEN/FAMILY ROOM** 18'5" x 9'3" (5.635 x 2.843)

**SPACIOUS LOUNGE** 18'6" x 10'1" (5.644 x 3.094)

**UTILITY ROOM** 5'2" x 6'4" (1.591 x 1.949)

**GUEST W.C** 

FIRST FLOOR LANDING

MASTER BEDROOM 18'6" x 10'4" (5.643 x 3.157)

- SPACIOUS LOUNGE
- UTLITY ROOM
- MASTER EN-SUITE
- DETACHED GAARGE
- FULLY ENCLOSED REAR GARDEN

#### **EN-SUITE**

**BEDROOM TWO** 10'8" x 8'11" (3.265 x 2.740)

**BEDROOM THREE** 9'2" x 7'6" (2.803 x 2.298)

EXTERNALLY

FULLY ENSLOED REAR GARDEN

**PRIVATE DRIVE** 

GARAGE

Identification checks - C

**GROUND FLOOR** 

Whilst every attempt has been made to ensure the accuracy of the floorplan contained here, measurements of doors, windows, rooms and any other items are approximate and no responsibility is taken for any error, omission or mis-statement. This plan is for illustrative purposes only and should be used as such by any prospective purchaser. The services, systems and appliances shown have not been tested and no guarantee as to their operability or efficiency can be given. Made with Metropix ©2025