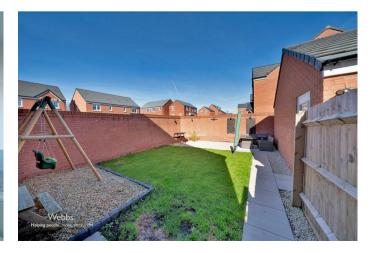

EXTERNALLY

#### **EN-SUITE**

**BEDROOM TWO** 10'8" x 8'11" (3.265 x 2.740)

**BEDROOM THREE** 9'2" x 7'6" (2.803 x 2.298)

EXTERNALLY

FULLY ENSLOED REAR GARDEN

**PRIVATE DRIVE** 

GARAGE

Identification checks - C