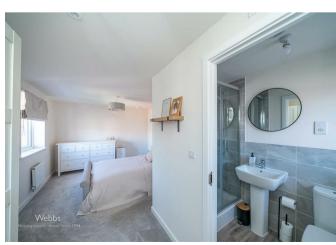

MASTER BEDROOM 18'6" x 10'4" (5.643 x 3.157)

- SPACIOUS LOUNGE
- UTLITY ROOM
- MASTER EN-SUITE
- DETACHED GAARGE
- FULLY ENCLOSED REAR GARDEN

#### **EN-SUITE**

**BEDROOM TWO** 10'8" x 8'11" (3.265 x 2.740)

**BEDROOM THREE** 9'2" x 7'6" (2.803 x 2.298)

EXTERNALLY

FULLY ENSLOED REAR GARDEN

**PRIVATE DRIVE** 

GARAGE

Identification checks - C