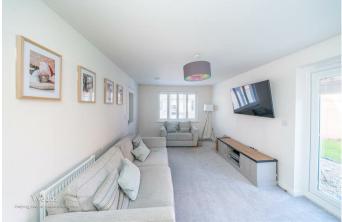

#### ENTRANCE HALLWAY

**BREAKFAST KITCHEN/FAMILY ROOM** 18'5" x 9'3" (5.635 x 2.843)

**SPACIOUS LOUNGE** 18'6" x 10'1" (5.644 x 3.094)

**UTILITY ROOM** 5'2" x 6'4" (1.591 x 1.949)

**GUEST W.C** 

FIRST FLOOR LANDING