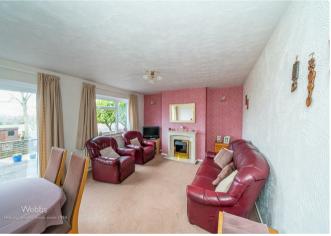

## **Summary**

Nestled in the sought-after area of George Street, Hednesford, Cannock, this beautifully presented three-bedroom semi-detached house offers a perfect blend of comfort and convenience. The property boasts a spacious lounge, ideal for relaxing or entertaining guests, and a well-appointed kitchen that caters to all your culinary needs.

## **Rooms and Dimensions**

**Through Hallway** 

**Lounge Diner** 

15'8" x 11'10" (4.80m x 3.63m)

Kltchen

 $10'11" \times 7'10" (3.33m \times 2.41m)$ 

Master Bedroom

12'5" x 10'0" (3.81m x 3.05m)