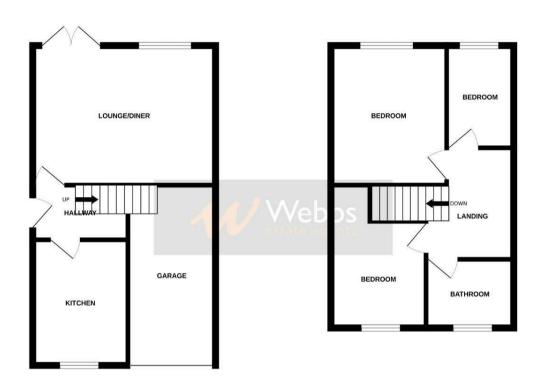

## **Rooms and Dimensions**

**Through Hallway** 

**Lounge Diner** 

15'8" x 11'10" (4.80m x 3.63m)

Kltchen

 $10'11" \times 7'10" (3.33m \times 2.41m)$ 

Master Bedroom

12'5" x 10'0" (3.81m x 3.05m)

**Bedroom Two** 

10' max x 9' (3.05m max x 2.74m)

Bedroom Three (box room)

6'9" x 5'6" (2.08m x 1.68m)

Family Bathroom

6'5" x 5'11" (1.96m" x 1.80m")

**Rear Gardens** 

Garage

Driveway

Identification checks - C

GROUND FLOOR 1ST FLOOR

Whilst every attempt has been made to ensure the accuracy of the floorplan contained here, measurements of doors, windows, rooms and any other items are approximate and no responsibility is taken for any error, omission or mis-statement. This plan is for illustrative purposes only and should be used as such by any prospective purchaser. The services, systems and appliances shown have not been tested and no guarantee as to their operatible or efficiency can be given.