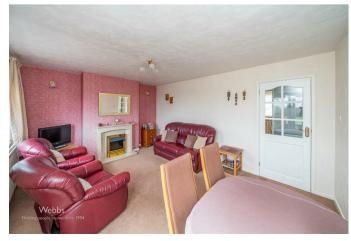

## **Summary**

Nestled in the sought-after area of George Street, Hednesford, Cannock, this beautifully presented three-bedroom semi-detached house offers a perfect blend of comfort and convenience. The property boasts a spacious lounge, ideal for relaxing or entertaining guests, and a well-appointed kitchen that caters to all your culinary needs.

## **Rooms and Dimensions**

**Through Hallway** 

**Lounge Diner** 

15'8" x 11'10" (4.80m x 3.63m)

Kltchen

 $10'11" \times 7'10" (3.33m \times 2.41m)$ 

Master Bedroom

12'5" x 10'0" (3.81m x 3.05m)