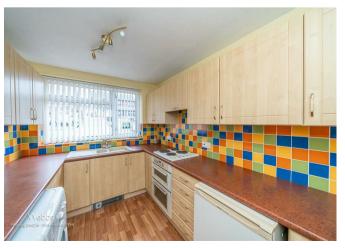

## **Summary**

Nestled in the sought-after area of George Street, Hednesford, Cannock, this beautifully presented three-bedroom semi-detached house offers a perfect blend of comfort and convenience. The property boasts a spacious lounge, ideal for relaxing or entertaining guests, and a well-appointed kitchen that caters to all your culinary needs.

## **Rooms and Dimensions**

**Through Hallway** 

**Lounge Diner** 

15'8" x 11'10" (4.80m x 3.63m)

Kltchen

 $10'11" \times 7'10" (3.33m \times 2.41m)$ 

Master Bedroom

12'5" x 10'0" (3.81m x 3.05m)