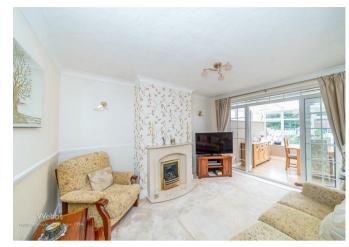

In brief consisting of entrance hallway, modern kitchen diner, four four-piece bathroom, a spacious lounge with patio doors to the large conservatory which overlooks the landscaped rear garden, bedroom three is on the ground floor.

## **Rooms and Dimensions**

**Entrance Hallay** 

Lounge 10'9" x 13'1" (3.30 x 4)

**Kitchen/ Diner** 14'1" x 9'10" (4.31 x 3.01)

**Conservatory** 22'2" x 9'6" (6.77 x 2.91)

**Family Bathroom** 8'2" x 9'10" (2.51 x 3.00)