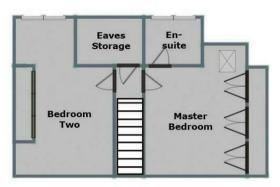

To the first floor there are a further two double bedrooms with the master having en-suite shower room, a stunning rear garden with patio seating area, and ample off-road parking via the driveway, the garage is currently being used as a workshop and study.

Landing

**Bedroom One** 10'2" x 12'8" (3.10 x 3.87)

Ensuite

**Bedroom Two** 10'0" x 13'1" (3.06 x 4)

Driveway

Rear Garden Identification checks - C

## FOR ILLUSTRATIVE PURPOSES ONLY, NOT TO SCALE

Webbs Estate Agents - endeavour to maintain accurate depictions of properties in Virtual Tours, Floor Plans and descriptions, however, these are intended only as a guide and purchasers must satisfy themselves by personal inspection.