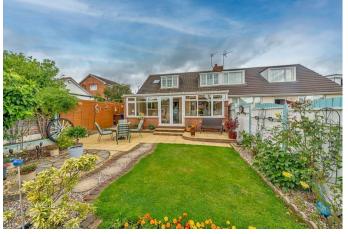

In brief consisting of entrance hallway, modern kitchen diner, four four-piece bathroom, a spacious lounge with patio doors to the large conservatory which overlooks the landscaped rear garden, bedroom three is on the ground floor.

To the first floor there are a further two double bedrooms with the master having en-suite shower room, a stunning rear garden with patio seating area, and ample off-road parking via the driveway, the garage is currently being used as a workshop and study.