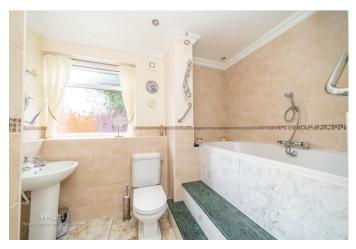

In brief consisting of entrance hallway, modern kitchen diner, four four-piece bathroom, a spacious lounge with patio doors to the large conservatory which overlooks the landscaped rear garden, bedroom three is on the ground floor.

## **Rooms and Dimensions**

**Entrance Hallay** 

Lounge 10'9" x 13'1" (3.30 x 4)

**Kitchen/ Diner** 14'1" x 9'10" (4.31 x 3.01)

**Conservatory** 22'2" x 9'6" (6.77 x 2.91)

**Family Bathroom** 8'2" x 9'10" (2.51 x 3.00)