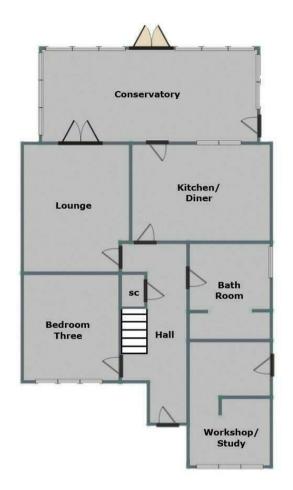

In brief consisting of entrance hallway, modern kitchen diner, four four-piece bathroom, a spacious lounge with patio doors to the large conservatory which overlooks the landscaped rear garden, bedroom three is on the ground floor.

## **Rooms and Dimensions**

**Entrance Hallay** 

Lounge 10'9" x 13'1" (3.30 x 4)

**Kitchen/ Diner** 14'1" x 9'10" (4.31 x 3.01)

**Conservatory** 22'2" x 9'6" (6.77 x 2.91)

**Family Bathroom** 8'2" x 9'10" (2.51 x 3.00)

**Ground Floor Bedroom** 9'10" x 10'10" (3.0 x 3.31)

- DORMER BUNGALOW
- MASTER WITH EN-SUITE SHOWER ROOM
- LANDSCAPED REAR GARDEN
- AMPLE OFF ROAD PARKING
- VIEWING ADVISED

**Study Room** 7'9" x 12'9" (2.37 x 3.90)

## FOR ILLUSTRATIVE PURPOSES ONLY, NOT TO SCALE

Webbs Estate Agents - endeavour to maintain accurate depictions of properties in Virtual Tours, Floor Plans and descriptions, however, these are intended only as a guide and purchasers must satisfy themselves by personal inspection.