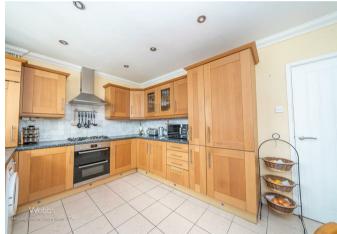

In brief consisting of entrance hallway, modern kitchen diner, four four-piece bathroom, a spacious lounge with patio doors to the large conservatory which overlooks the landscaped rear garden, bedroom three is on the ground floor.

## **Rooms and Dimensions**

**Entrance Hallay** 

Lounge 10'9" x 13'1" (3.30 x 4)

**Kitchen/ Diner** 14'1" x 9'10" (4.31 x 3.01)

**Conservatory** 22'2" x 9'6" (6.77 x 2.91)

**Family Bathroom** 8'2" x 9'10" (2.51 x 3.00)