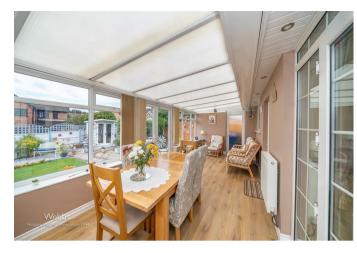

In brief consisting of entrance hallway, modern kitchen diner, four four-piece bathroom, a spacious lounge with patio doors to the large conservatory which overlooks the landscaped rear garden, bedroom three is on the ground floor.

## **Rooms and Dimensions**

**Entrance Hallay** 

Lounge 10'9" x 13'1" (3.30 x 4)

**Kitchen/ Diner** 14'1" x 9'10" (4.31 x 3.01)

**Conservatory** 22'2" x 9'6" (6.77 x 2.91)

**Family Bathroom** 8'2" x 9'10" (2.51 x 3.00)