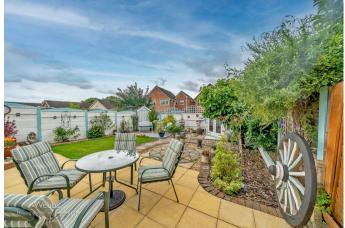

In brief consisting of entrance hallway, modern kitchen diner, four four-piece bathroom, a spacious lounge with patio doors to the large conservatory which overlooks the landscaped rear garden, bedroom three is on the ground floor.

To the first floor there are a further two double bedrooms with the master having en-suite shower room, a stunning rear garden with patio seating area, and ample off-road parking via the driveway, the garage is currently being used as a workshop and study.