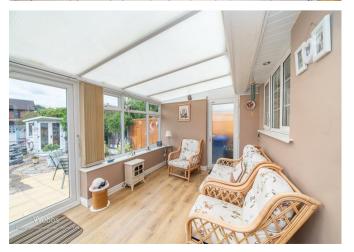

In brief consisting of entrance hallway, modern kitchen diner, four four-piece bathroom, a spacious lounge with patio doors to the large conservatory which overlooks the landscaped rear garden, bedroom three is on the ground floor.

## **Rooms and Dimensions**

**Entrance Hallay** 

Lounge 10'9" x 13'1" (3.30 x 4)

**Kitchen/ Diner** 14'1" x 9'10" (4.31 x 3.01)

**Conservatory** 22'2" x 9'6" (6.77 x 2.91)

**Family Bathroom** 8'2" x 9'10" (2.51 x 3.00)