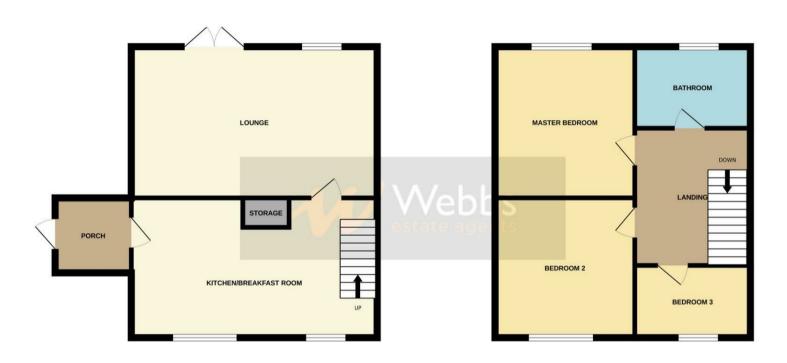

## **Rooms and Dimensions**

**ENTRANCE PORCH** 

**BREAKFAST KITCHEN** 

15'10" x 15'10" (4.846 x 4.834)

**LOUNGE** 

14'3" x 15'11" (4.366 x 4.855)

FIRST FLOOR LANDING

MASTER BEDROOM

9'6" x 14'1" (2.901 x 4.308)

**BEDROOM TWO** 

9'7" x 12'8" (2.94 x 3.867)

**BEDROOM THREE** 

6'2" x 8'0" (1.9 x 2.457)

**FAMILY BATHROOM** 

**EXTERNALLY** 

**GARAGE** 

**PARKING AT REAR** 

**FULLY ENLOSED REAR GARDEN** 

LOG CABIN

Identification checks - C

GROUND FLOOR 1ST FLOOR

Whilst every attempt has been made to ensure the accuracy of the floorplan contained here, measurements of doors, windows, comes and any other items are approximate and no responsibility is taken for any error, omission or mis-statement. This plan is for illustrative purposes only and should be used as such by any prospective purchaser. The services, systems and appliances shown have not been tested and no guarantee as to their operability or efficiency can be given.