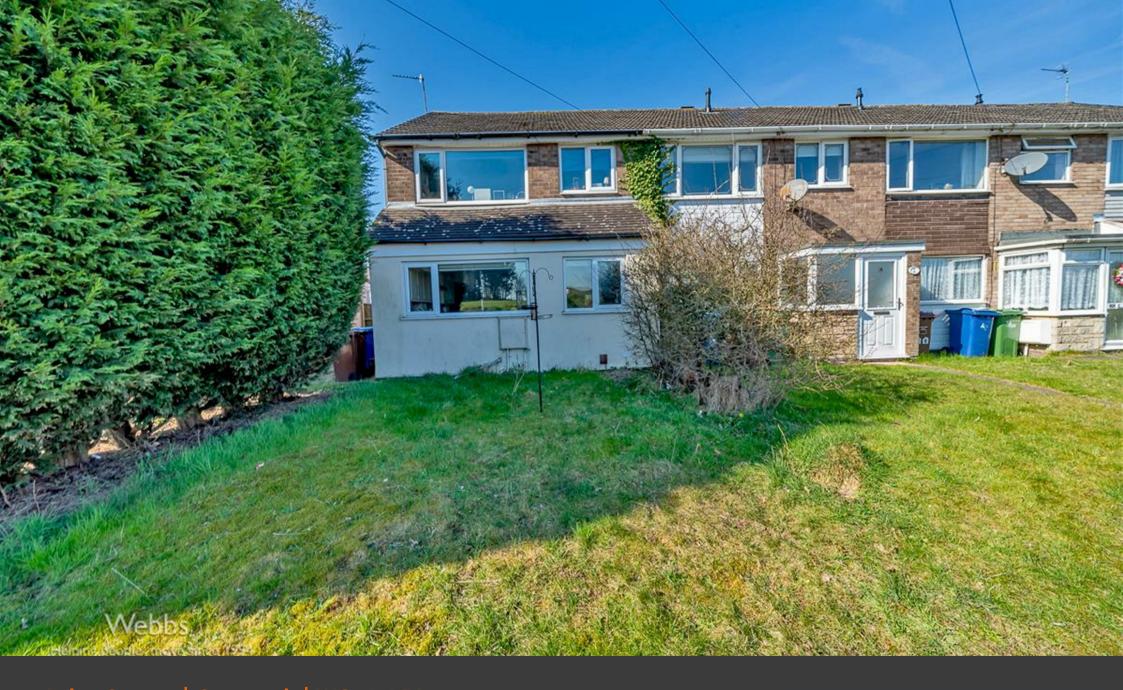

The location is delightful having field views and a woodland walk just across the road. Hednesford Hills and Cannock chase are just a short walk from the front door both areas of outstanding natural beauty. The home is a good space and has light pouring through every window.

## EXTERNALLY

The parking to the property is at the rear with a detached garage. There is a fully enclosed rear garden with a log cabin .

\*\* VIEWING IS ESSENTIAL TO APPRECIATE SIZE AND LOCATION . CLOSE TO GOOD LOCAL SCHOOLS ALL WITHIN WALKING DISTANCE \*\*