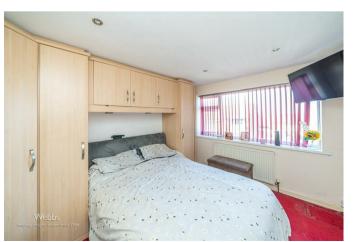

9'6" x 14'1" (2.901 x 4.308)

**BEDROOM TWO** 

9'7" x 12'8" (2.94 x 3.867)

**BEDROOM THREE** 

6'2" x 8'0" (1.9 x 2.457)

**FAMILY BATHROOM** 

**EXTERNALLY** 

**GARAGE** 