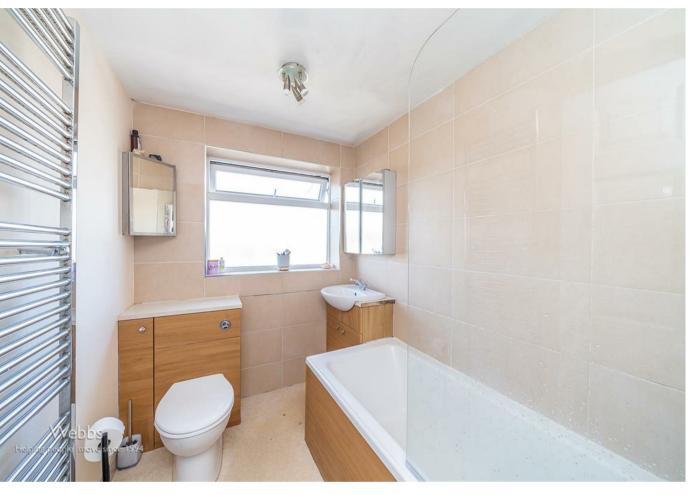

9'6" x 14'1" (2.901 x 4.308)

**BEDROOM TWO** 

9'7" x 12'8" (2.94 x 3.867)

**BEDROOM THREE** 

6'2" x 8'0" (1.9 x 2.457)

**FAMILY BATHROOM** 

**EXTERNALLY** 

**GARAGE** 