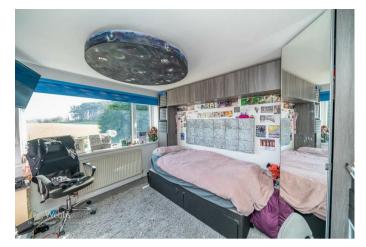

## **Rooms and Dimensions**

**ENTRANCE PORCH** 

**BREAKFAST KITCHEN** 

15'10" x 15'10" (4.846 x 4.834)

**LOUNGE** 

14'3" x 15'11" (4.366 x 4.855)

FIRST FLOOR LANDING

MASTER BEDROOM

9'6" x 14'1" (2.901 x 4.308)

**BEDROOM TWO** 

9'7" x 12'8" (2.94 x 3.867)

**BEDROOM THREE** 

6'2" x 8'0" (1.9 x 2.457)

**FAMILY BATHROOM** 

**EXTERNALLY** 

**GARAGE** 