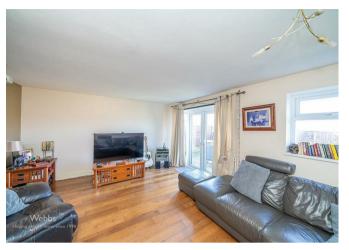

## **Rooms and Dimensions**

**ENTRANCE PORCH** 

**BREAKFAST KITCHEN** 

15'10" x 15'10" (4.846 x 4.834)

**LOUNGE** 

14'3" x 15'11" (4.366 x 4.855)

FIRST FLOOR LANDING

MASTER BEDROOM