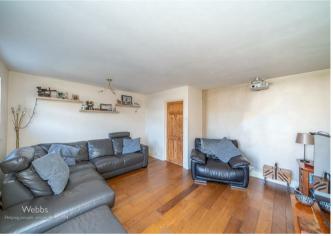

## **Rooms and Dimensions**

**ENTRANCE PORCH** 

**BREAKFAST KITCHEN** 

15'10" x 15'10" (4.846 x 4.834)

**LOUNGE** 

14'3" x 15'11" (4.366 x 4.855)

FIRST FLOOR LANDING

MASTER BEDROOM