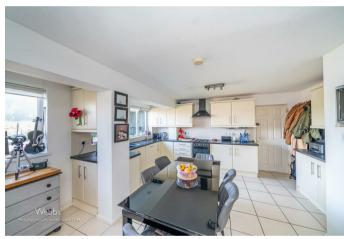

## **Rooms and Dimensions**

**ENTRANCE PORCH** 

**BREAKFAST KITCHEN** 

15'10" x 15'10" (4.846 x 4.834)

**LOUNGE** 

14'3" x 15'11" (4.366 x 4.855)

FIRST FLOOR LANDING

MASTER BEDROOM