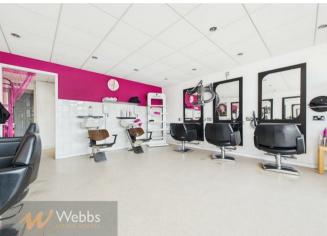

Previously operating as a hair salon, the premises is well-suited for a variety of uses, providing an adaptable layout to meet diverse business needs and is a fantastic opportunity for retailers, salon owners, therapists, or service providers looking to establish and grow their business in a sought-after location.

- Versatile Layout Previously a hair salon, adaptable for various businesses.
- Additional Facilities Rear lobby with kitchenette and WC for convenience.
- Business Rate Relief May apply (tenants should verify with the local authority).
- EPC Pending.