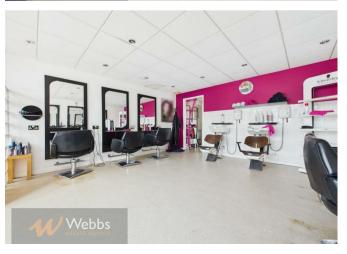

Previously operating as a hair salon, the premises is well-suited for a variety of uses, providing an adaptable layout to meet diverse business needs and is a fantastic opportunity for retailers, salon owners, therapists, or service providers looking to establish and grow their business in a sought-after location.

- Versatile Layout Previously a hair salon, adaptable for various businesses.
- Additional Facilities Rear lobby with kitchenette and WC for convenience.
- Business Rate Relief May apply (tenants should verify with the local authority).
- EPC Pending.