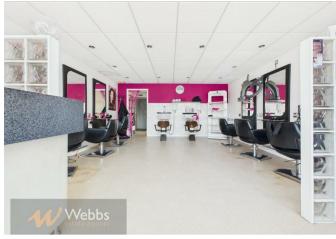

Previously operating as a hair salon, the premises is well-suited for a variety of uses, providing an adaptable layout to meet diverse business needs and is a fantastic opportunity for retailers, salon owners, therapists, or service providers looking to establish and grow their business in a sought-after location.

- Versatile Layout Previously a hair salon, adaptable for various businesses.
- Additional Facilities Rear lobby with kitchenette and WC for convenience.
- Business Rate Relief May apply (tenants should verify with the local authority).
- EPC Pending.