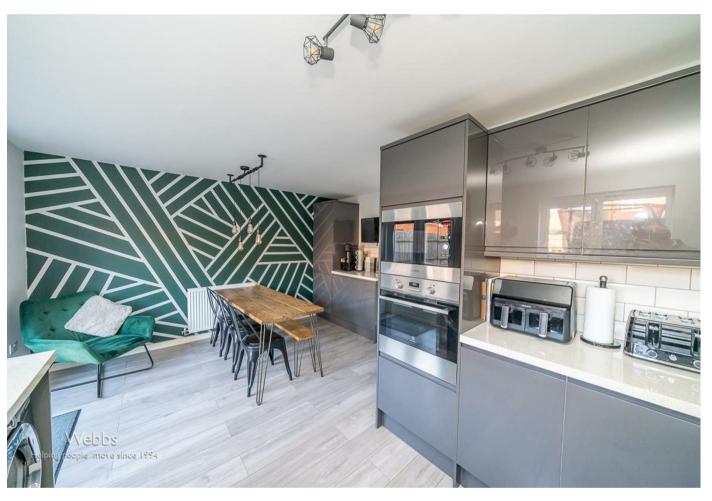

### GUEST W,C

**BREAKFAST KITCHEN** 15'10" x 13'2" (4.842 x 4.024)

**SITTING ROOM CURRENTLY PLAY ROOM** 13'10" x 8'9" (4.225 x 2.689)