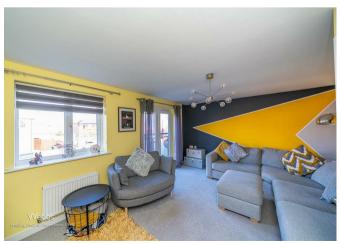

### FIRST FLOOR LANDING

LOUNGE 15'11" x 13'1" (4.868 x 4.012)

**MASTER BEDROOM** 14'1" x 9'3" (4.299 x 2.834)

- TWO RECEPTION ROOMS
- GUEST W.C
- PRIVATE ENCLOSED REAR GARDEN
- FIELD VIEWS

**JACK & JILL BATHROOM** 6'5" x 6'4" (1.974 x 1.947)