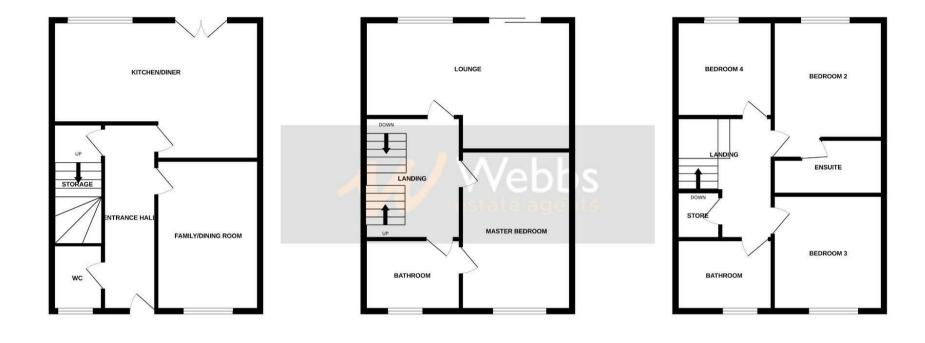

# **Rooms and Dimensions**

**ENTRANCE HALLWAY** 18'2" x 3'6" (5.545 x 1.085)

### GUEST W,C

**BREAKFAST KITCHEN** 15'10" x 13'2" (4.842 x 4.024)

**SITTING ROOM CURRENTLY PLAY ROOM** 13'10" x 8'9" (4.225 x 2.689)

### FIRST FLOOR LANDING

LOUNGE 15'11" x 13'1" (4.868 x 4.012)

**MASTER BEDROOM** 14'1" x 9'3" (4.299 x 2.834)

- TWO RECEPTION ROOMS
- GUEST W.C
- PRIVATE ENCLOSED REAR GARDEN
- FIELD VIEWS

**JACK & JILL BATHROOM** 6'5" x 6'4" (1.974 x 1.947)

SECOND FLOOR LANDING

**BEDROOM TWO** 12'10" x 9'1" (3.930 x 2.770)

**EN SUITE SHOWER ROOM** 

**BEDROOM THREE** 11'11" x 9'1" (3.638 x 2.785)

**BEDROOM FOUR** 9'7" x 16'1" (2.945 x 4.910)

**FAMILY BATHROOM** 

Agents Note C

Identification checks - C

GROUND FLOOR

1ST FLOOR

2ND FLOOR

Whilst every attempt has been made to ensure the accuracy of the floorplan contained here, measurements of dors, windows, rooms and any other items are approximate and no responsibility is taken for any error, omission or mis-statement. This plan is for illustrative purposes only and should be used as such by any prospective purchaser. The services, systems and appliances shown have not been tested and no guarantee as to their operability or efficiency can be given. Made with Metropik ©2025