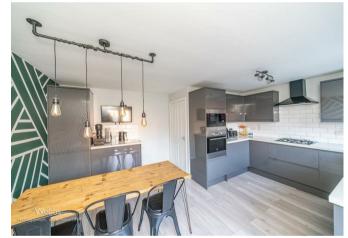

### GUEST W,C

**BREAKFAST KITCHEN** 15'10" x 13'2" (4.842 x 4.024)

**SITTING ROOM CURRENTLY PLAY ROOM** 13'10" x 8'9" (4.225 x 2.689)