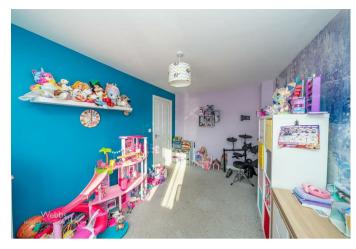

### GUEST W,C

**BREAKFAST KITCHEN** 15'10" x 13'2" (4.842 x 4.024)

**SITTING ROOM CURRENTLY PLAY ROOM** 13'10" x 8'9" (4.225 x 2.689)