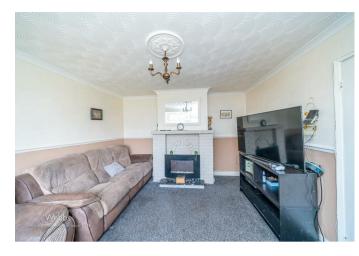

## **Rooms and Dimensions**

**ENTRANCE HALLWAY** 

LOUNGE 13'11" x 12'0" (4.25m x 3.67)

**L SHAPED KITCHEN DINER** 19'0" x 14'10" (5.81m x 4.53)