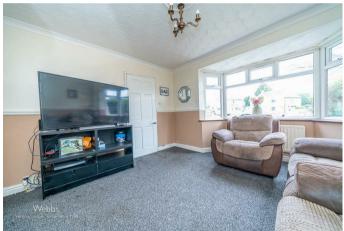

## **Rooms and Dimensions**

**ENTRANCE HALLWAY** 

LOUNGE 13'11" x 12'0" (4.25m x 3.67)

**L SHAPED KITCHEN DINER** 19'0" x 14'10" (5.81m x 4.53)