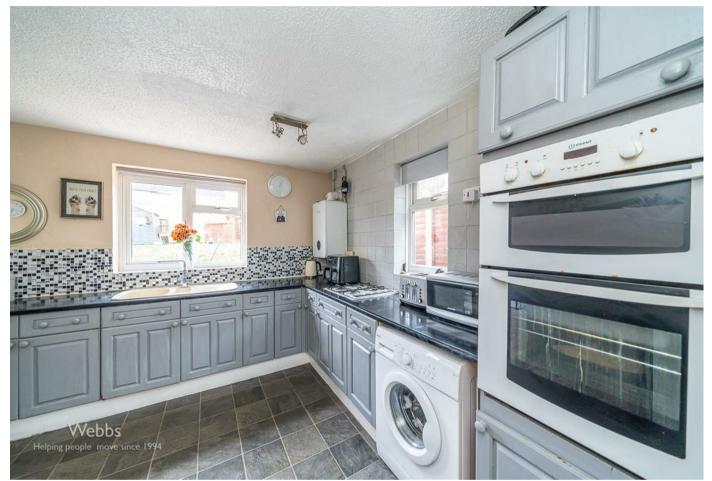

## **Rooms and Dimensions**

**ENTRANCE HALLWAY** 

LOUNGE 13'11" x 12'0" (4.25m x 3.67)

**L SHAPED KITCHEN DINER** 19'0" x 14'10" (5.81m x 4.53)