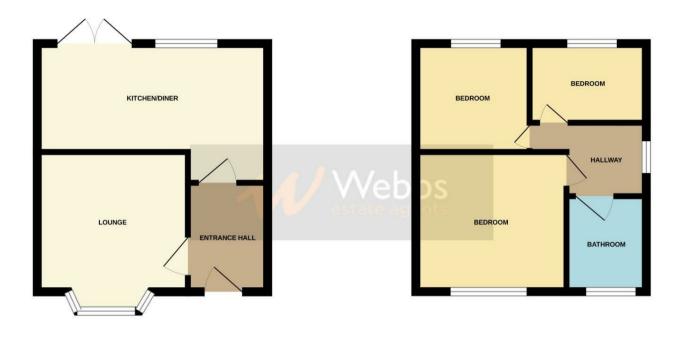

## **Rooms and Dimensions**

**ENTRANCE HALLWAY** 

LOUNGE 13'11" x 12'0" (4.25m x 3.67)

**L SHAPED KITCHEN DINER** 19'0" x 14'10" (5.81m x 4.53)

## LANDING

BEDROOM ONE 12'0" x 11'11" (3.66m x 3.65m )

BEDROOM TWO 11'5" x 6'6") (3.48m x 1.99m) )

- THREE BEDROOMS
- EXCELLENT TRANSPORT LINKS
- L SHAPED KITCHEN DINER
- IDEAL FIRST TIME BUYER HOME

**BEDROOM THREE** 9'5" x 7'3" (2.89m x 2.21m )

FAMILY BATHROOM

LARGE REAR GARDEN

Identification checks - C

GROUND FLOOR

**1ST FLOOR** 

Whilst every attempt has been made to ensure the accuracy of the floorplan contained here, measurements of doors, windows, rooms and any other items are approximate and no responsibility is taken for any erorr, omission or mis-statement. This plan is for illustrative purposes only and should be used as such by any prospective purchaser. The services, systems and appliances shown have not been tested and no guarantee as to their operability or efficiency can be given. Made with Metropix ©2025