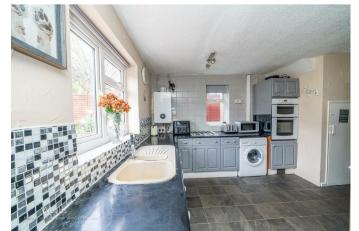

## **Rooms and Dimensions**

**ENTRANCE HALLWAY** 

LOUNGE 13'11" x 12'0" (4.25m x 3.67)

**L SHAPED KITCHEN DINER** 19'0" x 14'10" (5.81m x 4.53)