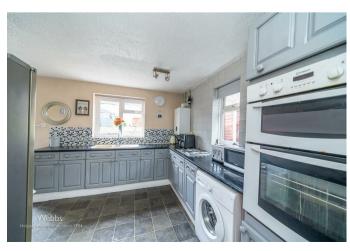

## **Rooms and Dimensions**

**ENTRANCE HALLWAY** 

LOUNGE 13'11" x 12'0" (4.25m x 3.67)

**L SHAPED KITCHEN DINER** 19'0" x 14'10" (5.81m x 4.53)