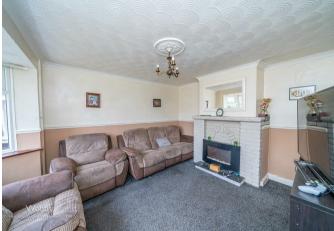

In brief consisting of entrance hallway, lounge, L shaped kitchen diner giving access to the rear garden, to the first floor there are three bedrooms and family bathroom.

Externally the property has a large enclosed rear garden mainly laid to lawn with a patio seating area, this property is a perfect first time buyer home and EARLY VIEWING ADVISED