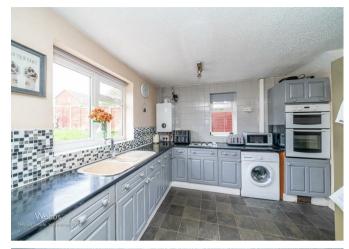

## **Rooms and Dimensions**

**ENTRANCE HALLWAY** 

LOUNGE 13'11" x 12'0" (4.25m x 3.67)

**L SHAPED KITCHEN DINER** 19'0" x 14'10" (5.81m x 4.53)