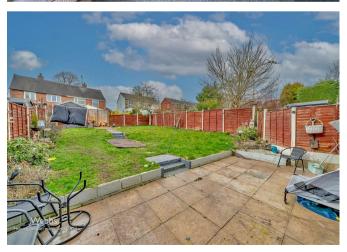

In brief consisting of entrance hallway, lounge, L shaped kitchen diner giving access to the rear garden, to the first floor there are three bedrooms and family bathroom.

Externally the property has a large enclosed rear garden mainly laid to lawn with a patio seating area, this property is a perfect first time buyer home and EARLY VIEWING ADVISED

FAMILY BATHROOM

LARGE REAR GARDEN

Identification checks - C

GROUND FLOOR

**1ST FLOOR** 

Whilst every attempt has been made to ensure the accuracy of the floorplan contained here, measurements of doors, windows, rooms and any other items are approximate and no responsibility is taken for any erorr, omission or mis-statement. This plan is for illustrative purposes only and should be used as such by any prospective purchaser. The services, systems and appliances shown have not been tested and no guarantee as to their operability or efficiency can be given. Made with Metropix ©2025