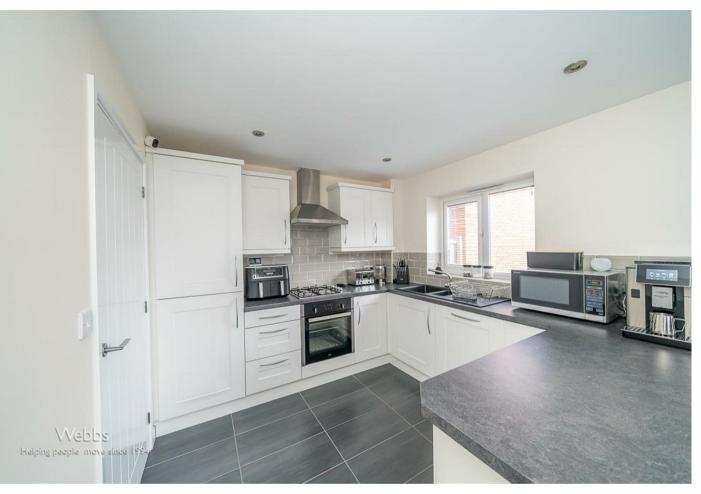

# **Rooms and Dimensions**

AWAITING VENDOR APPROVAL

HALLWAY

**GUEST WC** 

LOUNGE 17'1" x 10'6" (5.208m x 3.213m)

**KITCHEN DINER** 17'1" x 9'4" (5.22m x 2.85m)

UTILITY ROOM 6'2" x 5'8" (1.88m x 1.75m)

LANDING