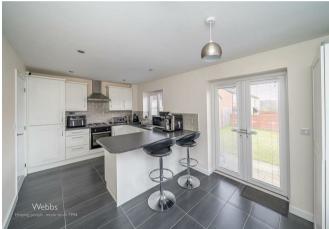

# **Rooms and Dimensions**

AWAITING VENDOR APPROVAL

HALLWAY

**GUEST WC** 

LOUNGE 17'1" x 10'6" (5.208m x 3.213m)

**KITCHEN DINER** 17'1" x 9'4" (5.22m x 2.85m)

UTILITY ROOM 6'2" x 5'8" (1.88m x 1.75m)

LANDING