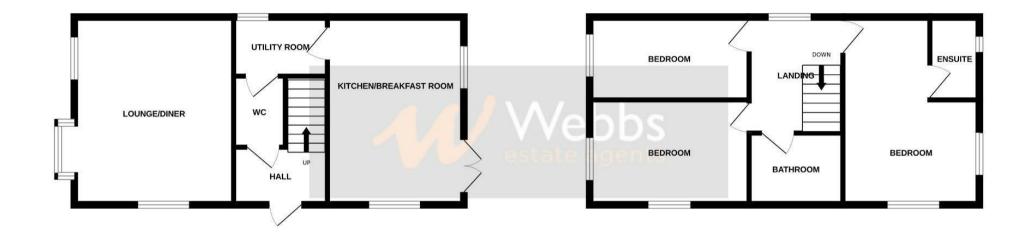

# **Rooms and Dimensions**

AWAITING VENDOR APPROVAL

HALLWAY

**GUEST WC** 

LOUNGE 17'1" x 10'6" (5.208m x 3.213m)

**KITCHEN DINER** 17'1" x 9'4" (5.22m x 2.85m)

UTILITY ROOM 6'2" x 5'8" (1.88m x 1.75m)

LANDING

**BEDROOM ONE** 17'1" x 9'2" (5.23m x 2.80m)

- UTILITY ROOM
- FAMILY BATHROOM
- BREAKFAST KITCHEN
- DETACHED GARAGE
- WALKING DISTANCE TO CHAESWATER

### ENSUITE

**BEDROOM TWO** 10'7" x 7'2" (3.25m x 2.19m)

**BEDROOM THREE** 10'7" x 9'8" (3.24m x 2.95m)

FAMILY BATHROOM

DRIVEWAY

GARAGE

FRONT & REAR GARDEN

Identification checks - C

**GROUND FLOOR** 

**1ST FLOOR** 

Whilst every attempt has been made to ensure the accuracy of the floorplan contained here, measurements of doors, windows, rooms and any other items are approximate and no responsibility is taken for any error, omission or mis-statement. This plan is for illustrative purposes only and should be used as such by any prospective purchaser. The services, systems and appliances shown have not been tested and no guarantee as to their operability or efficiency can be given. Made with Metropix @2025