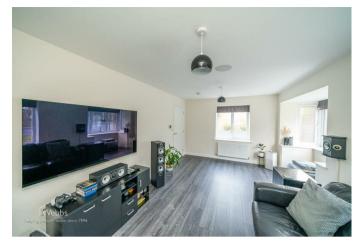

# **Rooms and Dimensions**

AWAITING VENDOR APPROVAL

HALLWAY

**GUEST WC** 

LOUNGE 17'1" x 10'6" (5.208m x 3.213m)

**KITCHEN DINER** 17'1" x 9'4" (5.22m x 2.85m)

UTILITY ROOM 6'2" x 5'8" (1.88m x 1.75m)

LANDING