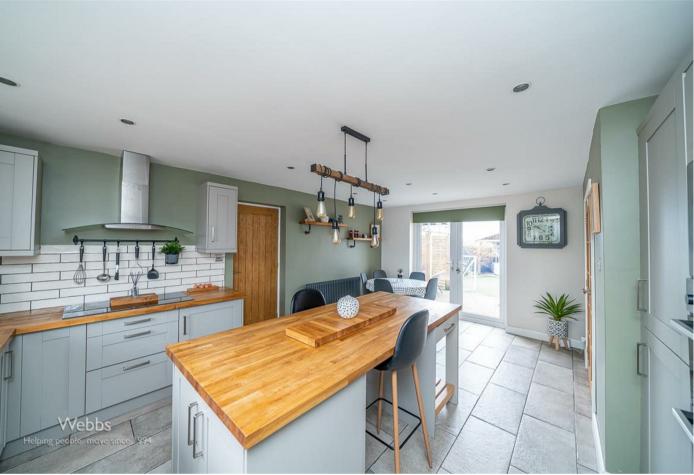

### ENTRANCE PORCH

LOUNGE/DINER 23'9" x 16'1" (7.244 x 4.909 )

BREAKFAST KITCHEN 18'10" x 13'6" (5.751 x 4.118)

**ORANGERY** 13'10" x 12'5" (4.224 x 3.788)

GAMES ROOM /FOURTH BEDROOM 12'9" x 11'2" (3.905 x 3.412 )

GUEST W.C

FIRST FLOOR LANDING

MASTER BEDROOM 15'0" x 10'3" (4.595 x 3.147 )

- BREAKFAST KITCHEN
- LOUNGE/DINER
- GUEST W.C
- UTILITY
- WALKING DISTANCE TO LOCAL AMENITIES