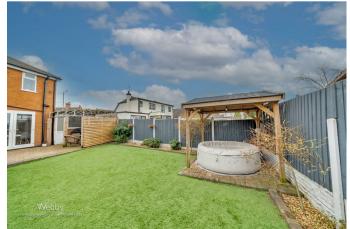

#### EXTERNALLY

The garden has been landscaped and is not overlooked. The sun is in the garden all day and is a perfect space for watching sunsets and entertaining guests well into the evening or relaxing after a long day at work. The garden makes an ideal storage space. The drive holds ample parking for several vehicles.

### **EN-SUITE SHOWER ROOM**

BEDROOM TWO 12'6" x 9'2" (3.820 x 2.795 )

BEDROOM THREE 12'7" x 6'8" (3.858 x 2.057 )

FAMILY BATHROOM 9'11" x 7'8" (3.040 x 2.349)

UTILITY ROOM

EXTERNALLY

FULLY ENCLOSED REAR GARDEN GARAGE/STORAGE PRIVATE DRIVE