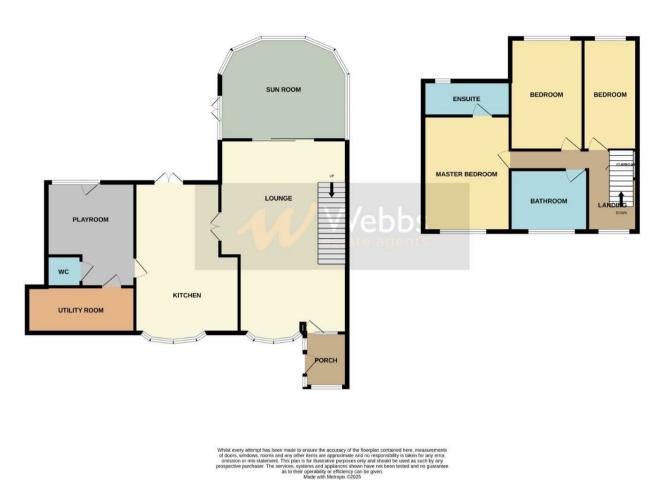

# **Rooms and Dimensions**

### ENTRANCE PORCH

LOUNGE/DINER 23'9" x 16'1" (7.244 x 4.909 )

BREAKFAST KITCHEN 18'10" x 13'6" (5.751 x 4.118)

**ORANGERY** 13'10" x 12'5" (4.224 x 3.788)

GAMES ROOM /FOURTH BEDROOM 12'9" x 11'2" (3.905 x 3.412 )

GUEST W.C

FIRST FLOOR LANDING

MASTER BEDROOM 15'0" x 10'3" (4.595 x 3.147 )

- BREAKFAST KITCHEN
- LOUNGE/DINER
- GUEST W.C
- UTILITY
- WALKING DISTANCE TO LOCAL AMENITIES

### **EN-SUITE SHOWER ROOM**

BEDROOM TWO 12'6" x 9'2" (3.820 x 2.795 )

BEDROOM THREE 12'7" x 6'8" (3.858 x 2.057 )

FAMILY BATHROOM 9'11" x 7'8" (3.040 x 2.349)

UTILITY ROOM

EXTERNALLY

FULLY ENCLOSED REAR GARDEN GARAGE/STORAGE PRIVATE DRIVE

1ST FLOOR

Webbs Estate Agents - endeavour to maintain accurate depictions of properties in Virtual Tours, Floor Plans and descriptions, however, these are intended only as a guide and purchasers must satisfy themselves by personal inspection.