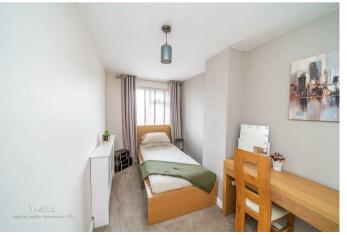

### **EN-SUITE SHOWER ROOM**

BEDROOM TWO 12'6" x 9'2" (3.820 x 2.795 )

BEDROOM THREE 12'7" x 6'8" (3.858 x 2.057 )

FAMILY BATHROOM 9'11" x 7'8" (3.040 x 2.349)

UTILITY ROOM

EXTERNALLY

FULLY ENCLOSED REAR GARDEN GARAGE/STORAGE PRIVATE DRIVE