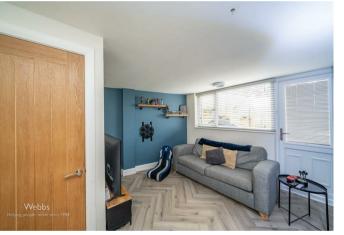

### ENTRANCE PORCH

LOUNGE/DINER 23'9" x 16'1" (7.244 x 4.909 )

BREAKFAST KITCHEN 18'10" x 13'6" (5.751 x 4.118)

**ORANGERY** 13'10" x 12'5" (4.224 x 3.788)

GAMES ROOM /FOURTH BEDROOM 12'9" x 11'2" (3.905 x 3.412 )