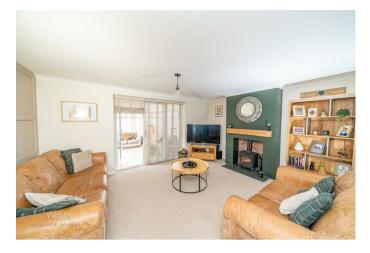

### ENTRANCE PORCH

LOUNGE/DINER 23'9" x 16'1" (7.244 x 4.909 )

BREAKFAST KITCHEN 18'10" x 13'6" (5.751 x 4.118)

**ORANGERY** 13'10" x 12'5" (4.224 x 3.788)

GAMES ROOM /FOURTH BEDROOM 12'9" x 11'2" (3.905 x 3.412 )