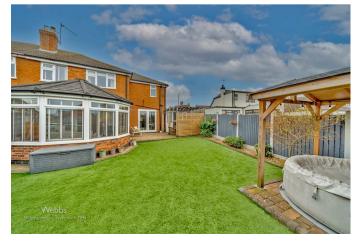

#### EXTERNALLY

The garden has been landscaped and is not overlooked. The sun is in the garden all day and is a perfect space for watching sunsets and entertaining guests well into the evening or relaxing after a long day at work. The garden makes an ideal storage space. The drive holds ample parking for several vehicles.

### **EN-SUITE SHOWER ROOM**

BEDROOM TWO 12'6" x 9'2" (3.820 x 2.795 )

BEDROOM THREE 12'7" x 6'8" (3.858 x 2.057 )

FAMILY BATHROOM 9'11" x 7'8" (3.040 x 2.349)

UTILITY ROOM

EXTERNALLY

FULLY ENCLOSED REAR GARDEN GARAGE/STORAGE PRIVATE DRIVE